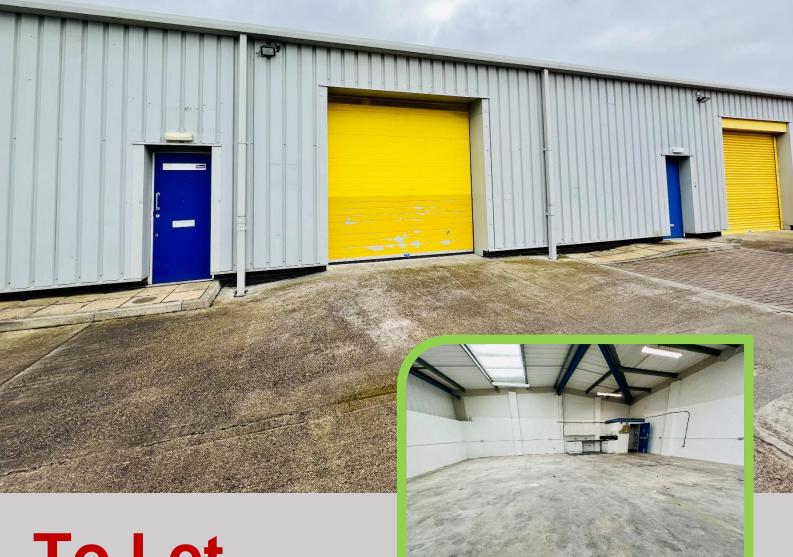

# To Let

Unit 5

Flexspace Durham, Belmont Industrial Estate, Durham DH1 1ST

- Newly Refurbished
- Established Commercial Location
- Approx. 119 m<sup>2</sup> (1,282 sq ft)
- Available Immediately

Contact: Tim Carter Email: <u>tim@cpne.co.uk</u> Tel: 01642 704930 Connect Property North East First Floor 4 Halegrove Court Cygnet Drive Stockton on Tees

## **SPECIFICATION**

- Up-and-over loading door
- **DDA Compliant WCs**
- Kitchenette
- LED Lighting
- **Steel Portal Frame**
- Twin Skin & Insulated Roof & Cladding
- **Extensive Car Parking**

### ACCOMMODATION

Unit 9 119 m<sup>2</sup> (1,282 sq ft)