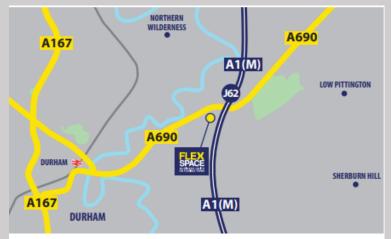

### LOCATION

Belmont Business Park is located at Junction 62, and immediately adjacent to the A1(M), approximately 15 miles to the south of Newcastle City Centre. Sunderland City Centre is approximately 9 miles to the North East via the A690 and Durham City approximately 1 mile to the west.

The Park has excellent links to all parts of the region with East Coast Mainline Railway Service to London Kings Cross and Edinburgh available at Durham City Train Station.