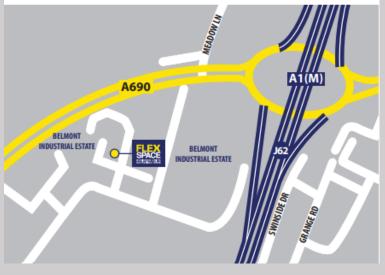

### LOCATION

Belmont Business Park is located at Junction 62, and immediately adjacent to the A1(M), approximately 15 miles to the south of Newcastle City Centre. Sunderland City Centre is approximately 9 miles to the North East via the A690 and Durham City approximately 1 mile to the west.

The Park has excellent links to all parts of the region with East Coast Mainline Railway Service to London Kings Cross and Edinburgh available at Durham City Train Station.