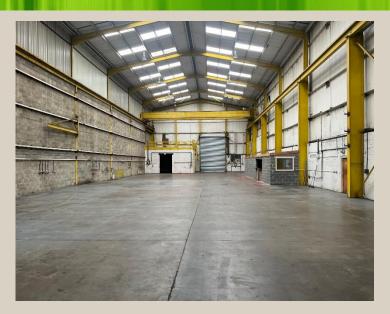

# DESCRIPTION

The property incorporates the following specification:

- Two Storey Offices/ Meeting Rooms
- Works Canteen/ Ancillary areas
- 12 M Eaves
- 10T Crane
- 2 x Large Vehicle Doors
- Semi-detached Workshop
- Secure Yard