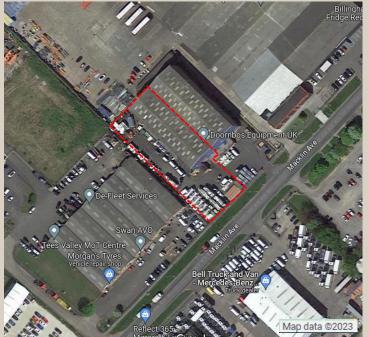

### LOCATION

The property is located in Billingham. Royce Avenue is located on the Cowpen Industrial Estate which provides good access to the A19. Other occupiers on the estate include, KP Foods, PD Ports and Devereaux Transport.