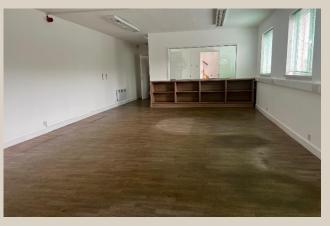

# DESCRIPTION

The property incorporates the following specification:

- Two Storey Offices/ Meeting Rooms
- Works Canteen/ Ancillary areas
- 12 M Eaves
- 10T Crane
- 2 x Large Vehicle Doors
- Semi-detached Workshop
- Secure Yard