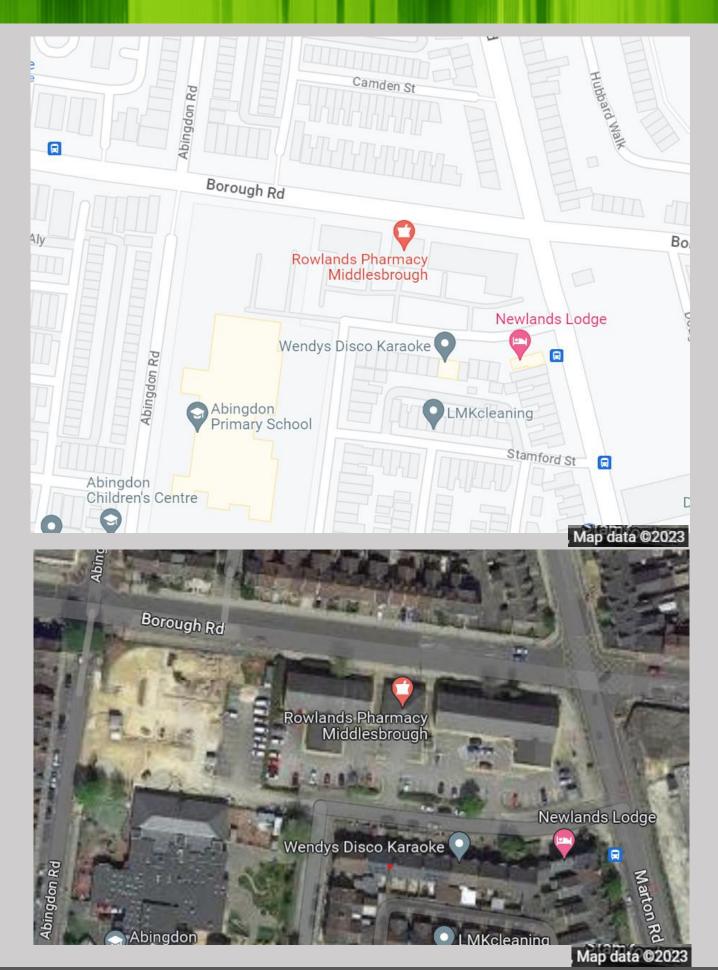

## **LOCATION**

The premises are prominently located fronting Borough Road close to the junction with Borough Road and Marton Road edge of Middlesbrough Town Centre.

The premises are adjacent to the Newlands Medical centre in a predominantly residential areas with local independent retails nearby.