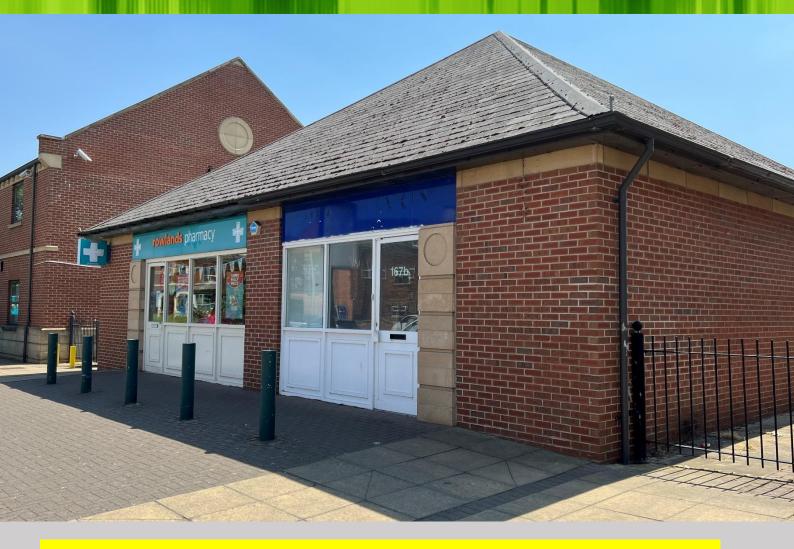

# TO LET — RENT REDUCED

167b Borough Road, Middlesbrough TS1 3RX

- Edge of Town Centre Location
- Excellent Public Transport Links
- Busy Road Side frontage
- Adjacent to Newlands Medical Centre
- Not suitable for competing medical business, restaurant or fast food.
- Total NIA 66.9 m<sup>2</sup> (720 sq ft)

## **LOCATION**

The premises are prominently located fronting Borough Road close to the junction with Borough Road and Marton Road edge of Middlesbrough Town Centre.

The premises are adjacent to the Newlands Medical centre in a predominantly residential areas with local independent retails nearby.

## **DESCRIPTION**

The premises comprise of one half of a single storey detached brick-built building with multi pitched slate covered roof. The premises provide ground floor office / retail accommodation with carpet tiles, Suspended ceiling and lighting. A rear car park can be used in common by customers, but the unit will have the right to park 2 cars in the car park at all times for staff.