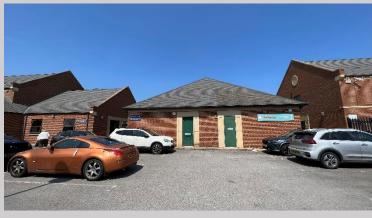

## **LOCATION**

The premises are prominently located fronting Borough Road close to the junction with Borough Road and Marton Road edge of Middlesbrough Town Centre.

The premises are adjacent to the Newlands Medical centre in a predominantly residential areas with local independent retails nearby.

## **DESCRIPTION**

The premises comprise of one half of a single storey detached brick-built building with multi pitched slate covered roof. The premises provide ground floor office / retail accommodation with carpet tiles, Suspended ceiling and lighting. A rear car park can be used in common by customers, but the unit will have the right to park 2 cars in the car park at all times for staff.