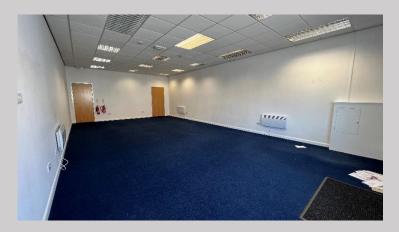

## **DESCRIPTION**

The premises comprise of one half of a single storey detached brick-built building with multi pitched slate covered roof. The premises provide ground floor office / retail accommodation with carpet tiles, Suspended ceiling and lighting. A rear car park can be used in common by customers, but the unit will have the right to park 2 cars in the car park at all times for staff.

#### **ACCOMMODATION**

The accommodation provides the following approximate net internal areas and dimensions:

| Ground Floor Sales | 57.8 m <sup>2</sup> | (622 sq ft) |
|--------------------|---------------------|-------------|
| Kitchen            | 9.1 m <sup>2</sup>  | (98 sq ft)  |
| DWC                |                     |             |