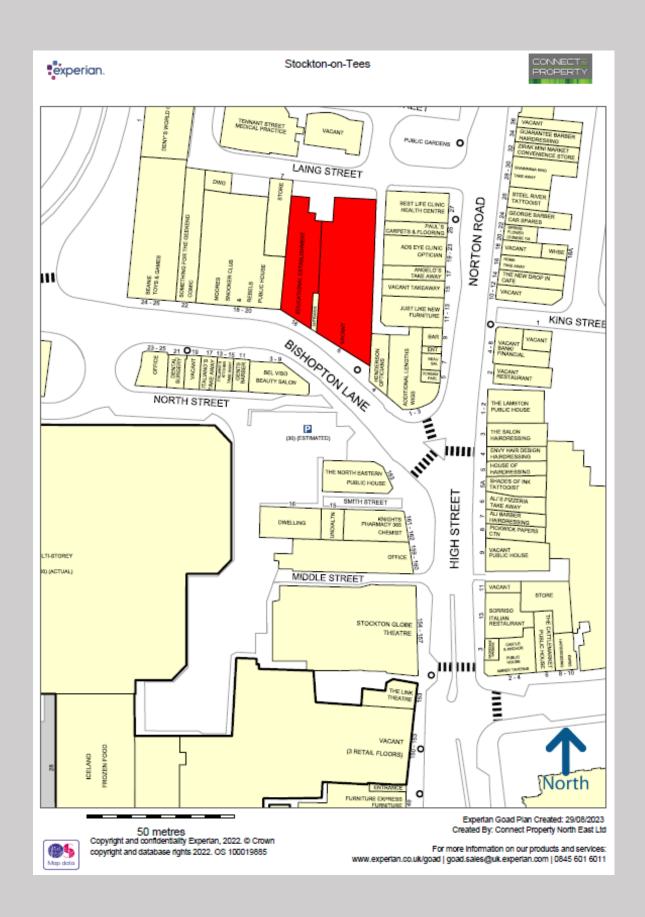

#### SITUATION/DESCRIPTION

Bishopton House is situated close to the junction of Bishopton Lane, Norton Road and Stockton High Street and is also known as Maxwell's Corner.

The property is situated in Bishop Street close to the High Street and Wellington Square shopping centre into Stockton town centre. The Wellington Square car park is also in close proximity, providing 800 car parking spaces and which currently provides 2 Hours free parking. The property is close to the recently completed town centre regeneration area.

The property comprises 2 ground floor retail units with separately accessed first and second floor offices. There is a service yard and car park to the rear with space for approx. 10 vehicles.