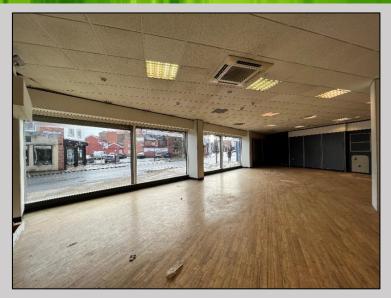

The property comprises 2 ground floor retail units with separately accessed first and second floor offices. There is a service yard and car park to the rear with space for approx. 10 vehicles.

#### **ACCOMMODATION**

We are advised that the accommodation provides the following approximate net internal areas and dimensions:

|                                  | sq m  | sq ft  |
|----------------------------------|-------|--------|
| Unit 1 Ground Floor Retail Sales | 751   | 8,084  |
| Ground and 1st Floor Stores      | 298   | 3,208  |
| Unit 2 Ground Floor Retail Sales | 440   | 4,736  |
| 1 <sup>st</sup> Floor Stores     | 35    | 377    |
| 1 <sup>st</sup> Floor Offices    | 321   | 3,455  |
| 2 <sup>nd</sup> Floor Offices    | 321   | 3,455  |
| TOTAL                            | 2,166 | 23,315 |