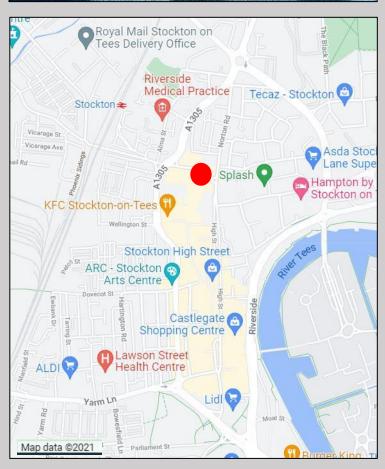

#### SITUATION/DESCRIPTION

Bishopton House is situated close to the junction of Bishopton Lane, Norton Road and Stockton High Street and is also known as Maxwell's Corner.

The property is situated in Bishop Street close to the High Street and Wellington Square shopping centre into Stockton town centre. The Wellington Square car park is also in close proximity, providing 800 car parking spaces and which currently provides 2 Hours free parking. The property is close to the recently completed town centre regeneration area.