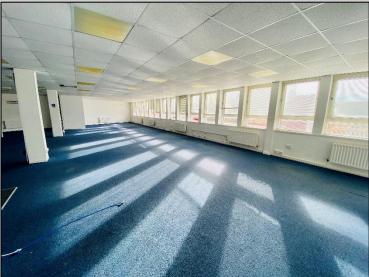

The property comprises 2 ground floor retail units with separately accessed first and second floor offices. There is a service yard and car park to the rear with space for approx. 10 vehicles.

#### **ACCOMMODATION**

We are advised that the accommodation provides the following approximate net internal areas and dimensions:

|                                  | sq m  | sq ft  |
|----------------------------------|-------|--------|
| Unit 1 Ground Floor Retail Sales | 751   | 8,084  |
| Ground and 1st Floor Stores      | 298   | 3,208  |
| Unit 2 Ground Floor Retail Sales | 440   | 4,736  |
| 1 <sup>st</sup> Floor Stores     | 35    | 377    |
| 1 <sup>st</sup> Floor Offices    | 321   | 3,455  |
| 2 <sup>nd</sup> Floor Offices    | 321   | 3,455  |
| TOTAL                            | 2,166 | 23,315 |