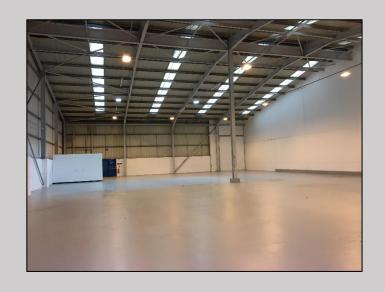

Internally, the unit provides a large open span warehouse with ancillary open plan ground floor office with kitchenette and WC. Above is a concrete base mezzanine accessed via 2 metal staircases. The warehouse area is accessed via an electronic sectional up and over loading door.

#### **ACCOMMODATION**

We calculate the premises provide the following approximate GIA:

| TOTAL     | 1,124 sq m | (12,100 sq ft) |
|-----------|------------|----------------|
| Office    | 141 sq m   | (1,518 sq ft)  |
| Mezzanine | 141 sq m   | (1,518 sq ft)  |
| Warehouse | 842 sq m   | (9,064 sq ft)  |