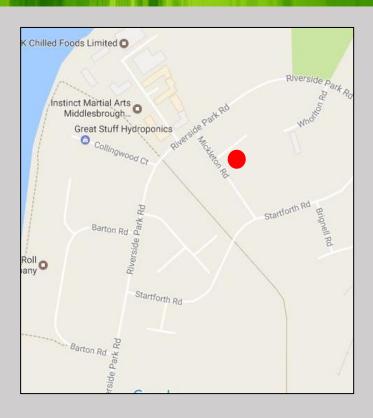

## **LOCATION**

The property is situated on Riverside Park Road within the Riverside Park Industrial Estate. Riverside Park is close to the A66 and is approximately half a mile from the A19 providing good access throughout the North East. Access to Riverside Park has improved significantly with the completion of the new integrated road from the A66.