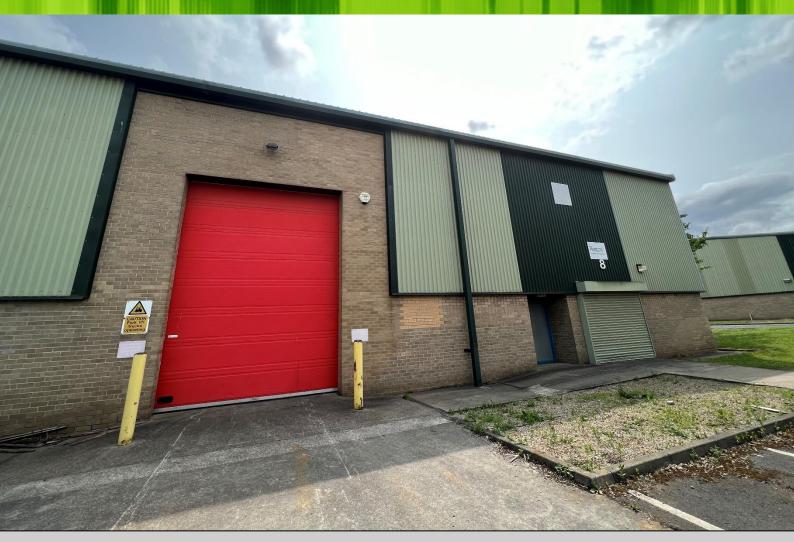

# **Industrial Unit**

8A Mickleton Road, Riverside Park Industrial Estate, Middlesbrough TS2 1RQ

- Popular Industrial Location
- Good Road Links
- Approx. 6.67m Effective Eaves Height
- Approx. 1,124 m<sup>2</sup> (12,100 sq ft)
- Modern Industrial Unit
- Roller Shutter Door

#### **DESCRIPTION**

The property comprises steel portal frame construction with brick / block elevations to eaves height of 6.64 meters under a coated profile dual pitched roof interspersed with translucent roof-light panels.

Internally, the unit provides a large open span warehouse with ancillary open plan ground floor office with kitchenette and WC. Above is a concrete base mezzanine accessed via 2 metal staircases. The warehouse area is accessed via an electronic sectional up and over loading door.