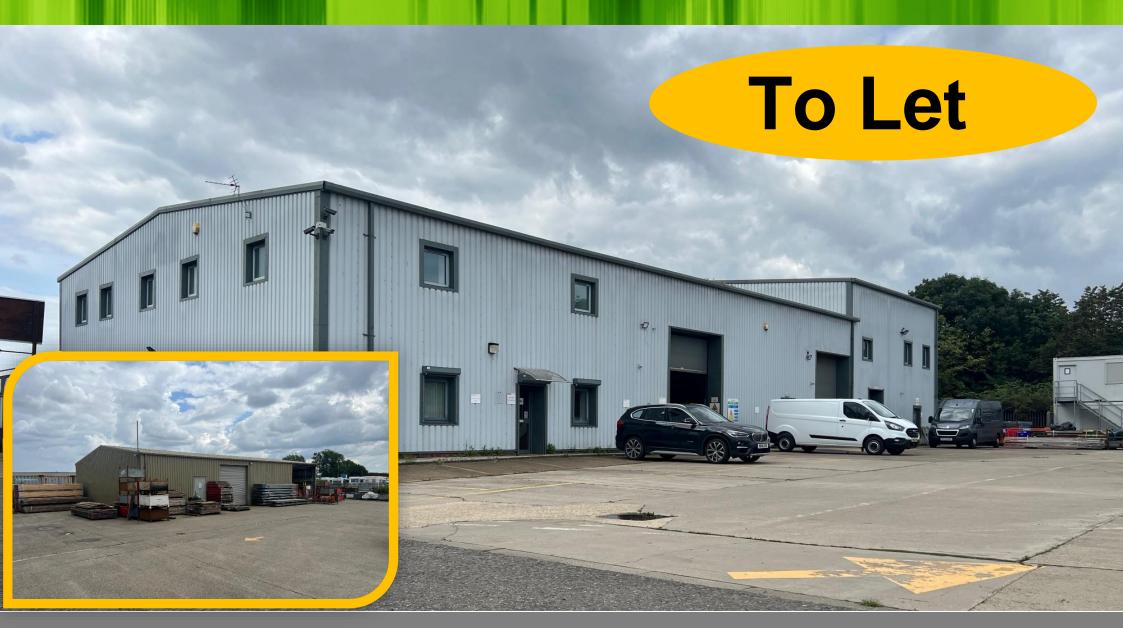

# Industrial / Warehouse Facility

Ethan House, 16 Royce Avenue, Billingham, TS23 4BX Approximately 1,177.54 sq m (12,671sq ft)

# **DESCRIPTION**

The property incorporates the following specification:

- Two Storey Offices/ Meeting Rooms
- Works Canteen
- Approximately 6.2m Eaves 8.2M Eaves
- Large Secure Yard Concrete Yard
- 3 x Large Vehicle Access Doors
- Separate Detached Workshop
- 1 Acre Site