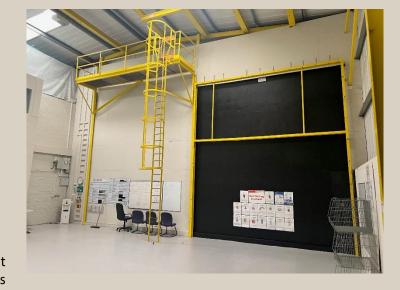

# **DESCRIPTION**

The property incorporates the following specification:

- Two Storey Offices/ Meeting Rooms
- Works Canteen
- Approximately 6.2m Eaves 8.2M Eaves
- Large Secure Yard Concrete Yard
- 3 x Large Vehicle Access Doors
- Separate Detached Workshop
- 1 Acre Site