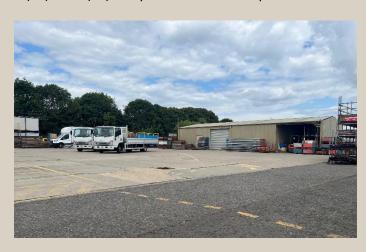

### ACCOMMODATION

The site is fully fenced and gated and incorporates the following:

| 204.75 sq m   | (2,203 sq ft)                               |
|---------------|---------------------------------------------|
| 204.75 sq m   | (2,203 sq ft)                               |
| 302.75 sq m   | (3,258 sq ft)                               |
| 197.75 sq m ( | 2,128 sq ft)                                |
| 65.54 sq m    | (705 sq ft)                                 |
|               | 204.75 sq m<br>302.75 sq m<br>197.75 sq m ( |

Detached Workshop 202 sq m (2,174 sq ft)

Total 1,177.54 sq m (12,671sq ft)

# **DESCRIPTION**

The property incorporates the following specification:

- Two Storey Offices/ Meeting Rooms
- Works Canteen
- Approximately 6.2m Eaves 8.2M Eaves
- Large Secure Yard Concrete Yard
- 3 x Large Vehicle Access Doors
- Separate Detached Workshop
- 1 Acre Site