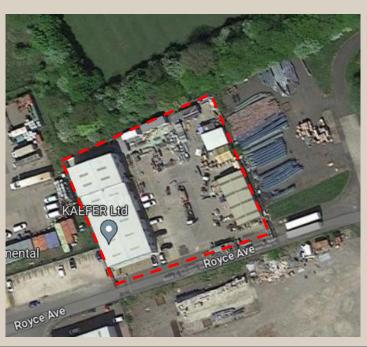

# LOCATION

The property is located in Billingham. Royce Avenue is located on the Cowpen Industrial Estate which provides good access to the A19. Other occupiers on the estate include, KP Foods, PD Ports and Devereaux Transport.

### ACCOMMODATION

The site is fully fenced and gated and incorporates the following:

| 204.75 sq m   | (2,203 sq ft)                               |
|---------------|---------------------------------------------|
| 204.75 sq m   | (2,203 sq ft)                               |
| 302.75 sq m   | (3,258 sq ft)                               |
| 197.75 sq m ( | 2,128 sq ft)                                |
| 65.54 sq m    | (705 sq ft)                                 |
|               | 204.75 sq m<br>302.75 sq m<br>197.75 sq m ( |