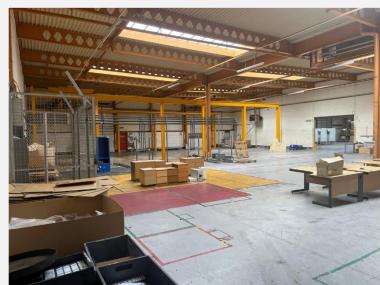

### **DESCRIPTION**

The premises comprise a modern terraced unit of steel portal frame construction with profile metal clad elevations incorporating the following:

Loading Doors, Two Storey Offices, 6M Eaves, Dedicated Car Parking and Loading.