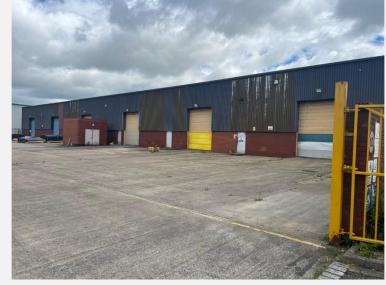

### **DESCRIPTION**

The premises comprise a modern terraced unit of steel portal frame construction with profile metal clad elevations incorporating the following:

Loading Doors, Two Storey Offices, 6M Eaves, Dedicated Car Parking and Loading.