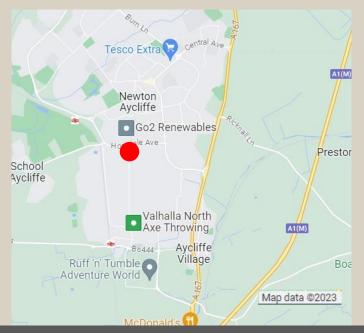

### **LOCATION**

Newton Aycliffe Industrial Estate is located within County Durham approximately 0.75 miles from Junction 59 of the A1(M) and 1.5 miles to the south of Newton Aycliffe's town centre. Darlington lies approximately 6 miles to the south east and Durham 13 miles to the north.

Hurworth Road is located to the north western part of the Estate, off Preston Road.