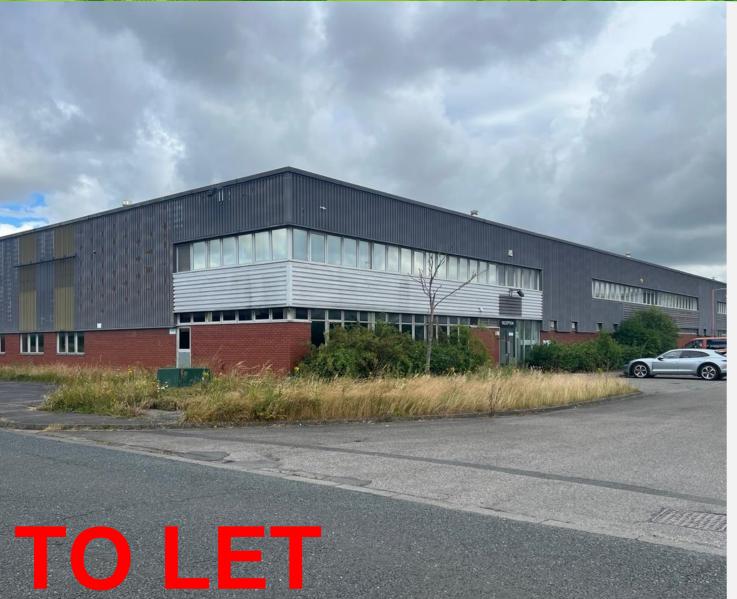

# **INDUSTRIAL PREMISES**

3 - 5 Hurworth Way, Newton Aycliffe Industrial Estate, Newton Aycliffe, DL5 6UD

Approx GIA -1,048 sq m 2,923 sq m (11,288 sq ft - 31,464 sq ft)

CONNECT PROPERTY 01642 602001

### **DESCRIPTION**

The premises comprise a modern terraced unit of steel portal frame construction with profile metal clad elevations incorporating the following:

Loading Doors, Two Storey Offices, 6M Eaves, Dedicated Car Parking and Loading.