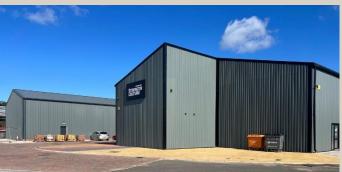

Brand New Industrial / Warehouse Units 9 & 10 Wards Court, Faverdale Industrial Estate, Darlington DL3 OFX Sizes Available from 278 - 650 sq m (3,000 -7,000 sq ft)

#### DESCRIPTION

The first phase comprises a development of 26,500 sq ft of Industrial/ warehouse units. The units incorporates the following specification:

- Roller Shutter Loading
- 6 Metre Eaves
- Kitchen, WC and Offices to be agreed
- LED Lighting