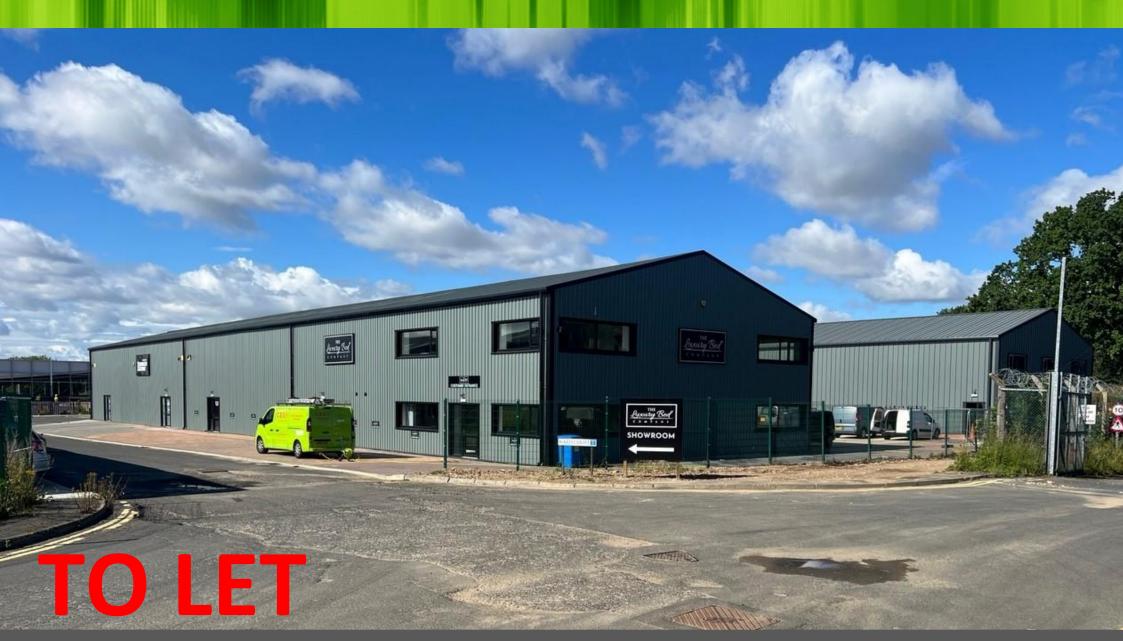

Brand New Industrial / Warehouse Units 9 & 10 Wards Court, Faverdale Industrial Estate, Darlington DL3 OFX Sizes Available from 278 - 650 sq m (3,000 -7,000 sq ft)

#### DESCRIPTION

The first phase comprises a development of 26,500 sq ft of Industrial/ warehouse units. The units incorporates the following specification:

- Roller Shutter Loading
- 6 Metre Eaves
- Kitchen, WC and Offices to be agreed
- LED Lighting

# ACCOMMODATION

| Description | Sq M | Sq ft |
|-------------|------|-------|
| Unit 9      | 371  | 4,000 |
| Unit 10     | 278  | 3,000 |
| Total       | 649  | 7,000 |