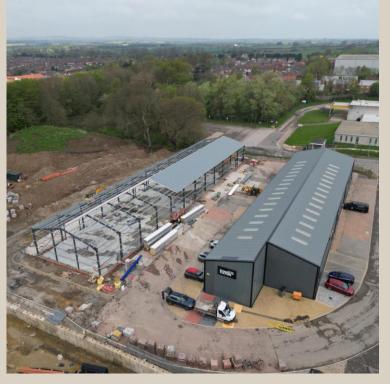

Brand New Industrial / Warehouse Units 9 & 10 Wards Court, Faverdale Industrial Estate, Darlington DL3 OFX Sizes Available from 278 - 650 sq m (3,000 -7,000 sq ft)

#### DESCRIPTION

The first phase comprises a development of 26,500 sq ft of Industrial/ warehouse units. The units incorporates the following specification:

- Roller Shutter Loading
- 6 Metre Eaves
- Kitchen, WC and Offices to be agreed
- LED Lighting