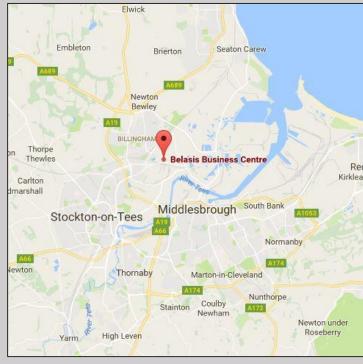

#### **LOCATION**

Belasis Business Park is located approximately 1 mile from the A19 and 1 mile from Billingham Town Centre. The A19 is one of the regions principal highways providing easy access to the regional motorway connections and business centres.

Billingham is situated approximately 4 miles north east of Stockton on Tees and Middlesbrough and 16 miles east of Darlington via the A66 which in turn connects to the A1 (M). Darlington Railway Station is situated on the main East Coast line and is within a 20-minute drive from the park.