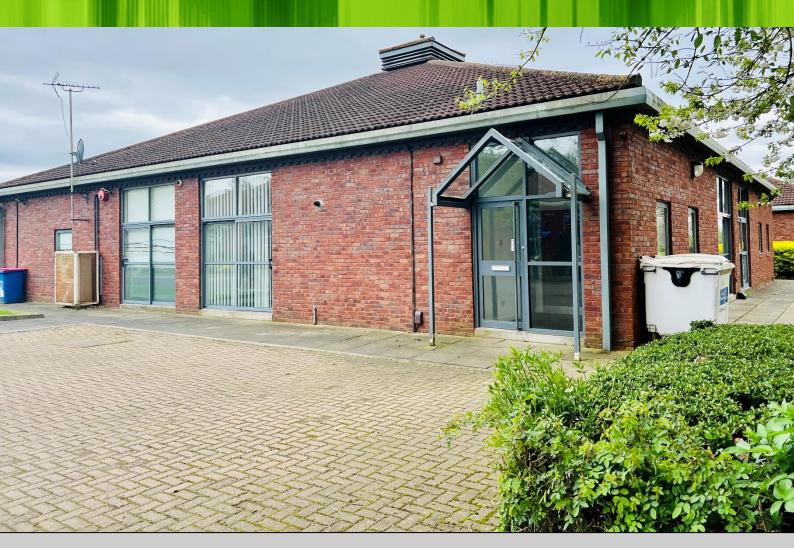

# **Refurbished Office**

7 Belasis Court, Belasis Business Park, Billingham, Stockton on Tees TS23 4AZ

- Self Contained Office
- Single floor-plate
- Generous Parking Provision
- On-site Café
- Manned Overnight Security
- Parkland Setting
- Approx 87 m<sup>2</sup> (936 sq ft)
- Business Rates Exempt for Qualifying Small Businesses

## **DESCRIPTION**

The property comprises a refurbished office building providing open plan accommodation. The suite is finished to an above average specification with suspended ceilings, Led lighting, gas fired central heating, double glazing, plus kitchen and staff facilities.