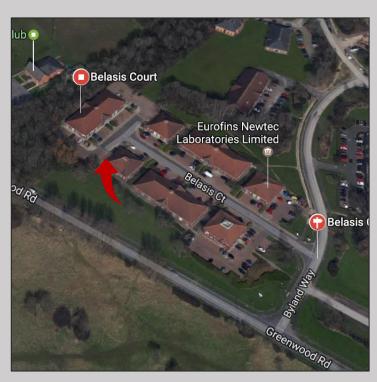

#### **LOCATION**

Belasis Business Park is located approximately 1 mile from the A19 and 1 mile from Billingham Town Centre. The A19 is one of the regions principal highways providing easy access to the regional motorway connections and business centres.

Billingham is situated approximately 4 miles north east of Stockton on Tees and Middlesbrough and 16 miles east of Darlington via the A66 which in turn connects to the A1 (M). Darlington Railway Station is situated on the main East Coast line and is within a 20-minute drive from the park.