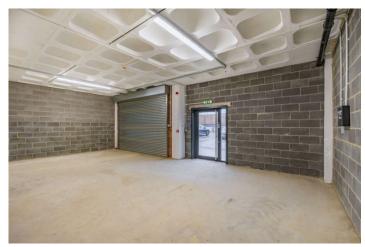

# Modern industrial space available now

This space is well suited for a range of business needs, including light industrial, storage and distribution and leisure.

The unit benefits from a kitchen, WC facilities, 24 hour access and extensive car parking

# WC Facilities 24 Hour Access Flexible Space Well Maintained Estate Kitchen Facilities Starter Unit View Floor Plans → View Virtual T

| S |
|---|
|   |

|                       | Per Annum  | Per Sq Ft |
|-----------------------|------------|-----------|
| Rent                  | £23,100.00 | £6.11     |
| Rates                 | £7,610.50  | £2.01     |
| Maintenance<br>Charge | £4,100.00  | £1.08     |
| Insurance             | £756.00    | £0.20     |
| Total Cost            | £35,566.50 | £9.41     |