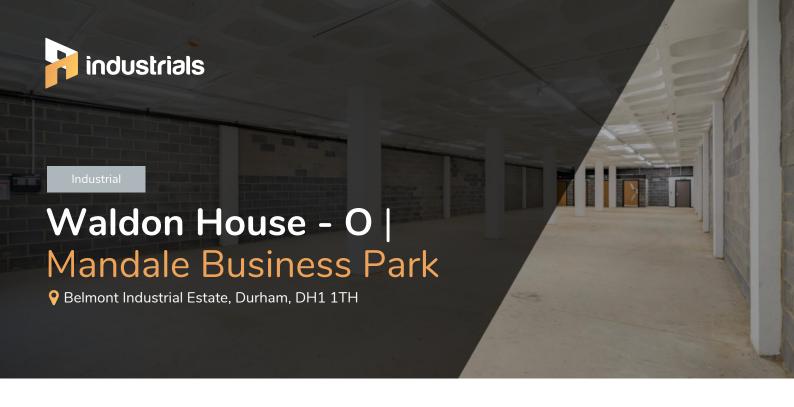

# **Waldon House - 0** | 3,780 sq ft

# Modern industrial space available now

This space is well suited for a range of business needs, including light industrial, storage and distribution and leisure.

The unit benefits from a kitchen, WC facilities, 24 hour access and extensive car parking

# Waldon House - O | Mandale Business Park