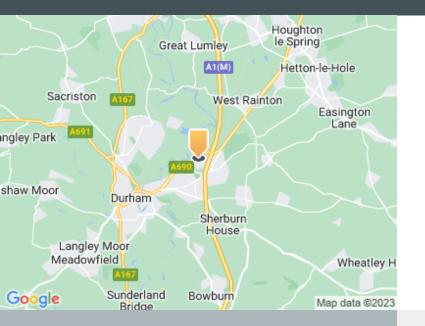

Location wise, the site is a well landscaped industrial estate that sits within the larger industrial area of the Belmont Industrial Estate, and offers excellent access to the A1 (M).

Lease Type

Nev

## Location

Mandale Business Park is strategically located at Junction 62 of the A1(M), with access off the A690 which connects Durham City (2 miles to the west) with Sunderland (8 miles to the east). Newcastle City Centre is approximately 14 miles to the north

### Road

Strategically located at Junction 62 of the A1(M), with access off the A690 which connects Durham City (2 miles to the west)