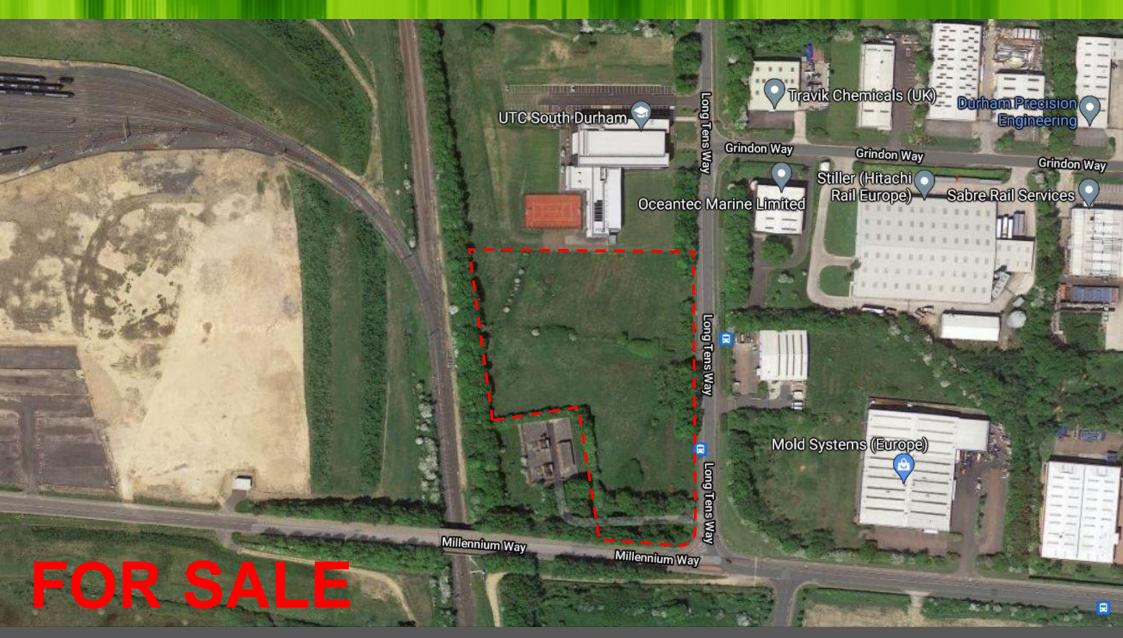

Development Land Long Tens Way, Newton Aycliffe DL5 6AP Approximately 1.92 hectares (4.75 acres)

PROPERTY 01642 602001

- 4.75 Acre Development Site
- Adjacent to UTC South Durham
- Close proximity to the Hitachi Train Facility
- Prominent Position on Long Tens Way
- Close proximity to junction 59 of the A1 (M)

#### LOCATION

Long Tens Business Park is located prominently on Long Tens Way on the western side of Aycliffe Business Park and in the immediate vicinity of the Hitachi train manufacturing facility.

The estate is located within County Durham approximately 1 mile from junction 59 of the A1 (M) Darlington lies approximately 6 miles to the south east and Durham 13 miles to the north.

#### **DESCRIPTION**

The property comprises of a rectangular level greenfield development site, with frontage to Long Tens Way. The land has not been previously developed to our knowledge.

### **ACCOMMODATION**

The total site area is approximately (4.75 acres)