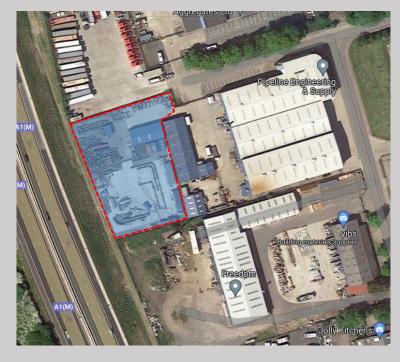

#### **TERMS**

The property is available to let.

0.85 Acre Yard - (Shaded Blue)

Pricing is available upon application.