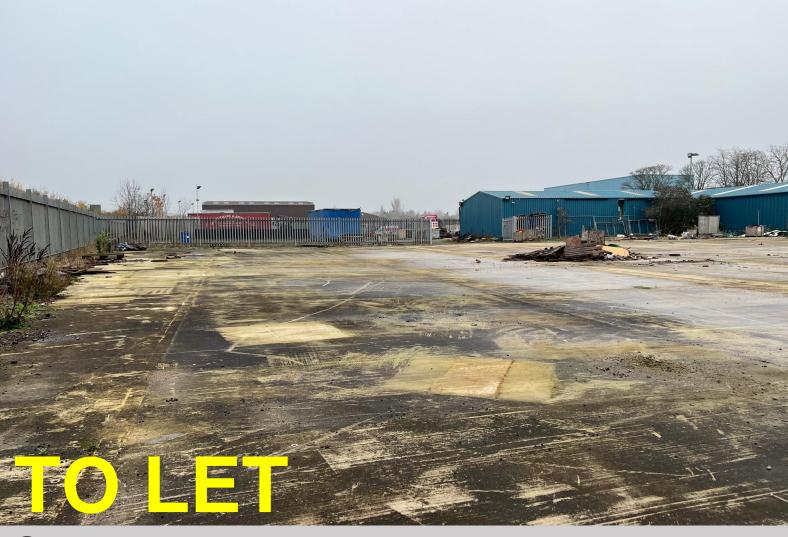

#### **DESCRIPTION**

The property comprises of a regular shaped secure yard that is fenced and gated, with a combination of concrete and hardstanding.

#### **ACCOMMODATION**

The property has the following approximate Gross Internal Areas:

Site Area - 0.85 Acres