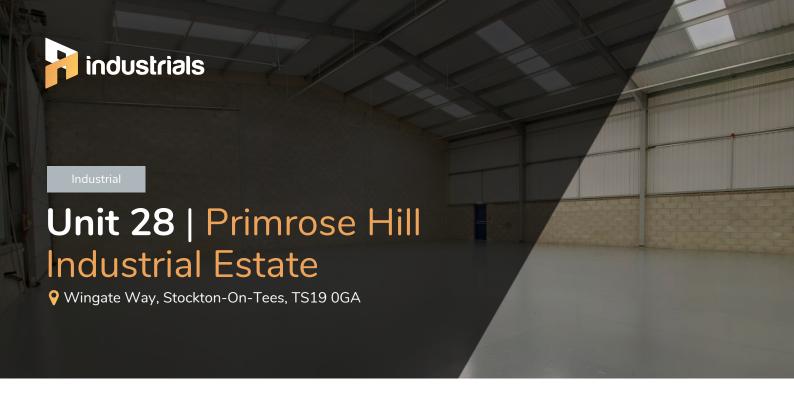

## **Unit 28** | 5,754 sq ft

Industrial unit available in a premier industrial location

This flexible unit is well suited for a range of business needs to include light industrial, warehouse, and storage space.

# Unit 28 | Primrose Hill Industrial Estate