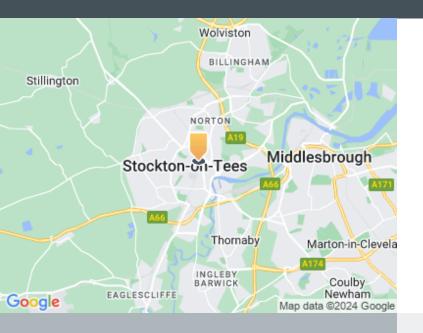

### Location

Stockton-on-Tees is located some  $14\ \text{miles}$  east of Darlington,  $21\ \text{miles}$  south of Durham and  $4\ \text{miles}$  west of Middlesbrough.

### Road

The town is served by the A19 and the A66 which provide access to the A1(M).

### Airport

Durham Tees Valley Airport is just under 8 miles away.