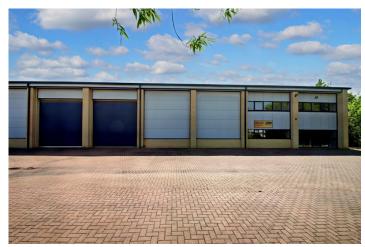

## **Unit 28** | 5,754 sq ft

Industrial unit available in a premier industrial location

This flexible unit is well suited for a range of business needs to include light industrial, warehouse, and storage space.

The space is comprises Industrial Space with Office Accommodation and WC facilities

Lease Type

Nev

# Unit Summary Office Accommodation 3 Phase Power Car Parking Double Glazed Windows and Doors Roof Lights WC Facilities View Floor Plans → View Virtual Tour →

| © Occupational Costs |  |
|----------------------|--|
|----------------------|--|