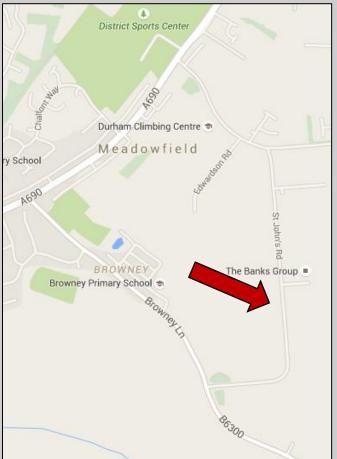

#### LOCATION / DESCRIPTION

The premises are located off St. John's Road on Meadowfield Industrial Estate, Durham. Meadowfield Industrial Estate is accessed via the A690, which in turn links directly to Durham City approximately 3 miles distant. The A1(M) is approximately 6 miles to the east, Newcastle upon Tyne approximately 22 miles to the north east and Darlington approximately 17 miles to the south.