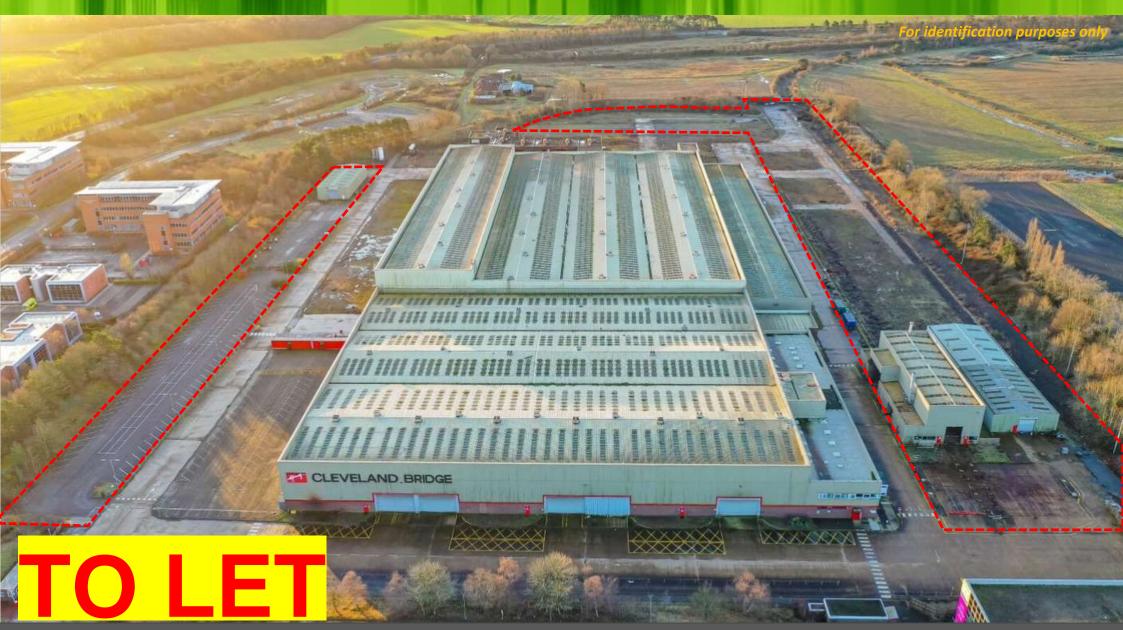

INDUSTRIAL WORKSHOPS & STORAGE LAND

Cleveland Bridge, Yarm Road, Darlington DL1 4DE

From 5,248 sq ft and 1 Acre

CONNECT PROPERTY 01642 602001

# **SUMMARY**

- Large Industrial Premises
- Prominent Location
- Good access for A66
- Storage land from 1-14 Acres

### **LOCATION**

The building is located prominently on the B6280 Yarm Road, approximately 2 miles from Darlington Town Centre. The site provides excellent access to the A67 and A66 which in turn provide good access to the regional motorway network and beyond.

# **DESCRIPTION**

- Storage Land
- Hardstanding
- Workshop Units
- Secure Site