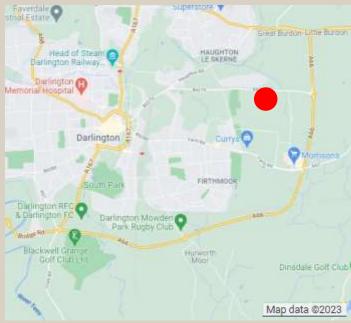

### **LOCATION**

The building is located prominently on the B6280 Yarm Road, approximately 2 miles from Darlington Town Centre. The site provides excellent access to the A67 and A66 which in turn provide good access to the regional motorway network and beyond.