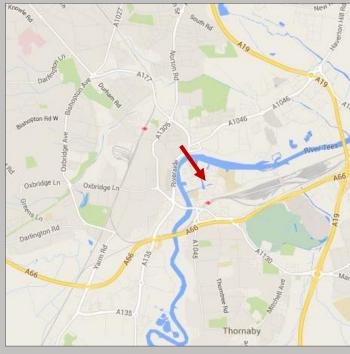

## LOCATION

Teesdale Park is Teesside's premier business location and one of the region's major success stores. Located adjacent to the banks of the River Tees and close to Stockton Town Centre, Teesdale Park accommodates a number of national and international companies including G4S, Cemex, Barclaycard, Santander, Cleveland Police, The Valuation Office and Durham University.