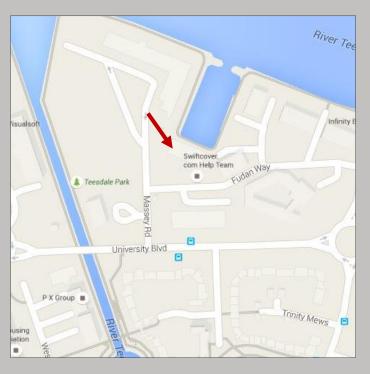

## LOCATION

Teesdale Park is Teesside's premier business location and one of the region's major success stores. Located adjacent to the banks of the River Tees and close to Stockton Town Centre, Teesdale Park accommodates a number of national and international companies including G4S, Cemex, Barclaycard, Santander, Cleveland Police, The Valuation Office and Durham University.