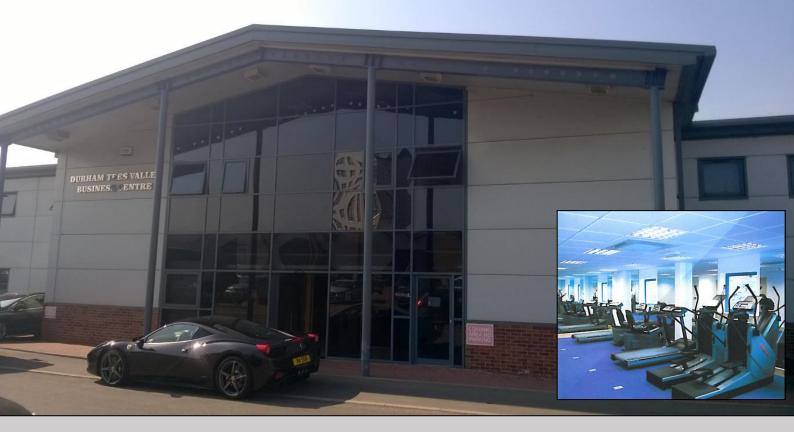

## **Serviced Office Suites**

Durham Tees Valley Business Centre, Primrose Hill, Stockton on Tees TS19 0GA

- Established Business Park Location
- Central Location
- Recently Refurbished
- Onsite Gym
- Large Car Parking Allocation
- Suites from Approx. 22 m<sup>2</sup> (237 sq ft) to 54 m<sup>2</sup> (580 sq ft)

#### DESCRIPTION

The premises comprise a 2-storey Business Centre with high specification office suites available, the specification includes suspended ceilings, Cat II lighting, carpets, meeting and function room facilities, kitchens, manned reception, WC accommodation with showers and free onsite Gymnasium. There is passenger lift access to the first floor.