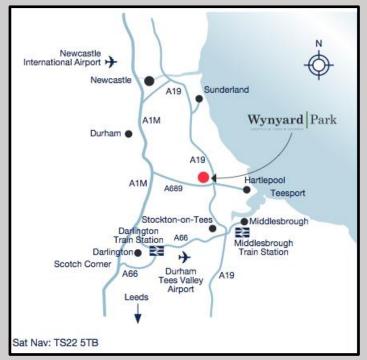

## LOCATION

Wynyard Park is located approximately 8 miles to the north west of Middlesbrough and 25 miles to the south of Sunderland with excellent connectivity to both the A19 and A1(M).

Set in landscaped grounds of approximately 700 acres with natural ponds, wildlife reserves, sculptures and woodlands and water features, Wynyard Park provides an excellent working environment with several key onsite services and facilities including: