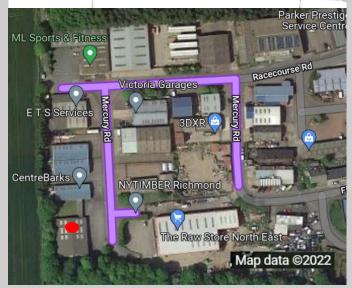

#### LOCATION

The property is located on the Gallowfields Trading Estate, an established and popular industrial location situated on the northern edge of Richmond. It is approximately 1 mile north west of Richmond, 12 miles south west of Darlington and 50 miles south of Newcastle upon Tyne. It is situated in close proximity to the A1(M) north and south and A66 west. The surrounding occupiers are a mix of local and national companies, including national trade counter occupiers.