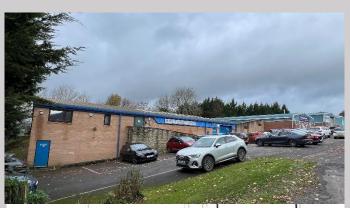

#### LOCATION

The property is located on the Gallowfields Trading Estate, an established and popular industrial location situated on the northern edge of Richmond. It is approximately 1 mile north west of Richmond, 12 miles south west of Darlington and 50 miles south of Newcastle upon Tyne. It is situated in close proximity to the A1(M) north and south and A66 west. The surrounding occupiers are a mix of local and national companies, including national trade counter occupiers.

#### DESCRIPTION

The property comprises of an industrial/ workshop unit of steel portal frame with brick elevations and insulate profile metal sheet roof with roof lights.

Internally the office has the benefit of a first floor offices with air conditioning. Presently, the area below the offices is fitted out for meeting rooms but could be used as additional stores. Recently refurbished WC facilities and kitchen. The property has oil fired central heating in the offices.