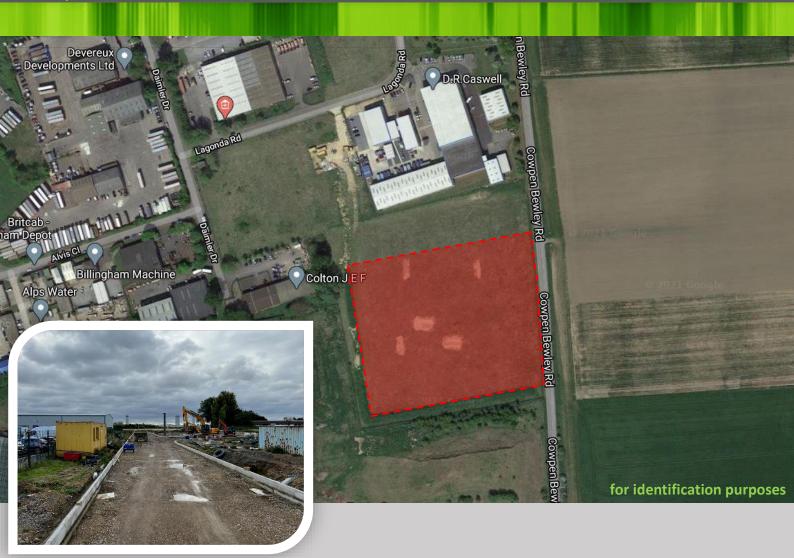

#### LOCATION

The property is located on Lagonda on the established Cowpen Lane Industrial Estate. The estate is located south east of Billingham Town Centre and has good access to both the A19 and A66.

#### **DESCRIPTION**

The site comprises of a regular shaped development plot accessed directly from Lagonda Road. The access road to the estate is under construction, with further information available upon application.

The site comprises of regular shaped development plot located to the rear of the Caswell Group.

#### 2.43 Hectares (6 Acres)