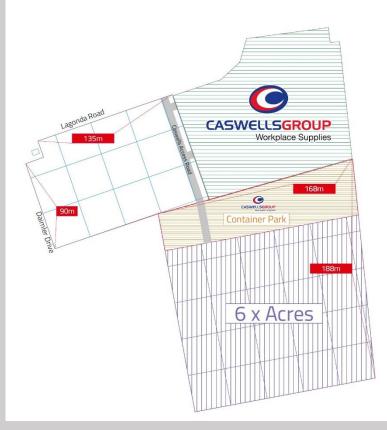

#### **DESCRIPTION**

The site comprises of a regular shaped development plot accessed directly from Lagonda Road. The access road to the estate is under construction, with further information available upon application.

The site comprises of regular shaped development plot located to the rear of the Caswell Group.

#### 2.43 Hectares (6 Acres)