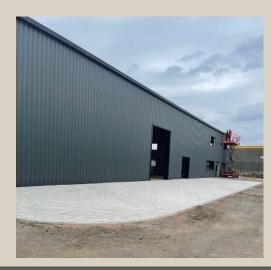

### **DESCRIPTION**

The first phase comprises a development of 26,500 sq ft of Industrial/ warehouse units incorporating the following specification:

- Roller Shutter Loading
- 6 Metre Eaves
- Kitchen and WC
- LED Lighting
- Small Office

#### **ACCOMMODATION**

Units are available from 4,000 sq ft – 12,500 sq ft.

The units can be tailored to suit individual requirements and can occupied individually or as one.