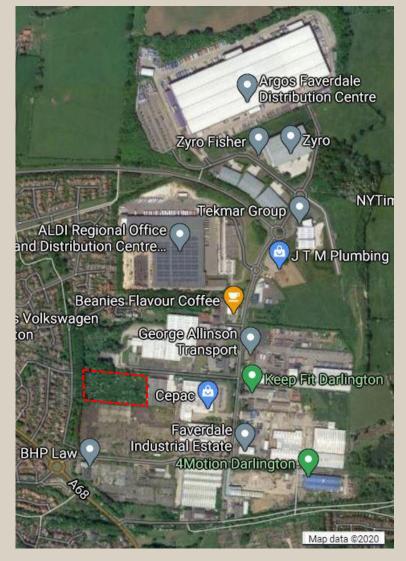

#### LOCATION

The site is located on the Faverdale Industrial Estate which is located to the north west outskirts of Darlington town centre.

The estate benefits from excellent communication links being strategically situated just off Junction 58 of the A1(M).

The estate is an established industrial location and is home to occupiers such as Argos, Aldi, Capita Business Services, Cepac and Arriva.