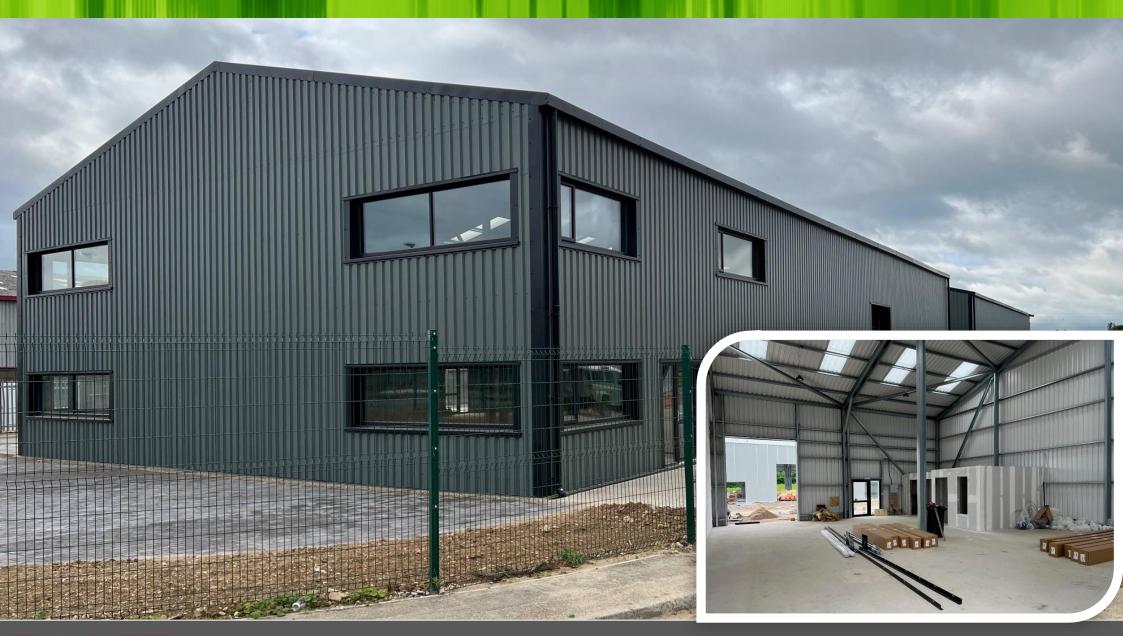

### **DESCRIPTION**

The first phase comprises a development of 26,500 sq ft of Industrial/ warehouse units incorporating the following specification:

- Roller Shutter Loading
- 6 Metre Eaves
- Kitchen and WC
- LED Lighting
- Small Office

#### **ACCOMMODATION**

Units are available from 4,000 sq ft – 12,500 sq ft.

The units can be tailored to suit individual requirements and can occupied individually or as one.