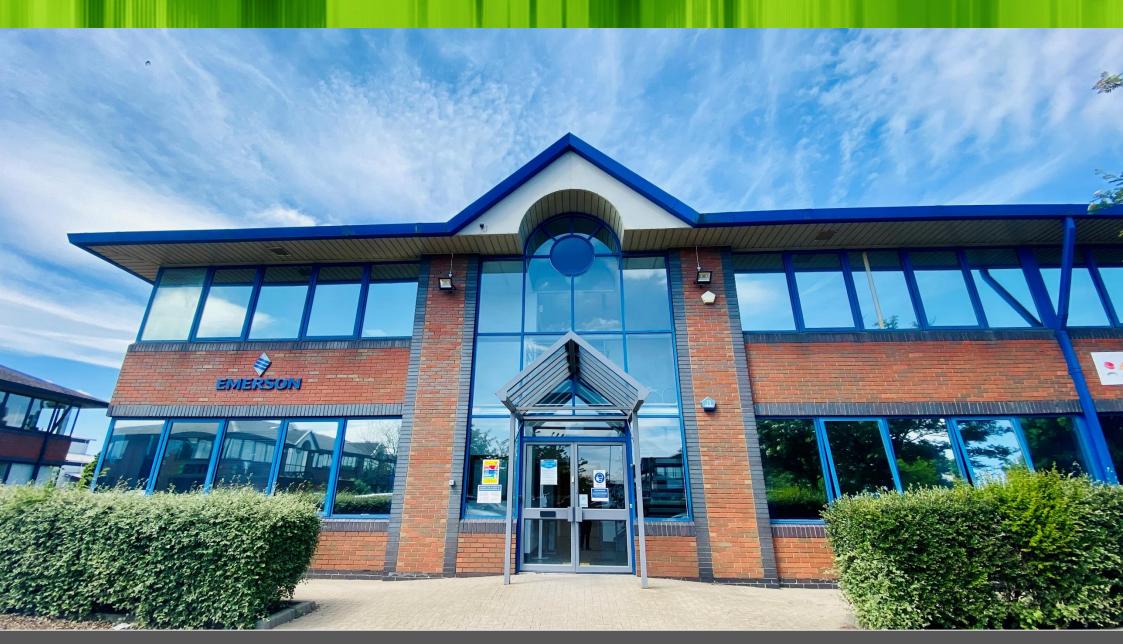

### **DESCRIPTION**

The premises will be comprehensively refurbished to provide high quality office suites within in a business park environment.

Suites of 2,562 sq ft to 5,124 sq ft are available.

The premises are available refurbished and include airconditioning, suspended ceilings, LED lighting, new carpets, WC including disabled WC, car parking and perimeter radiator gas fired heating systems.

A generous car parking provision is adjacent to the offices.