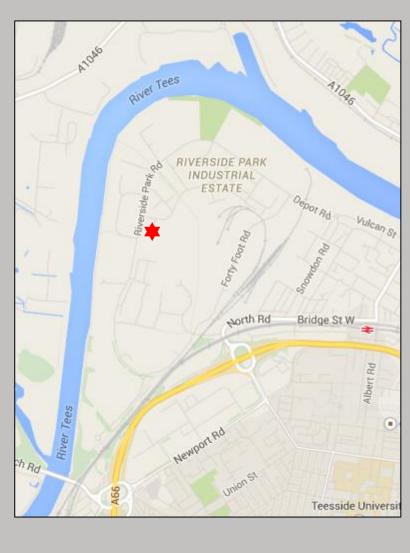

### **LOCATION**

Eggleston Court is situated off Startforth Road on Riverside Park. Riverside Park is situated adjacent to the A66 and is approximately half a mile from the A19. Middlesbrough Station is within a 5-minute drive. Teesside International Airport is 11 miles to the west. Middlesbrough Town Centre is to the south of the property.