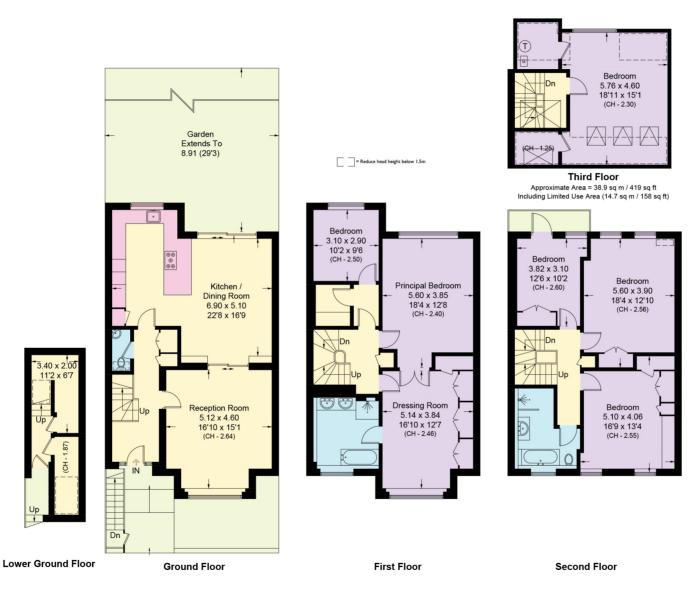

The first floor boasts a luxurious principal suite with a walk-through dressing room and en-suite, a second double bedroom (currently a study), and a utility room. The second floor includes three double bedrooms with built-in storage and a large family bathroom with a walk-in shower. A loft extension provides flexible space for a sixth bedroom, gym, or playroom.

(Including Basement / Loft Room) Approximate Gross Internal Area = 254.1 sq m / 2735 sq ft

ならという

This plan is for layout guidance only. Not drawn to scale unless stated. Windows and door openings are approximate. Whilst every care is taken in the preparation of this plan, please check all dimensions, shapes and compass bearings before making any decisions reliant upon them. (ID767266)