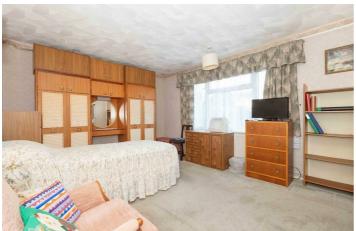

Bedroom One 14'7" x 11'7" (4.45m x 3.53m) Double glazed window to rear, built in wardrobes, radiator.

Bedroom Two 12'10" x 9'10" (3.91m x 3.00m) Double glazed windows and door to rear, built in wardrobe, coving, radiator.