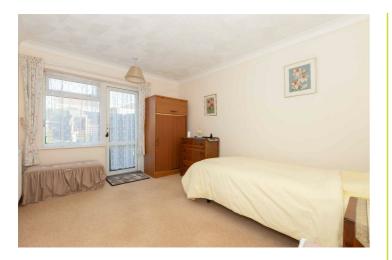

Bedroom One 14'7" x 11'7" (4.45m x 3.53m) Double glazed window to rear, built in wardrobes, radiator.

Bedroom Two 12'10" x 9'10" (3.91m x 3.00m) Double glazed windows and door to rear, built in wardrobe, coving, radiator.