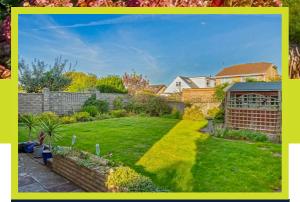

#### Outside

Front Garden

Laid to lawn with flower bed borders.

## Rear Garden

Patio, lawn, well stocked flower beds, large timber shed, wall enclosed, side access to both sides, outside tap, electric sun awning.

Garage En-bloc. Up and over door.