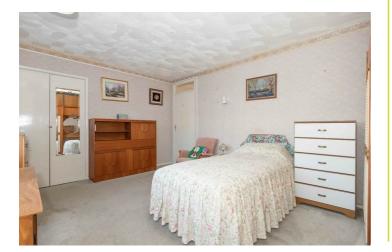

Bedroom One 14'7" x 11'7" (4.45m x 3.53m) Double glazed window to rear, built in wardrobes, radiator.

Bedroom Two 12'10" x 9'10" (3.91m x 3.00m) Double glazed windows and door to rear, built in wardrobe, coving, radiator.