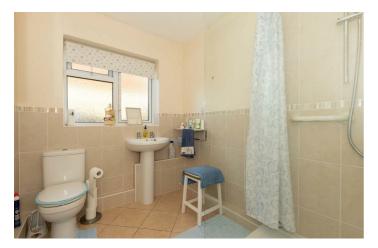

## Bathroom

Double glazed window to side. Fitted suite comprising: Shower enclosure with wall mounted shower, close coupled WC, pedestal wash hand basin, part tiled walls, shaver point, radiator.