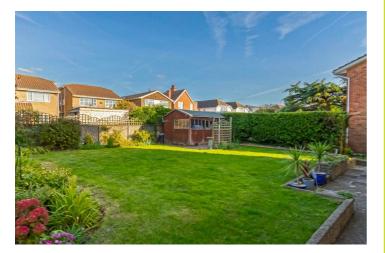

## Rear Garden

Patio, lawn, well stocked flower beds, large timber shed, wall enclosed, side access to both sides, outside tap, electric sun awning.

Garage En-bloc. Up and over door.