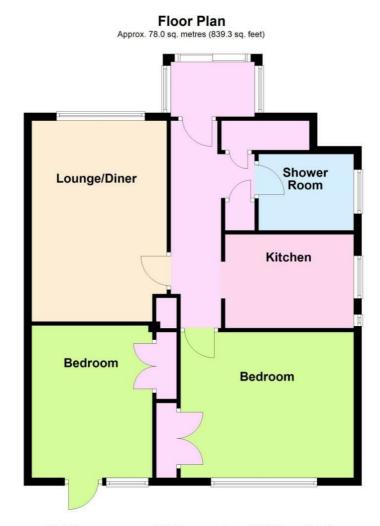

Robert Luff & Co are delighted to present this spacious GROUND FLOOR APARTMENT with PRIVATE GARDENS and GARAGE, ideally located just a short walk from Lancing Village Centre, mainline railway station and ever popular beach. The generous accommodation comprises: Entrance porch, entrance hall, living room, fitted kitchen, two double bedrooms and modern shower room. Outside, there are beautifully maintained front & rear gardens and a garage enbloc. VIEWING ESSENTIAL!

# Accommodation