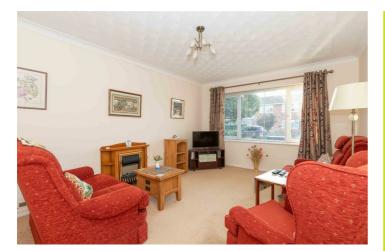

## Lounge 16'10" x 11'4" (5.13m x 3.45m)

Double glazed window to front, coving, TV aerial point, radiator.