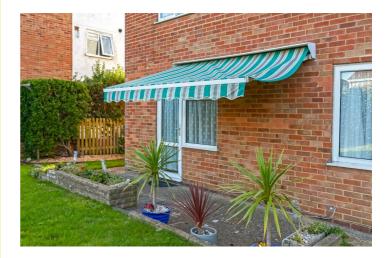

#### Outside

Front Garden

Laid to lawn with flower bed borders.

## Rear Garden

Patio, lawn, well stocked flower beds, large timber shed, wall enclosed, side access to both sides, outside tap, electric sun awning.

Garage En-bloc. Up and over door.