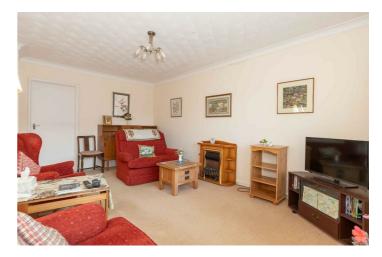

## Lounge 16'10" x 11'4" (5.13m x 3.45m)

Double glazed window to front, coving, TV aerial point, radiator.