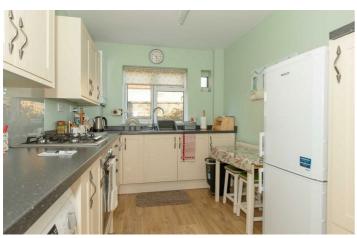

# Kitchen 10'10" x 7'10" (3.30m x 2.39m)

Double glazed window to side. Fitted kitchen comprising: Range of fitted wall and base level units, worksurfaces incorporating stainless steel single drainer sink unit with mixer tap, electric oven & hob, space and plumbing for washing machine, space for further appliances, wall mounted combination boiler.