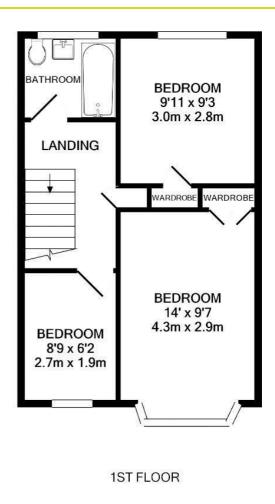

### Bedroom Three 6'02 x 8'09 (1.88m x 2.67m)

Carpet, double glazed window, radiator

# Bathroom $5'06 \times 6'07 (1.68m \times 2.01m)$

Vinyl flooring, low level flush w/c, wash hand basin, electric shower over bath, towel rail.

### Bedroom Two 9'11 x 9'07 (3.02m x 2.92m)

Carpet, radiator, built in wardrobe, double glazed window

### Bedroom One 11'09 x 9'07 (3.58m x 2.92m)

Carpet, radiator, built in wardrobe, double glazed window.

#### **GROUND FLOOR**

Whilst every attempt has been made to ensure the accuracy of the floor plan contained here, measurements of doors, windows, rooms and any other items are approximate and no responsibility is taken for any error, omission, or mis-statement. This plan is for illustrative purposes only and should be used as such by any prospective purchaser. The services, systems and appliances shown have not been tested and no guarantee as to their operability or efficiency can be given