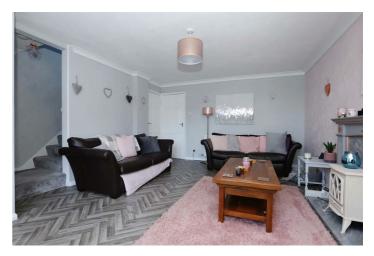

### Lounge 17'02 x 12'10 (5.23m x 3.91m)

Wood laminate flooring, fireplace with surround, double glazed window, built in storage, stairs to first floor