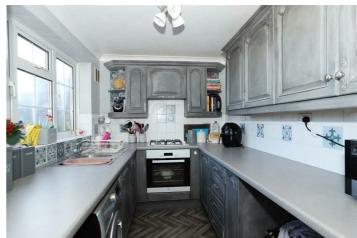

#### Kitchen 9'7 x 6'10 (2.92m x 2.08m)

Wood laminate flooring, fitted kitchen with range of eye and base level cupboards with roll top work surfaces, space for dishwasher, space for washing machine, fitted electric oven with gas hob and extractor hood above, stainless steel sink drainer, double glazed window.