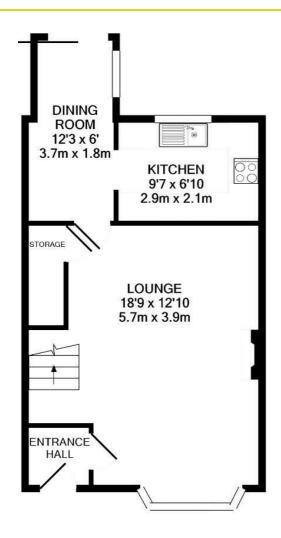

### Lounge 17'02 x 12'10 (5.23m x 3.91m)

Wood laminate flooring, fireplace with surround, double glazed window, built in storage, stairs to first floor

# Dining Room 12'00 x 6'00 (3.66m x 1.83m)

Wood laminate flooring, double glazed window, double glazed upvc patio door to garden, opening to:

#### Kitchen 9'7 x 6'10 (2.92m x 2.08m)

Wood laminate flooring, fitted kitchen with range of eye and base level cupboards with roll top work surfaces, space for dishwasher, space for washing machine, fitted electric oven with gas hob and extractor hood above, stainless steel sink drainer, double glazed window.

#### **GROUND FLOOR**

Whilst every attempt has been made to ensure the accuracy of the floor plan contained here, measurements of doors, windows, rooms and any other items are approximate and no responsibility is taken for any error, omission, or mis-statement. This plan is for illustrative purposes only and should be used as such by any prospective purchaser. The services, systems and appliances shown have not been tested and no guarantee as to their operability or efficiency can be given