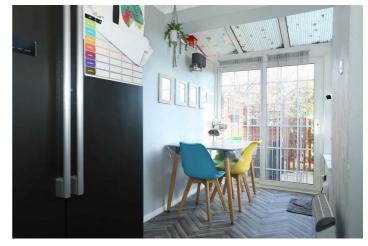

# Dining Room 12'00 x 6'00 (3.66m x 1.83m)

Wood laminate flooring, double glazed window, double glazed upvc patio door to garden, opening to:

#### Kitchen 9'7 x 6'10 (2.92m x 2.08m)

Wood laminate flooring, fitted kitchen with range of eye and base level cupboards with roll top work surfaces, space for dishwasher, space for washing machine, fitted electric oven with gas hob and extractor hood above, stainless steel sink drainer, double glazed window.