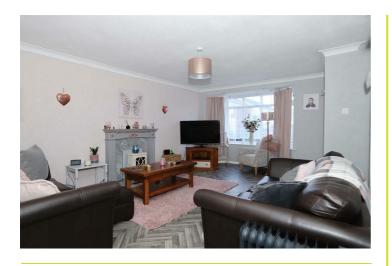

### Lounge 17'02 x 12'10 (5.23m x 3.91m)

Wood laminate flooring, fireplace with surround, double glazed window, built in storage, stairs to first floor