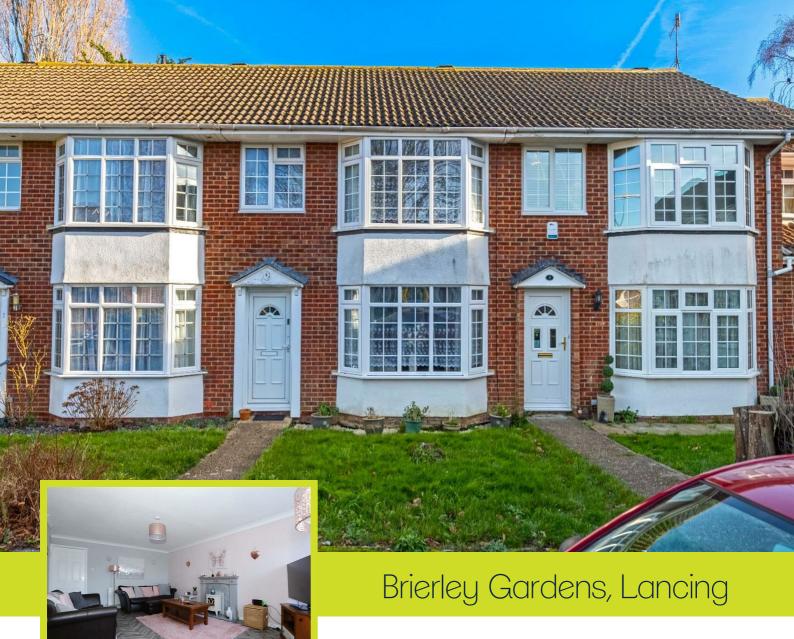

Price £325,000 Freehold

- Three Bedroom Mid Terrace House
- Spacious Lounge
- Cul-De-Sac Location
- Private Rear Garden
- EPC Rating D

- Garage En-bloc
- Dining Room And Separate Kitchen
- Close To Local Transport Links
- Council Tax Band C

We are delighted to welcome to the market this THREE BEDROOM house located in a quiet & popular Cul-De-Sac in South Lancing. The property is modern throughout and briefly comprises a spacious lounge, dining room, separate kitchen, two double bedrooms, one single bedroom and family bathroom internally whilst externally benefits from a private rear garden and garage on-bloc. This property is positioned in an ideal location for access both on foot to local shops and by car to local transport links and sits just 0.3 miles from Lancing Village high street giving access to Lancing mainline train station in minutes.