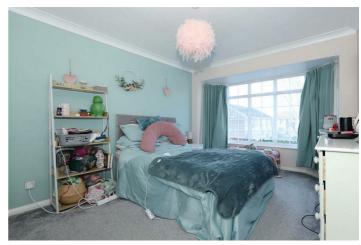

### Bedroom Three 6'02 x 8'09 (1.88m x 2.67m)

Carpet, double glazed window, radiator

### Bedroom Two 9'11 x 9'07 (3.02m x 2.92m)

Carpet, radiator, built in wardrobe, double glazed window

### Bedroom One 11'09 x 9'07 (3.58m x 2.92m)

Carpet, radiator, built in wardrobe, double glazed window.