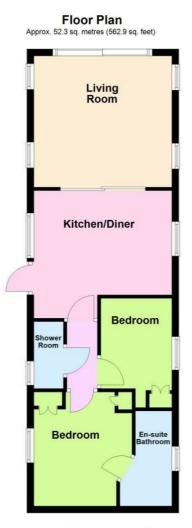

## Accommodation

Front Door Leading to:

Kitchen/Diner

Lounge

Bedroom One

En-suite Bathroom

Bedroom Two

Shower Room