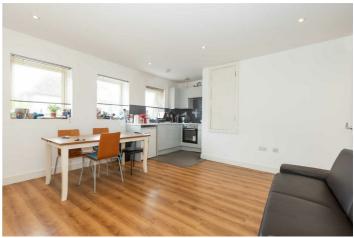

\*\*\*GUIDE PRICE £175,000 - £200,000\*\*\* Robert Luff & Co are delighted to present this ONE DOUBLE BEDROOM apartment, ideally located in the heart of Lancing Village Centre, just moments from the mainline railway station, local shops, restaurants and bus services. The generous accommodation comprises: Own front door, stairs to first floor, contemporary open plan living room and kitchen, double bedroom and modern bathroom. Benefits include a 999 year lease, double glazing & NO ONWARD CHAIN!

# Living Room/Kitchen 17'7" max narrowing to $14'1" \times 14'5"$ (5.36m max narrowing to 4.29m x 4.39m)

Double glazed windows to front, downlighters, electric heater, TV aerial point. Fitted kitchen comprising: Range of fitted wall and base level units, fitted roll edged worksurfaces incorporating single drainer one and a half bowl sink unit with mixer tap, tiled splashbacks, integrated electric oven, hob and extractor hood, space for fridge, large over-stairs storage cupboard.