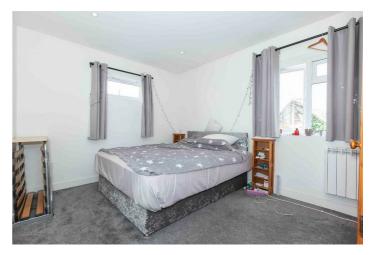

### Bedroom 12'9" x 9'9" (3.89m x 2.97m)

Double glazed windows to rear & side, downlighters.