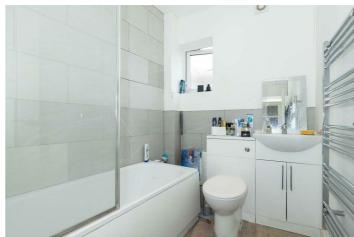

#### Bathroom

Double glazed window to rear, downlighters. Fitted suite comprising: Panel enclosed bath with mixer tap and shower attachment, Vanity unit with inset wash hand basin and WC, extractor fan.