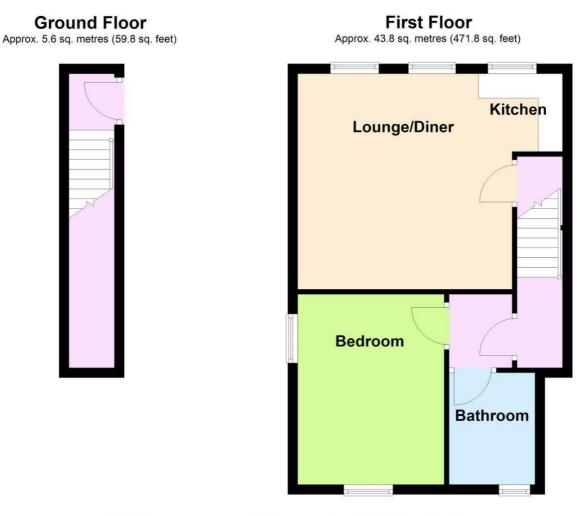

## Accommodation

Double Glazed Front Door Stairs to:

First Floor Landing Downlighters.

# Living Room/Kitchen 17'7" max narrowing to $14'1" \times 14'5"$ (5.36m max narrowing to 4.29m x 4.39m)

Double glazed windows to front, downlighters, electric heater, TV aerial point. Fitted kitchen comprising: Range of fitted wall and base level units, fitted roll edged worksurfaces incorporating single drainer one and a half bowl sink unit with mixer tap, tiled splashbacks, integrated electric oven, hob and extractor hood, space for fridge, large over-stairs storage cupboard.

### Bedroom 12'9" x 9'9" (3.89m x 2.97m)

Double glazed windows to rear & side, downlighters.

#### Bathroom

Double glazed window to rear, downlighters. Fitted suite comprising: Panel enclosed bath with mixer tap and shower attachment, Vanity unit with inset wash hand basin and WC, extractor fan.

#### Lease & Maintenance

Lease: 999 Years Maintenance: TBC

3-7 South Street. Lancing, West Sussex, BN15 8AE T: 01903 331737 E: lancing@robertluff.co.uk www.robertluff.co.uk

Total area: approx. 49.4 sq. metres (531.5 sq. feet)