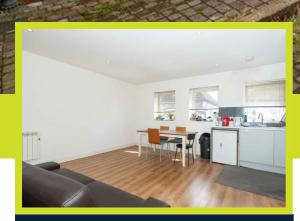

# Living Room/Kitchen 17'7" max narrowing to $14'1" \times 14'5"$ (5.36m max narrowing to 4.29m x 4.39m)

Double glazed windows to front, downlighters, electric heater, TV aerial point. Fitted kitchen comprising: Range of fitted wall and base level units, fitted roll edged worksurfaces incorporating single drainer one and a half bowl sink unit with mixer tap, tiled splashbacks, integrated electric oven, hob and extractor hood, space for fridge, large over-stairs storage cupboard.