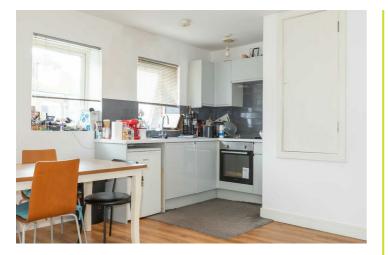

# Living Room/Kitchen 17'7" max narrowing to $14'1" \times 14'5"$ (5.36m max narrowing to 4.29m x 4.39m)

Double glazed windows to front, downlighters, electric heater, TV aerial point. Fitted kitchen comprising: Range of fitted wall and base level units, fitted roll edged worksurfaces incorporating single drainer one and a half bowl sink unit with mixer tap, tiled splashbacks, integrated electric oven, hob and extractor hood, space for fridge, large over-stairs storage cupboard.