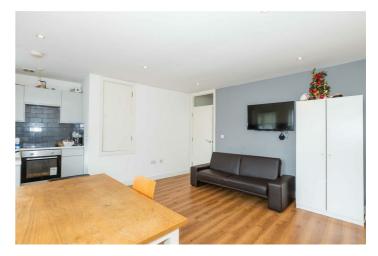

\*\*\*GUIDE PRICE £175,000 - £200,000\*\*\* Robert Luff & Co are delighted to present this ONE DOUBLE BEDROOM apartment, ideally located in the heart of Lancing Village Centre, just moments from the mainline railway station, local shops, restaurants and bus services. The generous accommodation comprises: Own front door, stairs to first floor, contemporary open plan living room and kitchen, double bedroom and modern bathroom. Benefits include a 999 year lease, double glazing & NO ONWARD CHAIN!

# Living Room/Kitchen 17'7" max narrowing to $14'1" \times 14'5"$ (5.36m max narrowing to 4.29m x 4.39m)

Double glazed windows to front, downlighters, electric heater, TV aerial point. Fitted kitchen comprising: Range of fitted wall and base level units, fitted roll edged worksurfaces incorporating single drainer one and a half bowl sink unit with mixer tap, tiled splashbacks, integrated electric oven, hob and extractor hood, space for fridge, large over-stairs storage cupboard.