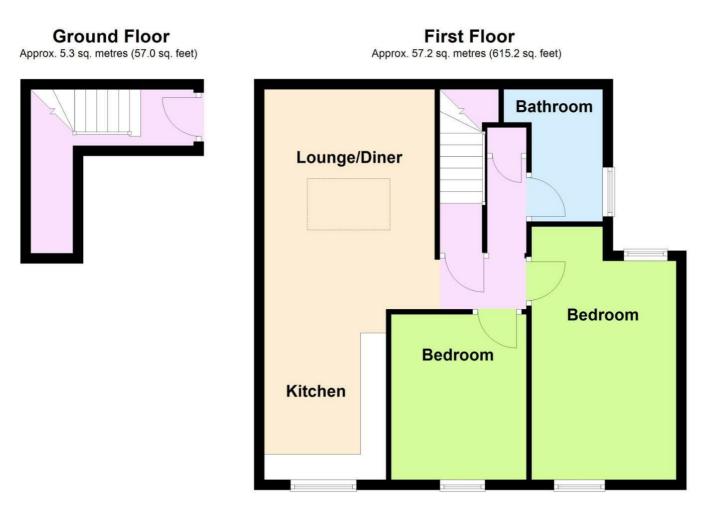

### First Floor Landing

Downlighters, large utility cupboard housing space and plumbing for washing machine, wall mounted combination boiler and consumer unit.

Lounge Area 14'2" x 11'1" (4.32m x 3.38m) Lantern window, downlighters, TV aerial point, radiator.

#### Kitchen Area 10'10" x 7' (3.30m x 2.13m)

Double glazed window to side. Fitted kitchen comprising: Range of fitted wall & base level units, fitted worksurfaces incorporating single drainer one and a half bowl sink unit with mixer tap, integrated electric oven, hob and extractor hood over, integrated fridge/freezer and dishwasher, extractor fan.

#### Bedroom One 16'1 max into recess x 9'4" (4.90m max into recess x 2.84m)

Double glazed windows to sides, downlighters, radiator.

Bedroom Two 10'8" x 8'7" (3.25m x 2.62m) Double glazed window to side, downlighters, radiator.

#### Bathroom

Double glazed window to front. Fitted white suite comprising: Panel enclosed bath with wall mounted shower over, combination vanity unit with inset wash hand basin and WC, downlighters, extractor fan, heated towel rail.

#### Lease & Maintenance

999 Year Lease. Maintenance: As and when required 20% share

3-7 South Street. Lancing, West Sussex, BN15 8AE T: 01903 331737 E: lancing@robertluff.co.uk www.robertluff.co.uk

Total area: approx. 62.4 sq. metres (672.1 sq. feet)