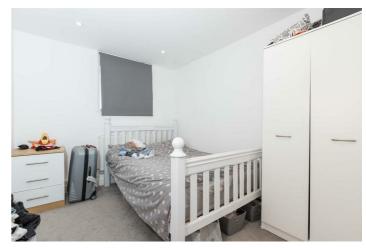

#### Bedroom One 16'1 max into recess x 9'4" (4.90m max into recess x 2.84m)

Double glazed windows to sides, downlighters, radiator.

Bedroom Two 10'8" x 8'7" (3.25m x 2.62m) Double glazed window to side, downlighters, radiator.