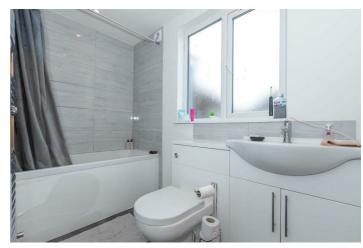

#### Bathroom

Double glazed window to front. Fitted white suite comprising: Panel enclosed bath with wall mounted shower over, combination vanity unit with inset wash hand basin and WC, downlighters, extractor fan, heated towel rail.