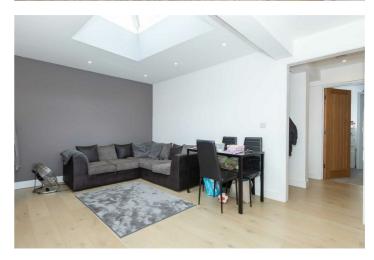

### First Floor Landing

Downlighters, large utility cupboard housing space and plumbing for washing machine, wall mounted combination boiler and consumer unit.

Lounge Area 14'2" x 11'1" (4.32m x 3.38m) Lantern window, downlighters, TV aerial point, radiator.