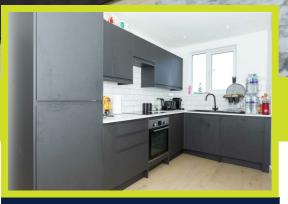

#### Kitchen Area 10'10" x 7' (3.30m x 2.13m)

Double glazed window to side. Fitted kitchen comprising: Range of fitted wall & base level units, fitted worksurfaces incorporating single drainer one and a half bowl sink unit with mixer tap, integrated electric oven, hob and extractor hood over, integrated fridge/freezer and dishwasher, extractor fan.