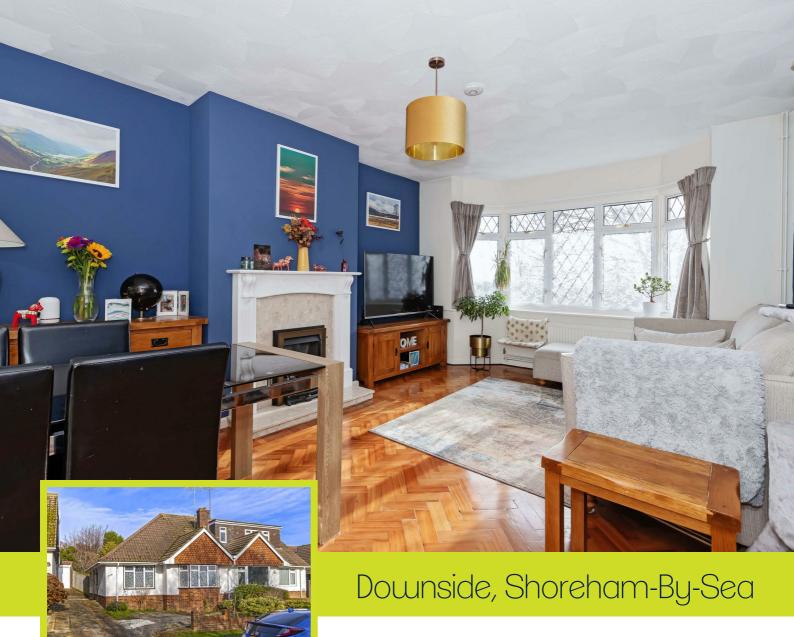

# Lounge 17'03 x 11'10 (5.26m x 3.61m)

Parque flooring. Double glazed bay window. Gas fire with surround. Radiator.

- · Popular Shoreham Location Opposite Buckingham Park
- · Potential To Extend STNPC
- EPC Rating D

Robert Luff & Co are delighted to offer to the market this wonderful two double bedroom semi-detached bungalow in the popular location of North Shoreham opposite the idullic Buckingham Park. Internally the property briefly comprises; south facing lounge, two double bedrooms, modern fitted kitchen and family bathroom whilst externally offers a good size landscaped rear garden with secluded 'secret garden' area. This property is well presented throughout and has the potential to extend in the future subject to the necessary planning consents, it is offered for sale chain free. Call now to book your viewing.