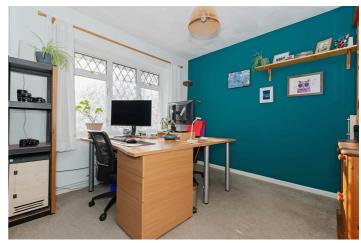

### Bedroom Two 9'11 x 9'11 (3.02m x 3.02m) Double glazed window. Radiator.

Bedroom One 16'03 x 10'07 (4.95m x 3.23m) Parque flooring. Radiator. Double glazed window.