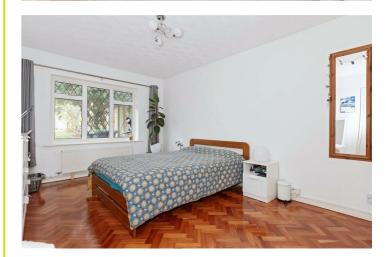

### Bedroom Two 9'11 x 9'11 (3.02m x 3.02m) Double glazed window. Radiator.

Bedroom One 16'03 x 10'07 (4.95m x 3.23m) Parque flooring. Radiator. Double glazed window.