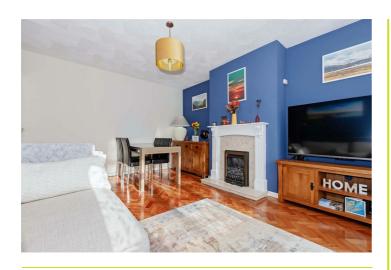

# Lounge 17'03 x 11'10 (5.26m x 3.61m)

Parque flooring. Double glazed bay window. Gas fire with surround. Radiator.