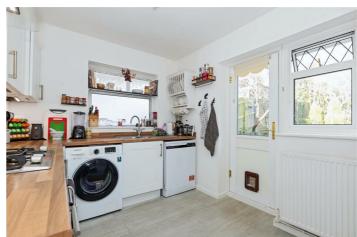

### Kitchen 11'01 x 8'02 (3.38m x 2.49m)

Vinyl wood effect flooring. Range of fitted base and wall units. Radiator. Space for fridge/freezer. Integrated oven with hob and extractor over. Stainless steel sink drainer. Double glazed window. Space for washing machine. Double glazed door to: