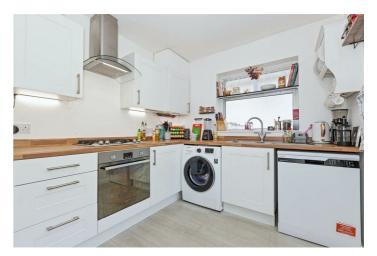

### Kitchen 11'01 x 8'02 (3.38m x 2.49m)

Vinyl wood effect flooring. Range of fitted base and wall units. Radiator. Space for fridge/freezer. Integrated oven with hob and extractor over. Stainless steel sink drainer. Double glazed window. Space for washing machine. Double glazed door to: