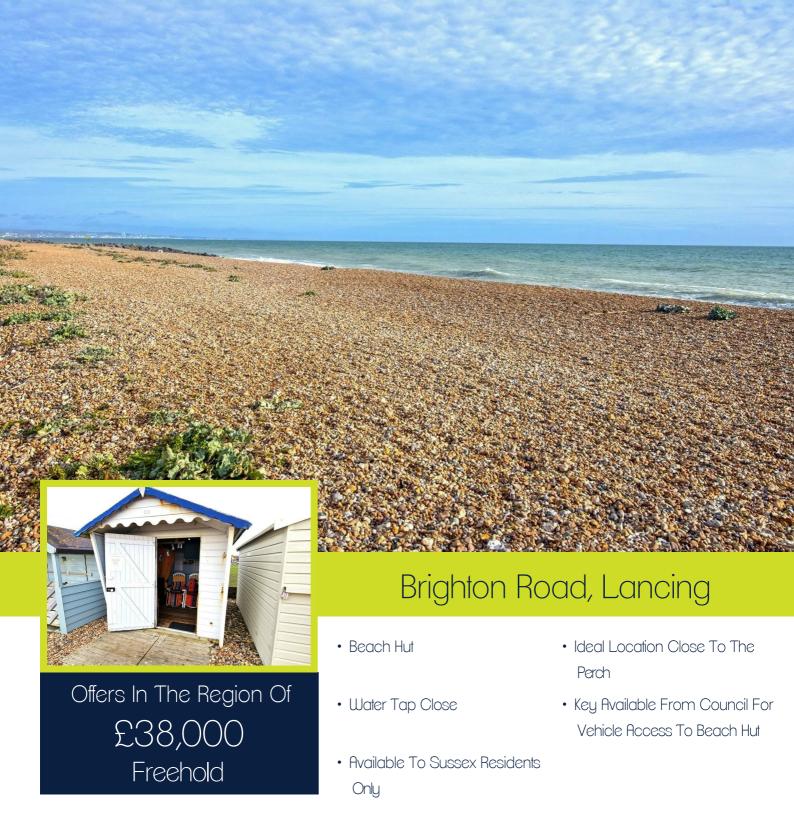

An excellent opportunity to purchase this beach hut. Superbly situated just 2 minutes from 'The Perch' and backing onto Beach Green. this beach hut offers excellent views with direct beach access. We understand that it is also possible to park close by via an access gate. Ground Rent is £398pa.

**Accommodation** 

Internal Space 7'10 x 7'02 (2.39m x 2.18m)

Ground Rent Ground rent is £398 pa

The information provided about this property does not constitute or form any part of an offer or contract, nor may it be regarded as representations. All interested parties must verify accuracy and your solicitor must verify tenure/lease information, fixtures and fittings and, where the property has been extended/converted, planning/building regulation consents. All dimensions are approximate and quoted for guidance only as are floor plans which are not to scale and their accuracy cannot be confirmed. References to appliances and/or services does not imply that they are necessarily in working order or fit for the purpose.