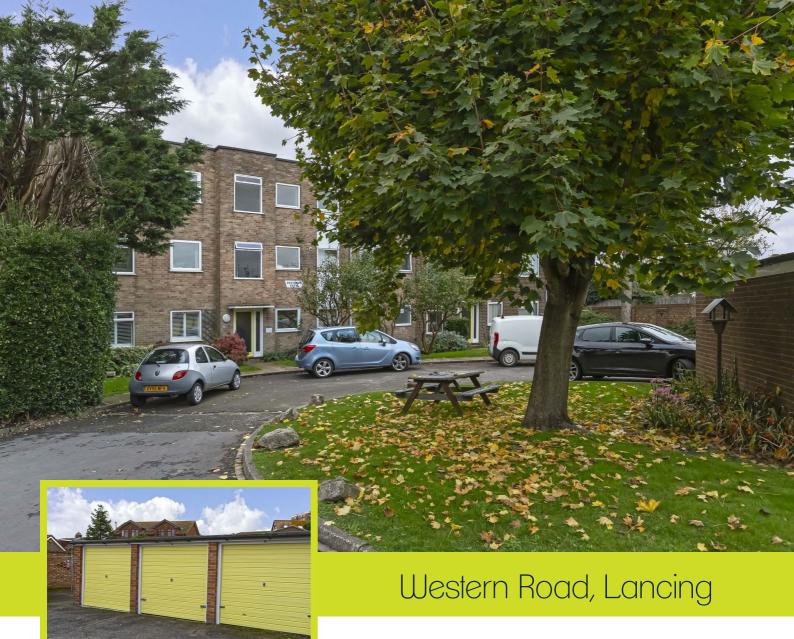

Price £225,000 Leasehold Ground Floor Flat

- Two Bedrooms
- Garage & Free Off Road Parking Yards From Brooklands Park & Lancing Beach
- Gas Central Heating & Double Glazing
- NEW LEASE
- · Good Order Throughout
- No Ongoing Chain
- · Council Tax Band: B EPC: C
- Ideal FTB or BTL.

Robert Luff & Co are delighted to market this well presented two bedroom GROUND FLOOR APARTMENT located just yards from Brooklands Park and Lancing beach. The Pulse bus service passes the front of the building providing easy access into Lancing village centre and Worthing town. The property, which benefits from being offered with a NEW LEASE, features: Entrance hall, living room, fitted kitchen with appliances, two generous bedrooms and bathroom. Outside, there is a GARAGE en-bloc and free off road parking. Further benefits include Gas central heating & double glazing. VIEWING ESSENTIAL!

### Garage

Number 8. Up & Over door.

### **Parking**

Off road parking