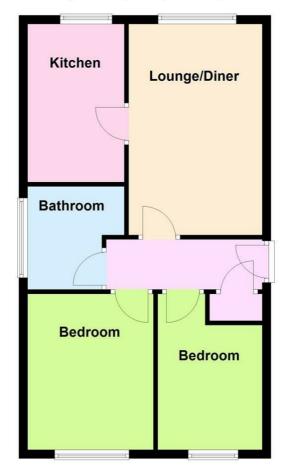

# Lease & Outgoings

The Vendor has advised the following:

New Lease: 166 Years Peppercorn Ground Rent

Service Charge: £880 per half year

No Pets.

Floor Plan Approx. 53.2 sq. metres (572.5 sq. feet)

Total area: approx. 53.2 sq. metres (572.5 sq. feet)