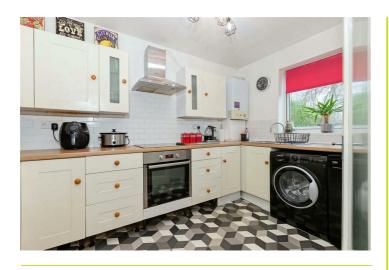

## Kitchen 12' x 7'3" (3.66m x 2.21m)

Double glazed window to front, wall mounted central heating boiler. Range of fitted wall & base level units, fitted roll edged work surfaces incorporating stainless steel single drainer sink unit with mixer tap, electric oven, hob & extractor hood, washing machine, dishwasher and fridge/freezer, tiled splashbacks.