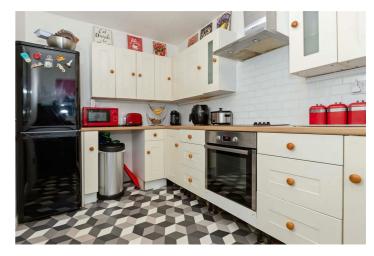

## Kitchen 12' x 7'3" (3.66m x 2.21m)

Double glazed window to front, wall mounted central heating boiler. Range of fitted wall & base level units, fitted roll edged work surfaces incorporating stainless steel single drainer sink unit with mixer tap, electric oven, hob & extractor hood, washing machine, dishwasher and fridge/freezer, tiled splashbacks.