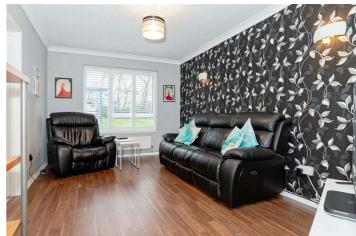

## Lounge 16' x 10' (4.88m x 3.05m)

Double glazed window to front, shutter blinds, coving, wall lights, TV point, laminate floor, radiator.