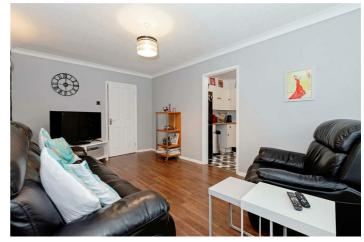

## Lounge 16' x 10' (4.88m x 3.05m)

Double glazed window to front, shutter blinds, coving, wall lights, TV point, laminate floor, radiator.