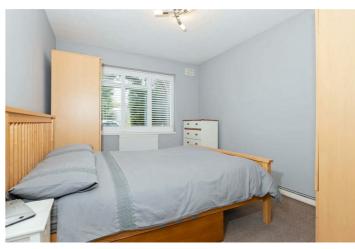

## Bedroom One 11'10" x 9'5" (3.61m x 2.87m)

Double glazed windows with shutter blinds, radiator.

# Bedroom Two 9'5" x 7'10" excluding door recess (2.87m x 2.39m excluding door recess)

double glazed window with shutter blinds, radiator.