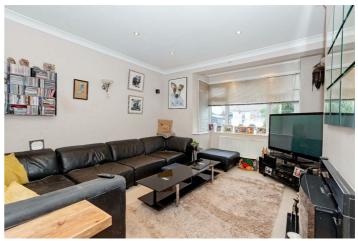

#### Living Room 14'8" x 12' (4.47m x 3.66m)

Double glazed window to front, built in alcove cupboard and shelving, coving, downlighters.

First Floor Landing

Double glazed window to side, loft access, coving, downlighters.