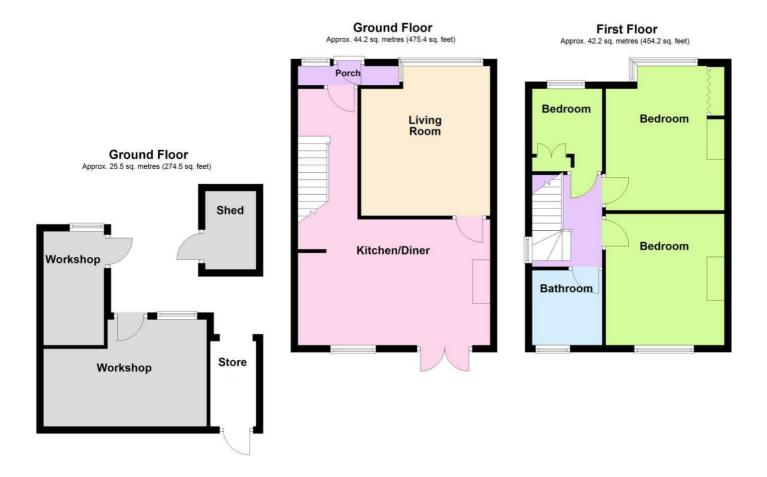

We are delighted to present this spacious, semi-detached family home WITH BRICK BUILT GARDEN STUDIO, conveniently located within easy walking distance of Lancing Village Centre, mainline railway station and beach. The generous accommodation comprises: Entrance porch, entrance hall, impressive open plan kitchen/diner, living room, first floor landing, two double bedrooms, further single bedroom and modern bathroom. Outside, there is an attractive, South facing rear garden and off street parking for two vehicles. VIEWING HIGHLY RECOMMENDED!!

### Accommodation

#### **Entrance** Porch

Double glazed window and front door, inner door to:

#### Entrance Hall

Downlighters, radiator, cupboard housing consumer unit, laminate flooring, understairs cupboard housing combination boiler.

## Kitchen/Diner 17' excluding recess x 11'10' (5.18m excluding recess x 3.61m)

Coving, downlighters, double glazed windows and French Doors to rear. Fitted kitchen comprising: Range of fitted white high gloss wall and base level units, wood block work surfaces incorporating stainless steel one and a half bowl sink unit with mixer tap, space for range cooker with extractor hood over, integrated combi grill/microwave, integrated dishwasher and washing machine, space and plumbing for American style fridge/freezer.

#### Living Room 14'8" x 12' (4.47m x 3.66m)

Double glazed window to front, built in alcove cupboard and shelving, coving, downlighters.

First Floor Landing

Double glazed window to side, loft access, coving, downlighters.

Bedroom One 14'8" x 10' (4.47m x 3.05m) Double glazed window to front, wardrobe, radiator.

**Bedroom Two 11'10" x 11'2" (3.61m x 3.40m)** Double glazed window to rear, coving, radiator.

Bedroom Three 7'10" x 6'6" (2.39m x 1.98m)

Double glazed window to front, built in wardrobe, radiator.

#### Bathroom

Double glazed window to rear. Fitted suite comprising: P shaped bath with shower screen and rainfall shower, pedestal wash hand basin, close coupled WC, fully tiled walls, ladder radiator.

#### South Facing Rear Garden

Patio, flower beds, various plants, shrubs & trees, timber shed, fence enclosed with side access.

Garden Studio 15'4" x 9'10" (4.67m x 3.00m) Brick built. Double glazed window, power & light.

Storage Room 10'8" x 5'7 (3.25m x 1.70m) Brick built. Power & light.

#### Parking

Block paved to front proving ample parking for two cars.

3-7 South Street. Lancing, West Sussex, BN15 8AE T: 01903 331737 E: lancing@robertluff.co.uk www.robertluff.co.uk

Total area: approx. 111.9 sq. metres (1204.1 sq. feet)