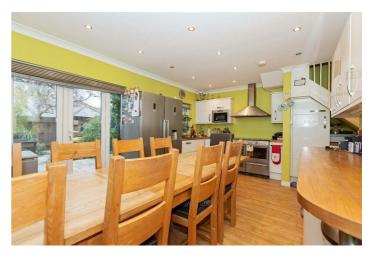

## Kitchen/Diner 17' excluding recess x 11'10' (5.18m excluding recess x 3.61m)

Coving, downlighters, double glazed windows and French Doors to rear. Fitted kitchen comprising: Range of fitted white high gloss wall and base level units, wood block work surfaces incorporating stainless steel one and a half bowl sink unit with mixer tap, space for range cooker with extractor hood over, integrated combi grill/microwave, integrated dishwasher and washing machine, space and plumbing for American style fridge/freezer.

#### Living Room 14'8" x 12' (4.47m x 3.66m)

Double glazed window to front, built in alcove cupboard and shelving, coving, downlighters.

First Floor Landing

Double glazed window to side, loft access, coving, downlighters.