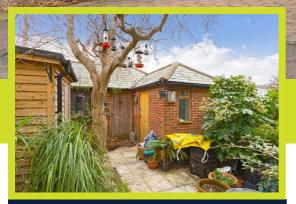

#### South Facing Rear Garden

Patio, flower beds, various plants, shrubs & trees, timber shed, fence enclosed with side access.

Garden Studio 15'4" x 9'10" (4.67m x 3.00m) Brick built. Double glazed window, power & light.

Storage Room 10'8" x 5'7 (3.25m x 1.70m) Brick built. Power & light.