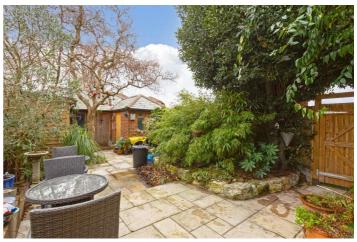

#### South Facing Rear Garden

Patio, flower beds, various plants, shrubs & trees, timber shed, fence enclosed with side access.

Garden Studio 15'4" x 9'10" (4.67m x 3.00m) Brick built. Double glazed window, power & light.

Storage Room 10'8" x 5'7 (3.25m x 1.70m) Brick built. Power & light.