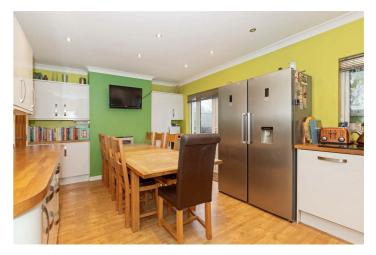

## Kitchen/Diner 17' excluding recess x 11'10' (5.18m excluding recess x 3.61m)

Coving, downlighters, double glazed windows and French Doors to rear. Fitted kitchen comprising: Range of fitted white high gloss wall and base level units, wood block work surfaces incorporating stainless steel one and a half bowl sink unit with mixer tap, space for range cooker with extractor hood over, integrated combi grill/microwave, integrated dishwasher and washing machine, space and plumbing for American style fridge/freezer.