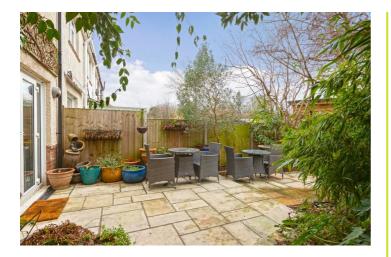

#### South Facing Rear Garden

Patio, flower beds, various plants, shrubs & trees, timber shed, fence enclosed with side access.

Garden Studio 15'4" x 9'10" (4.67m x 3.00m) Brick built. Double glazed window, power & light.