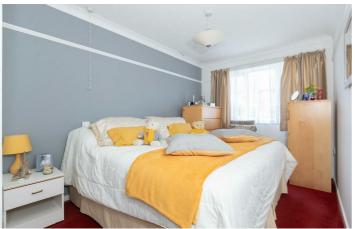

## Bedroom One 14'5" x 8'1" (4.39m x 2.46m)

Double glazed window to side, picture rail, fitted wardrobe with mirrored doors.