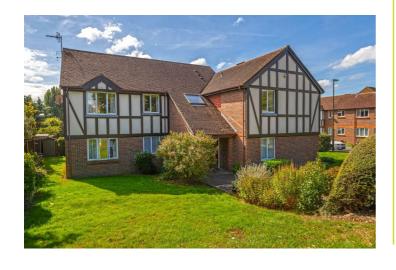

# Fairlawns, Shoreham-By-Sea

- Ground Floor Retirement Flat
- Two Bedrooms
- Wet Room
- Residents Parking
- EPC: D

- Opposite Buckingham Park
- Fitted Kitchen
- Communal Gardens
- Over 60's
- Council Tax Band: C

Robert Luff & Co are delighted to present this fantastic GROUND FLOOR RETIREMENT FLAT enviably located OPPOSITE BUCKINGHAM PARK and just a few hundred yards from Tesco Express. A regular bus service passes along Upper Shoreham Road providing easy access to Shoreham town centre and the Holmbush Shopping Centre. The generous accommodation comprises: Entrance hall, living room, fitted kitchen, double bedroom with built in wardrobes, further single bedroom and wet room. Outside, there are pretty, well maintained communal gardens and residents parking. VIEWING ESSENTIAL!!