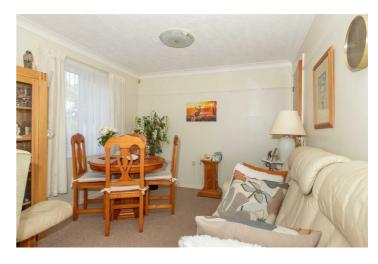

## Lounge/Diner 21'4" x 9'10" (6.50m x 3.00m)

Double glazed bay window to side, double glazed window to front, coving, picture rail, TV point, night storage heater.