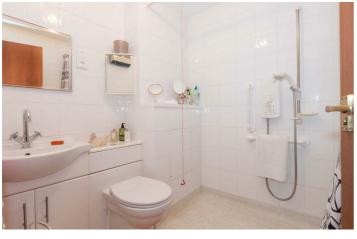

#### Wet Room

Fully tiled walls, wall mounted electric shower, combination wash hand basin & WC vanity unit, close coupled WC, electric shaver point, extractor fan.