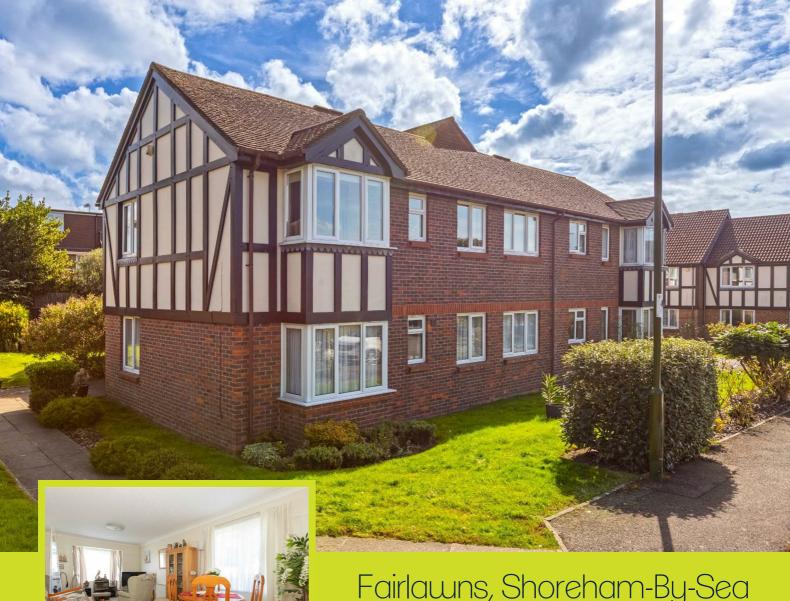

# Fairlawns, Shoreham-By-Sea

- Ground Floor Retirement Flat
- Two Bedrooms
- Wet Room
- Residents Parking
- EPC: D

- Opposite Buckingham Park
- Fitted Kitchen
- Communal Gardens
- Over 60's
- Council Tax Band: C

Robert Luff & Co are delighted to present this fantastic GROUND FLOOR RETIREMENT FLAT enviably located OPPOSITE BUCKINGHAM PARK and just a few hundred yards from Tesco Express. A regular bus service passes along Upper Shoreham Road providing easy access to Shoreham town centre and the Holmbush Shopping Centre. The generous accommodation comprises: Entrance hall, living room, fitted kitchen, double bedroom with built in wardrobes, further single bedroom and wet room. Outside, there are pretty, well maintained communal gardens and residents parking. VIEWING ESSENTIAL!!