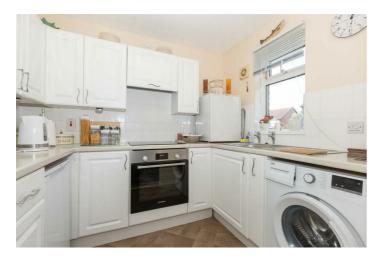

# Kitchen 8'2" x 6'4" (2.49m x 1.93m)

Double glazed window to side. Range of fitted wall & base level units, fitted roll edged work-surfaces incorporating stainless steel single drainer sink unit, fitted electric oven, hob and hood, space and plumbing for washing machine, under counter freezer, table top fridge, tiled splashbacks.