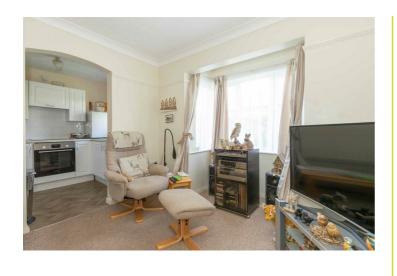

## Lounge/Diner 21'4" x 9'10" (6.50m x 3.00m)

Double glazed bay window to side, double glazed window to front, coving, picture rail, TV point, night storage heater.