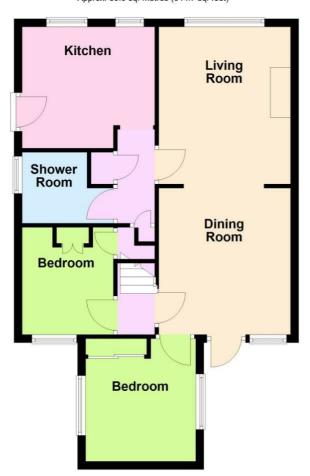

### **Ground Floor** Approx. 59.9 sq. metres (644.7 sq. feet)

Total area: approx. 86.8 sq. metres (933.8 sq. feet)

The information provided about this property does not constitute or form any part of an offer or contract, nor may it be regarded as representations. All interested parties must verify accuracy and your solicitor must verify tenure/lease information, fixtures and fittings and, where the property has been extended/converted, planning/building regulation consents. All dimensions are approximate and quoted for guidance only as are floor plans which are not to scale and their accuracy cannot be confirmed. References to appliances and/or services does not imply that they are necessarily in working order or fit for the purpose.