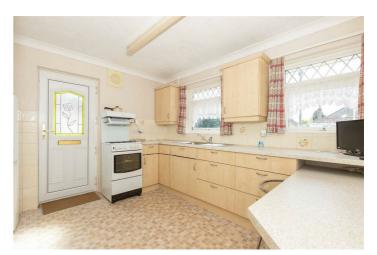

### Kitchen 10'10' x 10' (3.30m x 3.05m)

Double glazed windows to front. Range of fitted wall and base level units, fitted roll edged work surfaces incorporating stainless steel single drainer sink unit with mixer tap, breakfast bar, gas cooker point, space for fridge/freezer, filed splash-backs, cupboard housing boiler, radiator, coving.