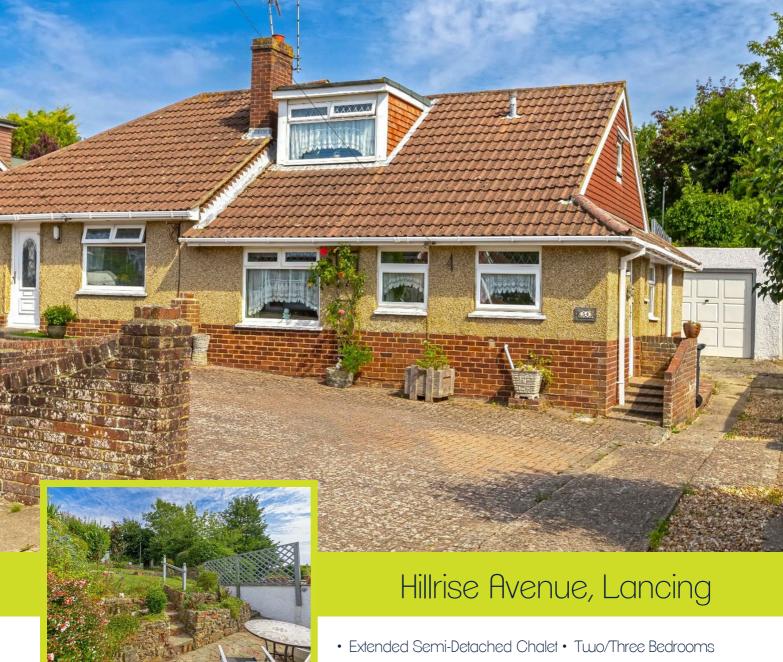

Guide Price £280,000 Freehold

- Extended Semi-Detached Chalet
  Two/Three Bedrooms
  Bungalow
- Through Lounge/Dining Room
- Ground Floor Shower Room

First Floor WC

- Beautiful Rear Garden
- Gas Central Heating & Double Glazing
- · Ample Off Street Parking

• FPC: TBC

Council Tax Band: C

Robert Luff & Co are delighted to present this extended semi-detached chalet bungalow, ideally located BACKING ONTO THE SOUTH DOWNS NATIONAL PARK in popular North Sompting. The property, which requires certain modernisation, comprises: Kitchen, inner hall, ground floor shower room, through lounge/dining room, two ground floor bedrooms, first floor landing, further bedroom and WC. Outside, there is a fantastic, secluded rear garden, ample off street parking and a garage. NO ONWARD CHAIN!