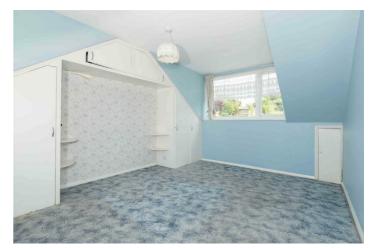

### Bedroom One 13'8" x 10'8" (4.17m x 3.25m)

Double glazed windows to front & rear, built in wardrobes and large storage cupboard.