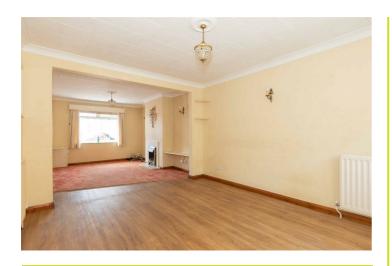

### Lounge/Dining room 25'4" x 10'9" (7.72m x 3.28m)

Double glazed window to front, double glazed window & back door to rear, Feature fireplace, wall lights, two radiators, coving.