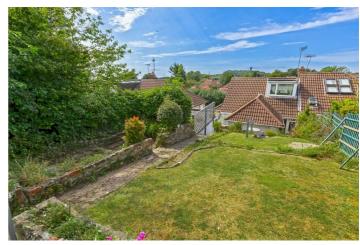

# Rear Garden

Beautiful tiered garden. Crazy paved patio area, steps leading up to lawn areas, flower beds with various plants & shrubs, further patio seating area, timber shed, superb countryside views, wall & fence enclosed with side access via gate.