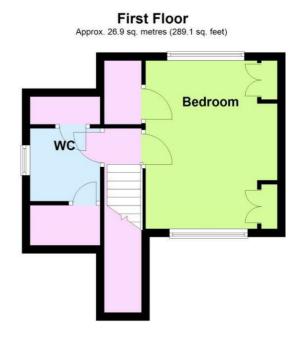

## First Floor Landing

Radiator

### Bedroom One 13'8" x 10'8" (4.17m x 3.25m)

Double glazed windows to front & rear, built in wardrobes and large storage cupboard.

### ШC

Double glazed window to side, close coupled WC, pedestal wash hand basin, storage cupboard and further cupboard housing water tank.