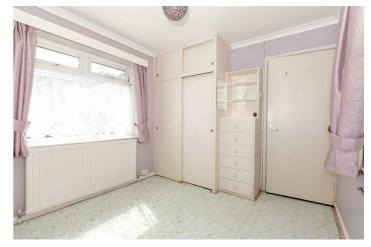

### Bedroom 10' x 8'9" (3.05m x 2.67m)

Double glazed windows to sides, built in wardrobe and drawers, radiator, coving

#### Utility Room/Bedroom 8'7" x 8'3" (2.62m x 2.51m)

Double glazed window to rear, built in cupboards and further understairs cupboard, space and plumbing for washing machine, radiator, coving.