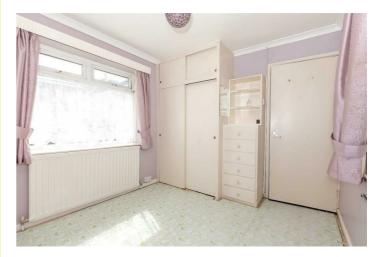

#### Bedroom 10' x 8'9" (3.05m x 2.67m)

Double glazed windows to sides, built in wardrobe and drawers, radiator, coving.