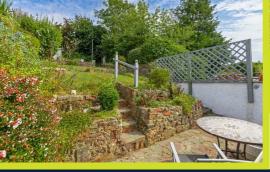

#### Rear Garden

Beautiful tiered garden. Crazy paved patio area, steps leading up to lawn areas, flower beds with various plants & shrubs, further patio seating area, timber shed, superb countryside views, wall & fence enclosed with side access via gate.