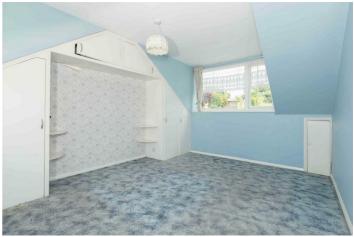

#### Bedroom One 13'8" x 10'8" (4.17m x 3.25m)

Double glazed windows to front & rear, built in wardrobes and large storage cupboard.