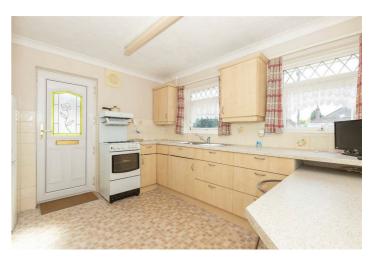

#### Kitchen 10'10" x 10' (3.30m x 3.05m)

Double glazed windows to front. Range of fitted wall and base level units, fitted roll edged work surfaces incorporating stainless steel single drainer sink unit with mixer tap, breakfast bar, gas cooker point, space for fridge/freezer, tiled splash-backs, cupboard housing boiler, radiator, coving.