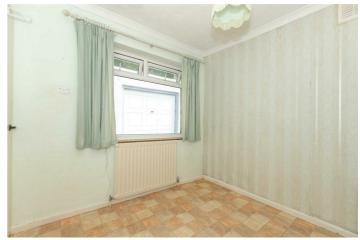

#### Utility Room/Bedroom 8'7" x 8'3" (2.62m x 2.51m)

Double glazed window to rear, built in cupboards and further understairs cupboard, space and plumbing for washing machine, radiator, coving.