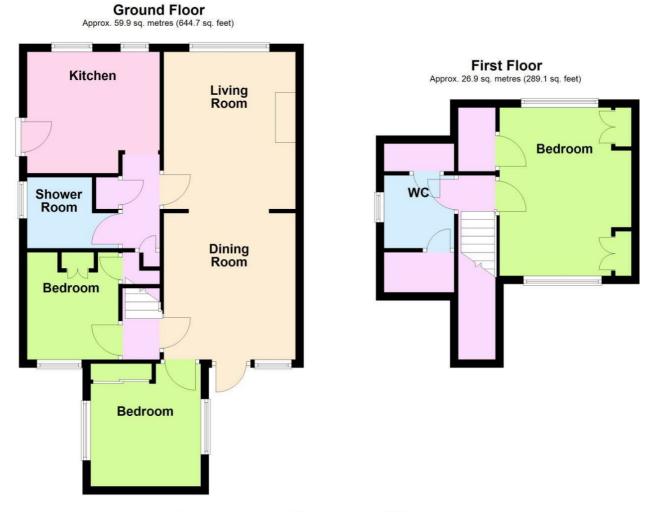

## Accommodation

#### Kitchen 10'10" x 10' (3.30m x 3.05m)

Double glazed windows to front. Range of fitted wall and base level units, fitted roll edged work surfaces incorporating stainless steel single drainer sink unit with mixer tap, breakfast bar, gas cooker point, space for fridge/freezer, tiled splash-backs, cupboard housing boiler, radiator, coving.

#### Inner Hall

Airing cupboard housing hot water cylinder, further storage cupboard, wall mounted central heating thermostat.

#### Bathroom

Double glazed window to side, majority tiled walls, radiator. Fitted suite comprising: Shower enclosure with wall mounted shower, close coupled WC, pedestal wash hand basin.

#### Lounge/Dining room 25'4" x 10'9" (7.72m x 3.28m)

Double glazed window to front, double glazed window & back door to rear, Feature fireplace, wall lights, two radiators, coving.

#### Bedroom 10' x 8'9" (3.05m x 2.67m)

Double glazed windows to sides, built in wardrobe and drawers, radiator, coving.

#### Utility Room/Bedroom 8'7" x 8'3" (2.62m x 2.51m)

Double glazed window to rear, built in cupboards and further understairs cupboard, space and plumbing for washing machine, radiator, coving.

### First Floor Landing

Radiator.

#### Bedroom One 13'8" x 10'8" (4.17m x 3.25m)

Double glazed windows to front & rear, built in wardrobes and large storage cupboard.

#### ШС

Double glazed window to side, close coupled WC, pedestal wash hand basin, storage cupboard and further cupboard housing water tank.