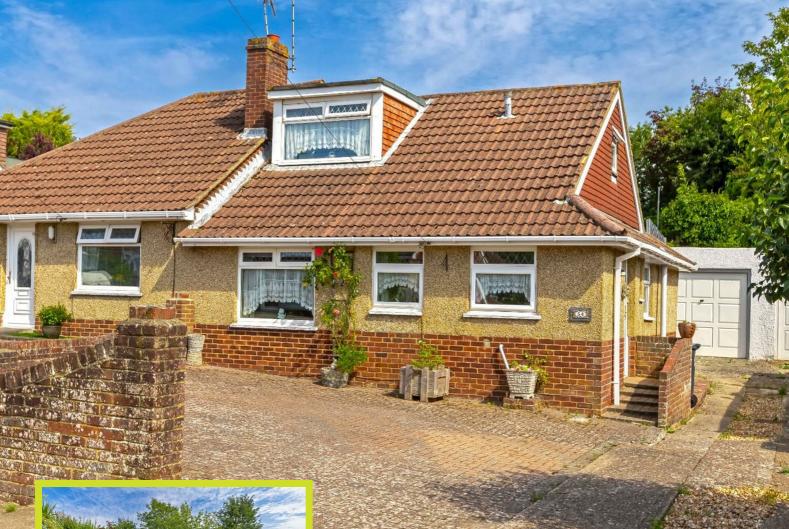

# Hillrise Avenue, Lancing

- Extended Semi-Detached Chalet Two/Three Bedrooms Bungalow
- Through Lounge/Dining Room
- First Floor WC
- Gas Central Heating & Double
  Glazing
- EPC: TBC

- Ground Floor Shower Room
- Beautiful Rear Garden
- Ample Off Street Parking
- Council Tax Band: C

Robert Luff & Co are delighted to present this extended semi-detached chalet bungalow, ideally located BACKING ONTO THE SOUTH DOWNS NATIONAL PARK in popular North Sompting. The property, which requires certain modernisation, comprises: Kitchen, inner hall, ground floor shower room, through lounge/dining room, two ground floor bedrooms, first floor landing, further bedroom and WC. Outside, there is a fantastic, secluded rear garden, ample off street parking and a garage. NO ONWARD CHAIN!

#### Front Garden

Block paved providing ample off street parking.

#### Garage

Up & over door.

3-7 South Street. Lancing, West Sussex, BN15 8AE T: 01903 331737 E: lancing@robertluff.co.uk www.robertluff.co.uk

The information provided about this property does not constitute or form any part of an offer or contract, nor may it be regarded as representations. All interested parties must verify accuracy and your solicitor must verify tenure/lease information, fixtures and fittings and, where the property has been extended/converted, planning/building regulation consents. All dimensions are approximate and quoted for guidance only as are floor plans which are not to scale and their accuracy cannot be confirmed. References to appliances and/or services does not imply that they are necessarily in working order or fit for the purpose.