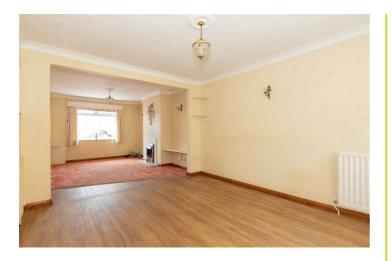

#### Lounge/Dining room 25'4" x 10'9" (7.72m x 3.28m)

Double glazed window to front, double glazed window & back door to rear, Feature fireplace, wall lights, two radiators, coving.