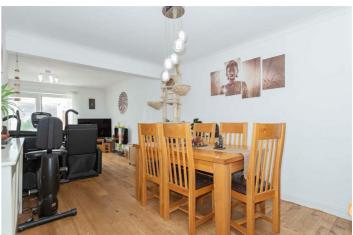

#### Entrance Hall

Double glazed front door, radiator with cover, storage cupboard housing meter, access to loft space.

Lounge/Dining Room 25'8 x 13'6 (7.82m x 4.11m) 2 radiatiors, wood effect flooring, patio doors to: