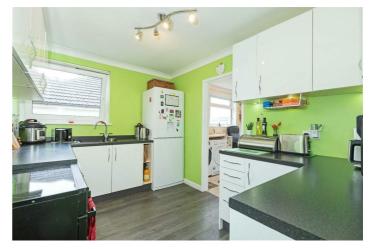

# Kitchen 11'4 x 8'3 (3.45m x 2.51m)

One and a half bowl single drainer sink unit with cupboards beneath, further range of matching wall mounted cupboards, roll top work surface, plumbing for dish-washer, double glazed window, coved ceiling, wood effect flooring, door to: