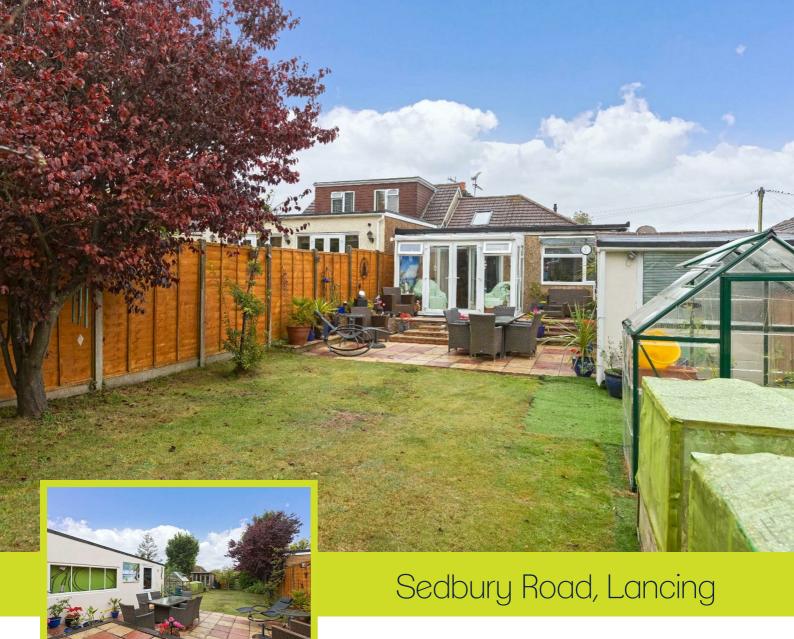

Price £400,000 Freehold

- Excellent Semi Detached Bungalow
- Westerly Facing Rear Garden
- 25' Lounge/Dining Room
- Double Glazing And Central Heating
- Further Off Road Parking

- 2/3 Bedrooms
- · Garage With Power And Lighting
- Sun Room/Conservatory
- Shower Room

Welcome to this charming, extended semi-detached bungalow located on Sedbury Road in Sompling, Lancing. This delightful property boasts a large reception room, perfect for relaxing or entertaining guests. With two/three inviting bedrooms and a conservatory, there is ample space for a growing family or visiting friends.

### Rear Garden

Excellent westerly facing rear garden, paved patio area adjacent to the property leading to lawned area with well maintained flower and shrub borders.

Total area: approx. 81.5 sq. metres (877.7 sq. feet)