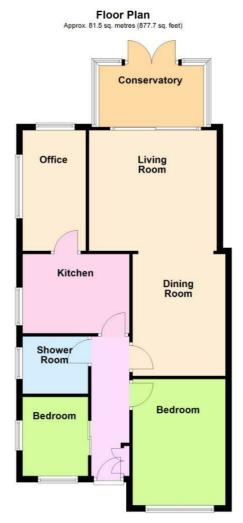

## **Accommodation**

#### Entrance Hall

Double glazed front door, radiator with cover, storage cupboard housing meter, access to loft space.

Lounge/Dining Room 25'8 x 13'6 (7.82m x 4.11m) 2 radiatiors, wood effect flooring, patio doors to:

Conservatory/Sun Room 11 x 6'6 (3.35m x 1.98m) Excellent double glazed sun room overlooking rear garden, double glazed doors opening to rear garden

# Kitchen 11'4 x 8'3 (3.45m x 2.51m)

One and a half bowl single drainer sink unit with cupboards beneath, further range of matching wall mounted cupboards, roll top work surface, plumbing for dish-washer, double glazed window, coved ceiling, wood effect flooring, door to:

# Office/Bedroom 3

2 double glazed windows, vinolay flooring, space and plumbing for washing machine and dryer, radiator.

## Bedroom 1 13'4 x 9'9 (4.06m x 2.97m)

Double glazed window overlooking front garden, radiator.

### Bedroom 2 8'8 x 7 (2.64m x 2.13m)

Radiator, double glazed window.

### Shower Room

Built in shower cubicle with power shower, low level WC, wash hand basin with cupboards beneath, ladder style radiator, fully filed walls, double glazed window.

### Rear Garden

Excellent westerly facing rear garden, paved patio area adjacent to the property leading to lawned area with well maintained flower and shrub borders.

Total area: approx. 81.5 sq. metres (877.7 sq. feet)