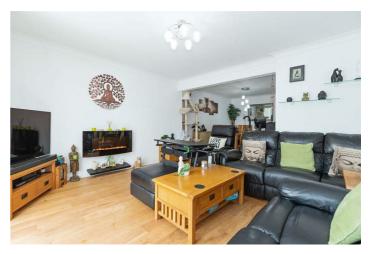

#### Entrance Hall

Double glazed front door, radiator with cover, storage cupboard housing meter, access to loft space.

Lounge/Dining Room 25'8 x 13'6 (7.82m x 4.11m) 2 radiatiors, wood effect flooring, patio doors to: