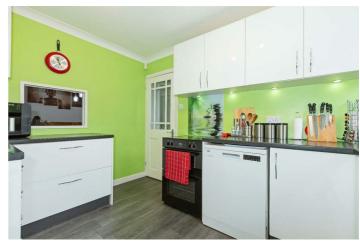

# Kitchen 11'4 x 8'3 (3.45m x 2.51m)

One and a half bowl single drainer sink unit with cupboards beneath, further range of matching wall mounted cupboards, roll top work surface, plumbing for dish-washer, double glazed window, coved ceiling, wood effect flooring, door to: