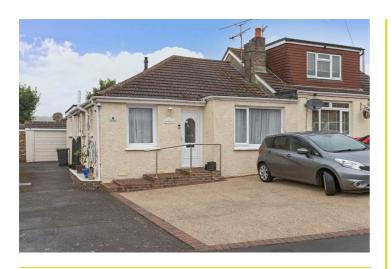

Welcome to this charming, extended semi-detached bungalow located on Sedbury Road in Sompling, Lancing. This delightful property boasts a large reception room, perfect for relaxing or entertaining guests. With two/three inviting bedrooms and a conservatory, there is ample space for a growing family or visiting friends.

#### Front Garden

Allowing parking for 2/3 vehicles.

### Garage

Bick built garage with power and lighting, rear door to garden.