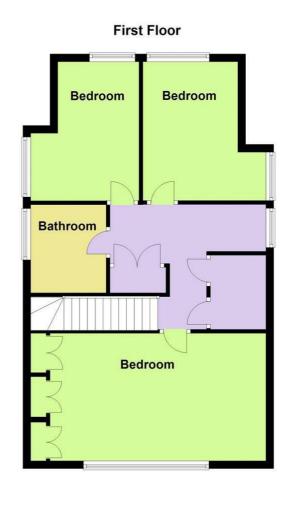

## Landing

Loft access, two storage cupboards, airing cupboard housing immersion tank and double glazed window to side aspect.

Master Bedroom 12'6" x 10'10" (3.81 x 3.30)

Double glazed window to front aspect, fitted wardrobes and radiator.

## Bedroom Two 11'10" x 8'1" (3.61 x 2.46)

Double glazed windows to rear and side aspect (South and West), radiator.

# Bedroom Three 11'10" x 9'3" max (3.61 x 2.82 max (3.60 x max))

Double glazed window to side aspect, panel enclosed bath, low level flush WC, pedestal wash hand basin, shaver point and part filed walls.