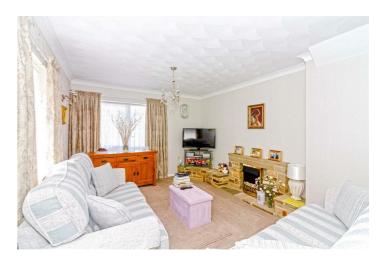

## Lounge/Diner 34'0" x 11'0" (10.36 x 3.35)

Triple aspect room with double glazed windows to front, rear and side, feature fireplace with york stone surround, radiator, coved ceiling and double glazed french doors to rear.