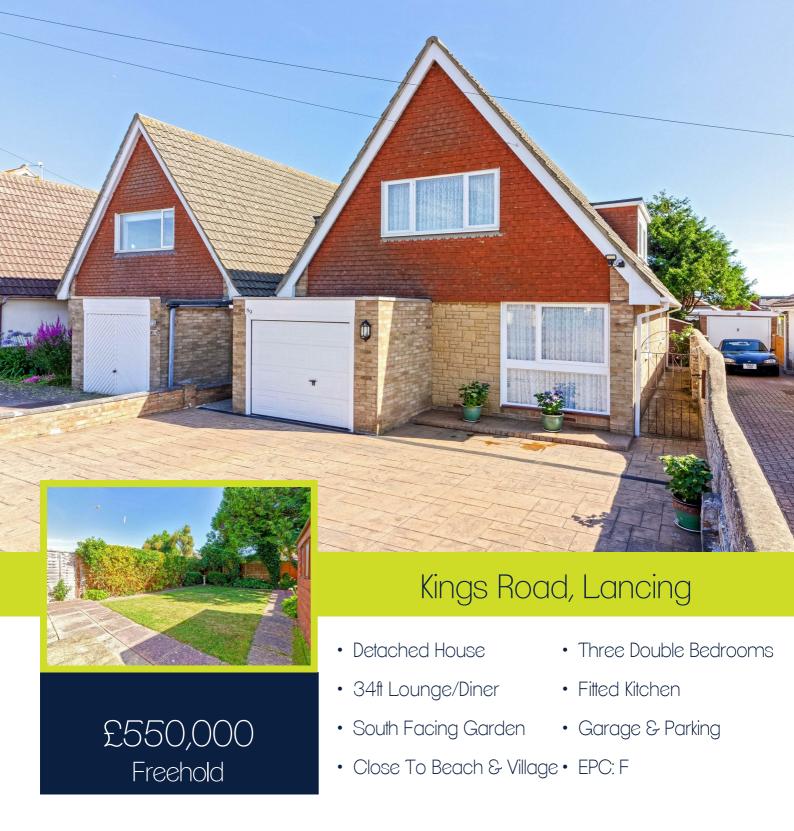

Robert Luff & Co are delighted to offer this incredibly spacious and well presented, THREE DOUBLE BEDROOM detached chalet style house, ideally located in South Lancing, just a few minutes walk from the village centre, shops and mainline station. Lancing beach and popular "Perch" restaurant are also just a short walk away. The accommodation features: Entrance hall, 34fl lounge/dining room, fitted kitchen, ground floor cloakroom, first floor landing, three generous bedrooms and bathroom. Outside, there is an attractive SOUTH FACING REAR GARDEN, paved front garden providing ample off street parking and a garage. VIEWING A MUST!!