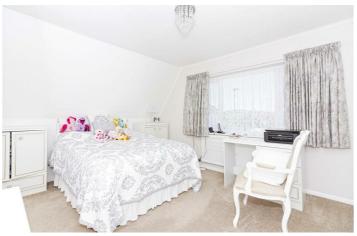

## Landing

Loft access, two storage cupboards, airing cupboard housing immersion tank and double glazed window to side aspect.

Master Bedroom 12'6" x 10'10" (3.81 x 3.30)

Double glazed window to front aspect, fitted wardrobes and radiator.