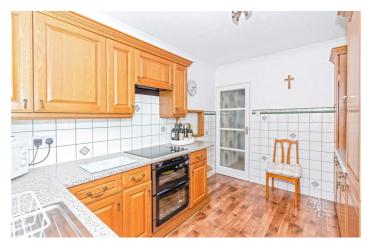

## Kitchen 11'10" x 8'8" (3.61 x 2.64)

Double glazed window to rear aspect, double glazed door to side, range of fitted wall and base units with fitted work surface incorporating sink unit with mixer tap and drainer, integrated washing machine, dishwasher and fridge/freezer. Double electric oven, electric hob with extractor hood over, tiled splash backs, combination boiler and coved ceiling.