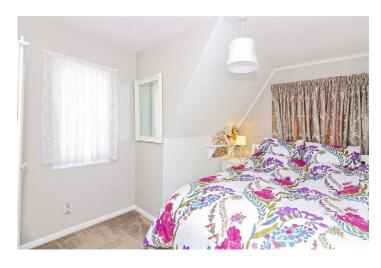

## Bedroom Two 11'10" x 8'1" (3.61 x 2.46)

Double glazed windows to rear and side aspect (South and West), radiator.