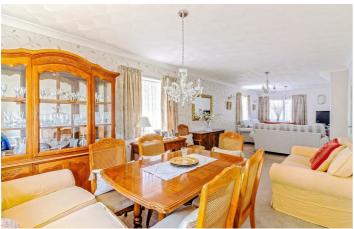

## Lounge/Diner 34'0" x 11'0" (10.36 x 3.35)

Triple aspect room with double glazed windows to front, rear and side, feature fireplace with york stone surround, radiator, coved ceiling and double glazed french doors to rear.