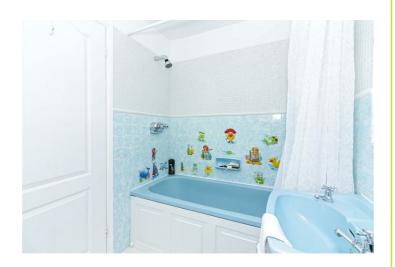

# Bedroom Three 11'10" x 9'3" max (3.61 x 2.82 max (3.60 x max))

Double glazed window to side aspect, panel enclosed bath, low level flush WC, pedestal wash hand basin, shaver point and part filed walls.