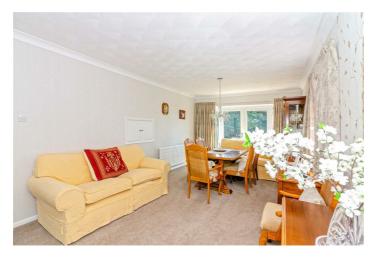

## Lounge/Diner 34'0" x 11'0" (10.36 x 3.35)

Triple aspect room with double glazed windows to front, rear and side, feature fireplace with york stone surround, radiator, coved ceiling and double glazed french doors to rear.