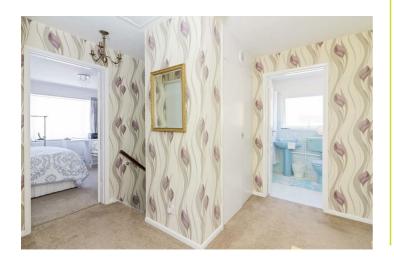

## Landing

Loft access, two storage cupboards, airing cupboard housing immersion tank and double glazed window to side aspect.

Master Bedroom 12'6" x 10'10" (3.81 x 3.30)

Double glazed window to front aspect, fitted wardrobes and radiator.

# Bedroom Three 11'10" x 9'3" max (3.61 x 2.82 max (3.60 x max))

Double glazed window to side aspect, panel enclosed bath, low level flush WC, pedestal wash hand basin, shaver point and part filed walls.