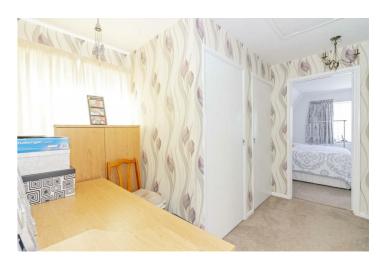

## Landing

Loft access, two storage cupboards, airing cupboard housing immersion tank and double glazed window to side aspect.

Master Bedroom 12'6" x 10'10" (3.81 x 3.30)

Double glazed window to front aspect, fitted wardrobes and radiator.

## Bedroom Two 11'10" x 8'1" (3.61 x 2.46)

Double glazed windows to rear and side aspect (South and West), radiator.

# Bedroom Three 11'10" x 9'3" max (3.61 x 2.82 max (3.60 x max))

Double glazed window to side aspect, panel enclosed bath, low level flush WC, pedestal wash hand basin, shaver point and part filed walls.