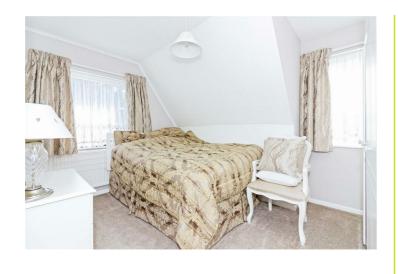

## Landing

Loft access, two storage cupboards, airing cupboard housing immersion tank and double glazed window to side aspect.

Master Bedroom 12'6" x 10'10" (3.81 x 3.30)

Double glazed window to front aspect, fitted wardrobes and radiator.