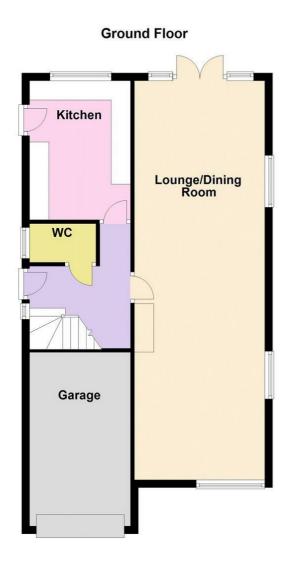

#### **Entrance Hall**

Windows and door to side aspect, radiator, understairs cupboard and coved ceiling.

#### Ground Floor Cloakroom

Single glazed window to side aspect, low level flush WC and wash hand basin.

## Kitchen 11'10" x 8'8" (3.61 x 2.64)

Double glazed window to rear aspect, double glazed door to side, range of fitted wall and base units with fitted work surface incorporating sink unit with mixer tap and drainer, integrated washing machine, dishwasher and fridge/freezer. Double electric oven, electric hob with extractor hood over, tiled splash backs, combination boiler and coved ceiling.

## Lounge/Diner 34'0" x 11'0" (10.36 x 3.35)

Triple aspect room with double glazed windows to front, rear and side, feature fireplace with york stone surround, radiator, coved ceiling and double glazed french doors to rear.

## Garage 16'6" x 9'0" (5.03 x 2.74)

With power, light and up and over door.

The information provided about this property does not constitute or form any part of an offer or contract, nor may it be regarded as representations. All interested parties must verify accuracy and your solicitor must verify tenure/lease information, fixtures and fittings and, where the property has been extended/converted, planning/building regulation consents. All dimensions are approximate and quoted for guidance only as are floor plans which are not to scale and their accuracy cannot be confirmed. References to appliances and/or services does not imply that they are necessarily in working order or fit for the purpose.