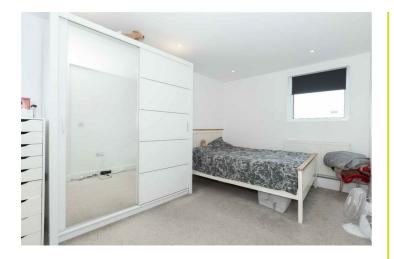

#### Bedroom One 16'1 max into recess x 9'4" (4.90m max into recess x 2.84m)

Double glazed windows to sides, downlighters, radiator.

Bedroom Two 10'8" x 8'7" (3.25m x 2.62m) Double glazed window to side, downlighters, radiator.