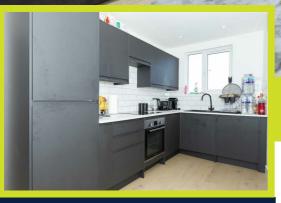

#### Kitchen Area 10'10" x 7' (3.30m x 2.13m)

Double glazed window to side. Fitted kitchen comprising: Range of fitted wall & base level units, fitted worksurfaces incorporating single drainer one and a half bowl sink unit with mixer tap, integrated electric oven, hob and extractor hood over, integrated fridge/freezer and dishwasher, extractor fan.