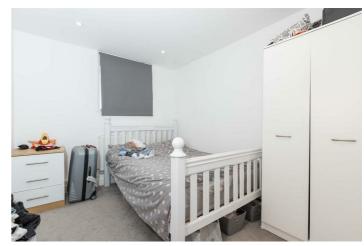

#### Bedroom One 16'1 max into recess x 9'4" (4.90m max into recess x 2.84m)

Double glazed windows to sides, downlighters, radiator.

Bedroom Two 10'8" x 8'7" (3.25m x 2.62m) Double glazed window to side, downlighters, radiator.