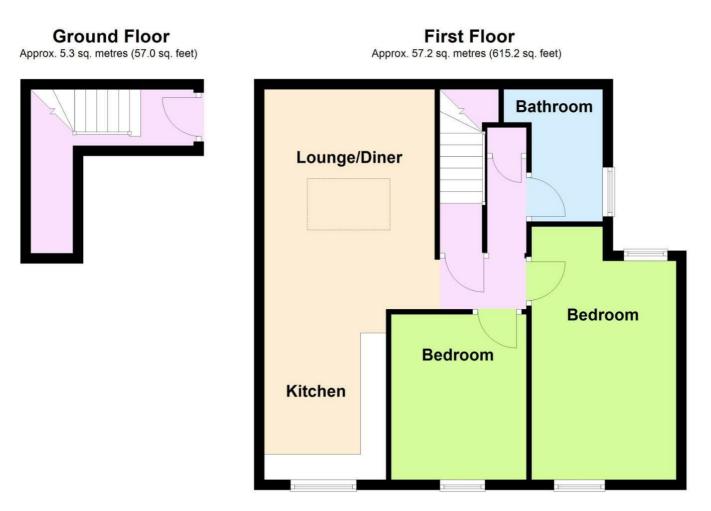

#### Lease & Maintenance

999 Year Lease. Maintenance: TBC

3-7 South Street. Lancing, West Sussex, BN15 8AE T: 01903 331737 E: lancing@robertluff.co.uk www.robertluff.co.uk

Total area: approx. 62.4 sq. metres (672.1 sq. feet)