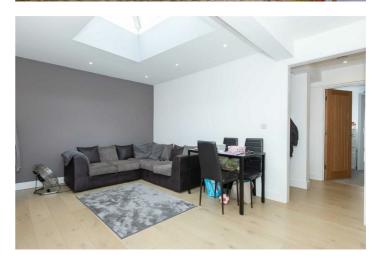

### First Floor Landing

Downlighters, large utility cupboard housing space and plumbing for washing machine, wall mounted combination boiler and consumer unit.

Lounge Area 14'2" x 11'1" (4.32m x 3.38m) Lantern window, downlighters, TV aerial point, radiator.