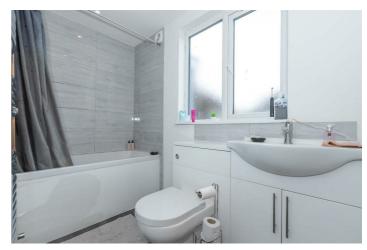

#### Bathroom

Double glazed window to front. Fitted white suite comprising: Panel enclosed bath with wall mounted shower over, combination vanity unit with inset wash hand basin and WC, downlighters, extractor fan, heated towel rail.