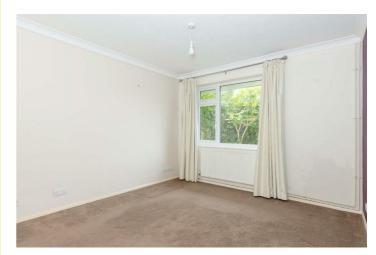

### Lounge 15'04 x 10'08 (4.67m x 3.25m)

Carpet, radiator, sliding double glazed door to garden, feature fireplace with surround

Bedroom One 12'07 x 10'08 (3.84m x 3.25m)
Carpet, double glazed window, radiator

Bedroom Two 11'10 x 9'03 (3.61m x 2.82m) Carpet, radiator, double glazed window