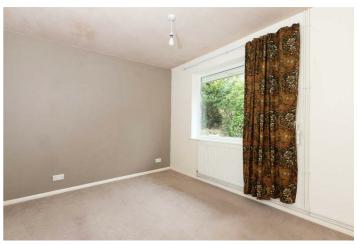

### Lounge 15'04 x 10'08 (4.67m x 3.25m)

Carpet, radiator, sliding double glazed door to garden, feature fireplace with surround

Bedroom One 12'07 x 10'08 (3.84m x 3.25m)
Carpet, double glazed window, radiator

Bedroom Two 11'10 x 9'03 (3.61m x 2.82m) Carpet, radiator, double glazed window