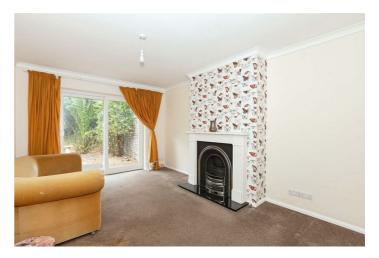

### Lounge 15'04 x 10'08 (4.67m x 3.25m)

Carpet, radiator, sliding double glazed door to garden, feature fireplace with surround

Bedroom One 12'07 x 10'08 (3.84m x 3.25m)
Carpet, double glazed window, radiator