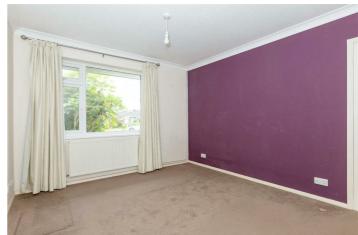

### Lounge 15'04 x 10'08 (4.67m x 3.25m)

Carpet, radiator, sliding double glazed door to garden, feature fireplace with surround

Bedroom One 12'07 x 10'08 (3.84m x 3.25m)
Carpet, double glazed window, radiator

Bedroom Two 11'10 x 9'03 (3.61m x 2.82m) Carpet, radiator, double glazed window