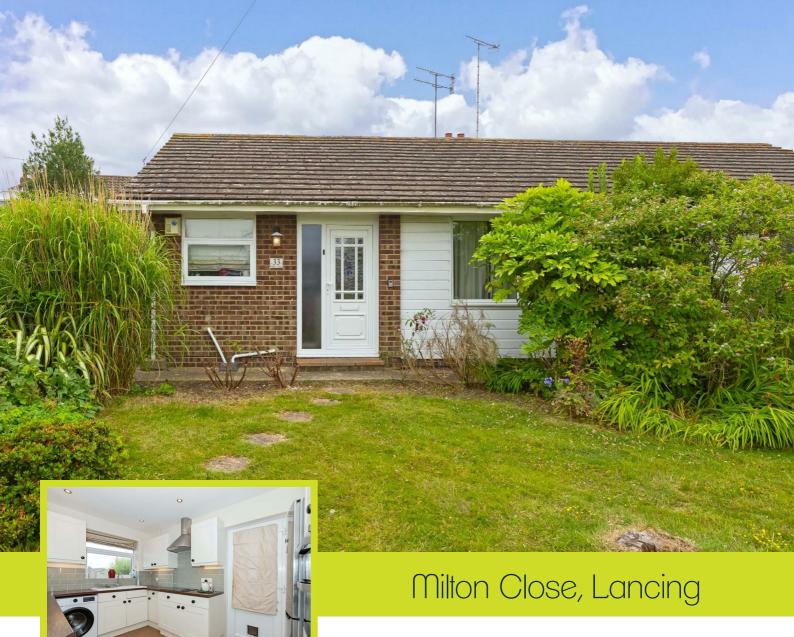

Price £350,000 Freehold

- Two Bedroom Semi-Detached Garage & Off Road Parking Bungalow
- · Located Close To Lancing Village Centre
- No Ongoing Chain
- Wet Room
- Council Tax Band C

- · Modern & Well Presented Throughout
- Two Double Bedrooms
- South Facing Rear Garden
- EPC Rating D

We are delighted to welcome to the market this wonderful TWO BEDROOM semi-detached BUNGALOW in the popular Milton Close, located just a short stroll from Lancing Village Centre which benefits from an array of local shops, post office and cafes as well its mainline train station and local transport links.

This bungalow is modern throughout whilst briefly comprising; a convenient wet room, two double bedrooms, a good size lounge and modern fitted kitchen internally whilst outside offers front and rear gardens, off road parking and a garage and is offered for sale with no ongoing chain.