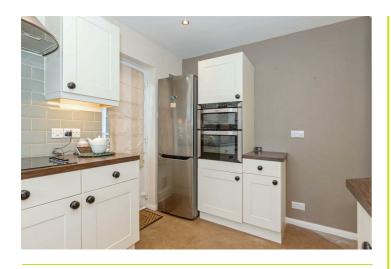

## Kitchen 8'04 x 12'01 (2.54m x 3.68m)

Vinyl flooring, double glazed window, patio door to driveway, range and eye a base level cupboards with work surfaces over, integrated double electric oven, electric hob with extractor over, ceramic sink drainer with mixer tap, space for washing machine, space for fridge freezer.