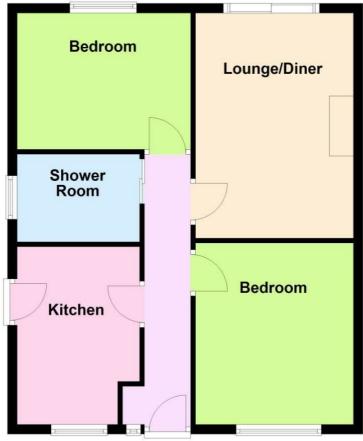

#### Garage

Up and over door, power and light.

Floor Plan
Approx. 59.9 sq. metres (644.6 sq. feet)

Total area: approx. 59.9 sq. metres (644.6 sq. feet)

The information provided about this property does not constitute or form any part of an offer or contract, nor may it be regarded as representations. All interested parties must verify accuracy and your solicitor must verify tenure/lease information, fixtures and fittings and, where the property has been extended/converted, planning/building regulation consents. All dimensions are approximate and quoted for guidance only as are floor plans which are not to scale and their accuracy cannot be confirmed. References to appliances and/or services does not imply that they are necessarily in working order or fit for the purpose.