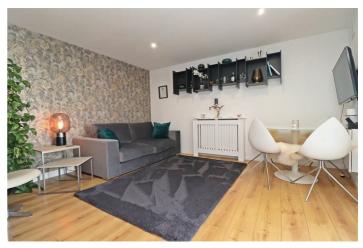

# Hallway

Wood laminate flooring, radiator, storage cupboard, communal door entry phone, doors to:

Living Room 17'7 x 17'3 (5.36m x 5.26m) Wood laminate floor, radiator, double glazed window

Step inside, and you'll be greated by a modern and beautifully presented interior that is sure to impress even the most discerning buyer. The apartment has been lovingly maintained, offering a comfortable and stylish living space for you to make your own.