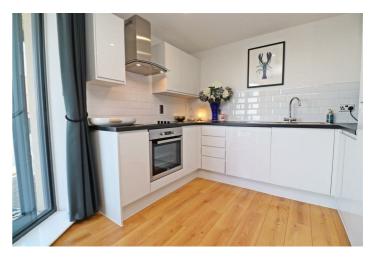

#### Kitchen 9'9 x 6'6 (2.97m x 1.98m)

Wood laminate flooring, range of eye and base level cupboards with roll top work surfaces, integrated appliances, oven with hob and extractor over, stainless steel sink and drainer.