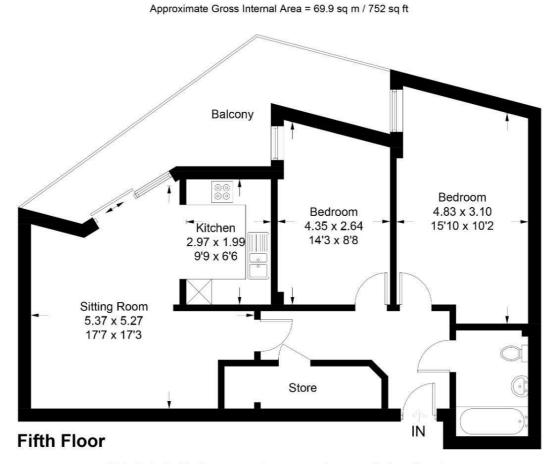

# Hallway

Wood laminate flooring, radiator, storage cupboard, communal door entry phone, doors to:

Living Room 17'7 x 17'3 (5.36m x 5.26m) Wood laminate floor, radiator, double glazed window

#### Kitchen 9'9 x 6'6 (2.97m x 1.98m)

Wood laminate flooring, range of eye and base level cupboards with roll top work surfaces, integrated appliances, oven with hob and extractor over, stainless steel sink and drainer.

Bedroom One 15'10 x10'2 (4.83m x3.10m)

Carpet, double glazed window, radiator

Bedroom Two 14'3 x 8'8 (4.34m x 2.64m)

Carpet, double glazed window, radiator

# Bathroom

Tiled floor, low level flush  $\ensuremath{\mbox{wlc}}\xspace$  , wash hand basin, bath with shower over

#### Terrace

South west aspect balcony with river and sea views

# Mariners Point, 83 Brighton Road, Shoreham-by-sea, BN43 6DH

Illustration for identification purposes only, measurements are approximate, not to scale. Imageplansurveys @ 2024

The information provided about this property does not constitute or form any part of an offer or contract, nor may it be regarded as representations. All interested parties must verify accuracy and your solicitor must verify tenure/lease information, fixtures and fittings and, where the property has been extended/converted, planning/building regulation consents. All dimensions are approximate and quoted for guidance only as are floor plans which are not to scale and their accuracy cannot be confirmed. References to appliances and/or services does not imply that they are necessarily in working order or fit for the purpose.