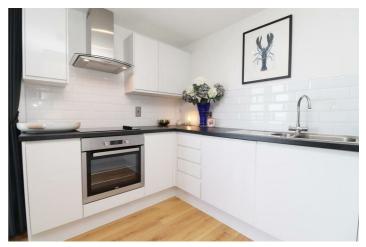

#### Kitchen 9'9 x 6'6 (2.97m x 1.98m)

Wood laminate flooring, range of eye and base level cupboards with roll top work surfaces, integrated appliances, oven with hob and extractor over, stainless steel sink and drainer.