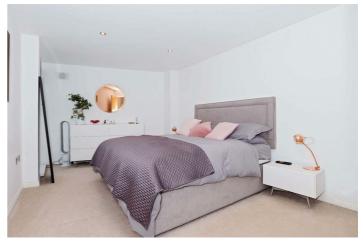

Bedroom One 15'10 x10'2 (4.83m x3.10m)

Carpet, double glazed window, radiator

Bedroom Two 14'3 x 8'8 (4.34m x 2.64m)

Carpet, double glazed window, radiator