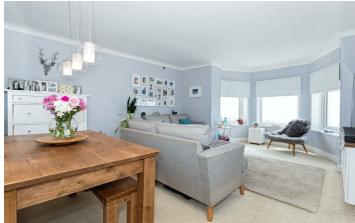

# Lounge/Dining Room 19'8" x 13'7" (5.99m x 4.14m)

Double glazed bay window to front with stunning sea and coastal views, coving, TV aerial point, radiator.