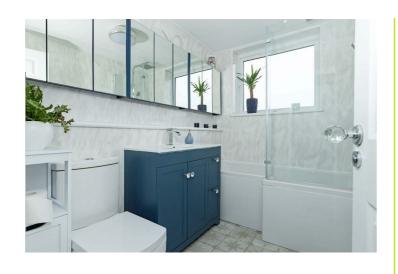

#### Bathroom

Double glazed window to rear. Fitted white suite comprising: P shaped bath with mixer tap, rainfall shower and hand held shower attachment, vanity unit with inset wash hand basin and mixer tap, close coupled WC, heated towel rail, tiled floor with underfloor heating.