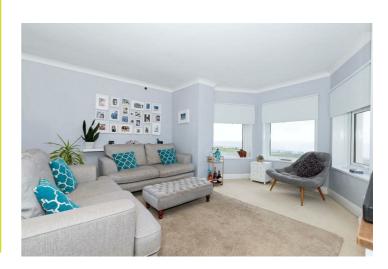

# Lounge/Dining Room 19'8" x 13'7" (5.99m x 4.14m)

Double glazed bay window to front with stunning sea and coastal views, coving, TV aerial point, radiator.