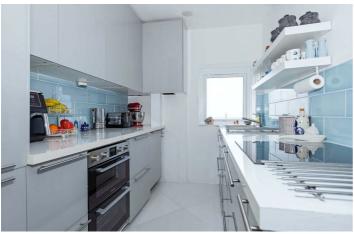

# Kitchen 9'9" x 6'9" (2.97m x 2.06m)

Double glazed window to front with stunning views. Range of fitted wall and base level units, acrylic worksurfaces with inset stainless steel one and a half bowl sink unit with mixer tap, integrated double oven, electric induction hob with extractor hood over, integrated dishwasher, tiled splash-backs and tiled floor with underfloor heating. Cupboard housing combination boiler.