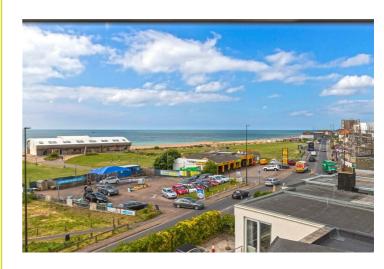

STUNNING SEA VIEWS! Robert Luff & Co are delighted to offer this SPACIOUS AND VERY WELL PRESENTED TWO DOUBLE BEDROOM TOP FLOOR FLAT enviably located opposite Lancing's Beach Green and benefitting from STUNNING, 180° SEA AND COASTAL VIEWS!! The generous accommodation features: Entrance hall with utility cupboard, South facing lounge/diner with bay window providing breathtaking views, recently fitted contemporary kitchen, master bedroom with newly fitted carpet, further bedroom and modern bathroom. Further benefits include: Double glazing, gas central heating with a recently upgraded combination boiler, allocated parking and a 1/5 SHARE OF FREEHOLD.

# Lounge/Dining Room 19'8" x 13'7" (5.99m x 4.14m)

Double glazed bay window to front with stunning sea and coastal views, coving, TV aerial point, radiator.