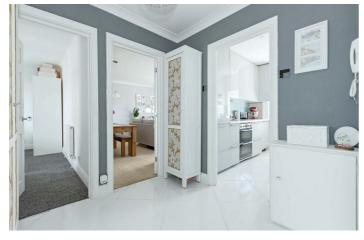

### Entrance Hall

Coving, tiled floor with underfloor heating, utility cupboard with space & plumbing for washing machine & tumble dryer.

# Kitchen 9'9" x 6'9" (2.97m x 2.06m)

Double glazed window to front with stunning views. Range of fitted wall and base level units, acrylic worksurfaces with inset stainless steel one and a half bowl sink unit with mixer tap, integrated double oven, electric induction hob with extractor hood over, integrated dishwasher, tiled splash-backs and tiled floor with underfloor heating. Cupboard housing combination boiler.