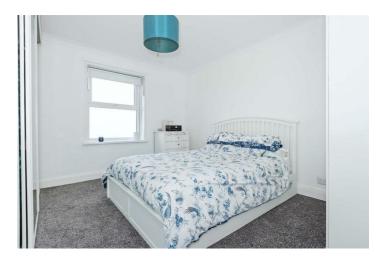

## Bedroom One 12'6" x 11'3" (3.81m x 3.43m)

Double glazed window to rear with distant down-land views, coving, radiator.

## Bedroom Two 9'1" x 8'10" (2.77m x 2.69m)

Double glazed window to rear with distant down-land views, coving, radiator.