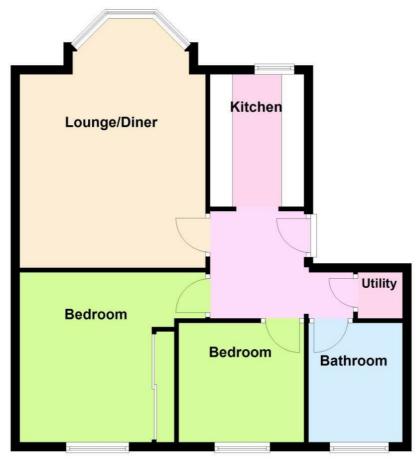

## Accommodation

### Entrance Hall

Coving, tiled floor with underfloor heating, utility cupboard with space & plumbing for washing machine & tumble dryer.

# Lounge/Dining Room 19'8" x 13'7" (5.99m x 4.14m)

Double glazed bay window to front with stunning sea and coastal views, coving, TV aerial point, radiator.

# Kitchen 9'9" x 6'9" (2.97m x 2.06m)

Double glazed window to front with stunning views. Range of fitted wall and base level units, acrylic worksurfaces with inset stainless steel one and a half bowl sink unit with mixer tap, integrated double oven, electric induction hob with extractor hood over, integrated dishwasher, tiled splash-backs and tiled floor with underfloor heating. Cupboard housing combination boiler.

## Bedroom One 12'6" x 11'3" (3.81m x 3.43m)

Double glazed window to rear with distant down-land views, coving, radiator.

## Bedroom Two 9'1" x 8'10" (2.77m x 2.69m)

Double glazed window to rear with distant down-land views, coving, radiator.

#### Bathroom

Double glazed window to rear. Fitted white suite comprising: P shaped bath with mixer tap, rainfall shower and hand held shower attachment, vanity unit with inset wash hand basin and mixer tap, close coupled WC, heated towel rail, tiled floor with underfloor heating.

### Tenure

1/5 Share Of Freehold.

Lease: 106 Years Remaining

Maintenance: 145 Per Month includes window cleaner

Floor Plan Approx. 61.9 sq. metres (666.2 sq. feet)

Total area: approx. 61.9 sq. metres (666.2 sq. feet)