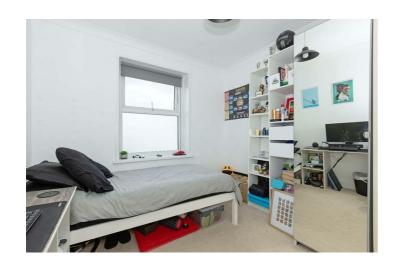

## Bedroom One 12'6" x 11'3" (3.81m x 3.43m)

Double glazed window to rear with distant down-land views, coving, radiator.

## Bedroom Two 9'1" x 8'10" (2.77m x 2.69m)

Double glazed window to rear with distant down-land views, coving, radiator.