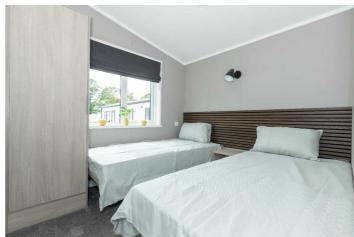

## Accommodation

Lounge/Kitchen/Diner 19'3"  $max \times 17'10$ " (5.87m  $max \times 5.44m$ )

Inner Hall

Bedroom One 11'6" x 9'5" (3.51m x 2.87m)

Bedroom Two 9'5" x 7'10" (2.87m x 2.39m)

Luxury Bathroom

Outside