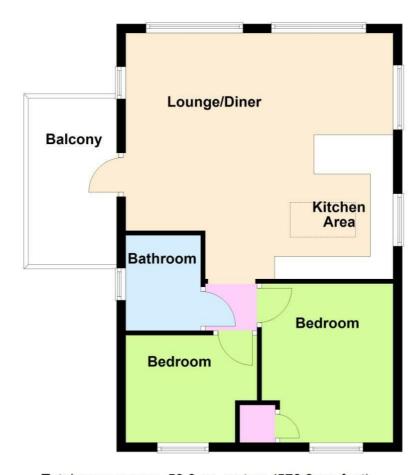

## Fees & Park Rules

Pitch Fee £2,350 per 6 months with water included Gas & Electricity - Pay for what you use No council tax payable No children

Floor Plan
Approx. 53.0 sq. metres (570.3 sq. feet)

Total area: approx. 53.0 sq. metres (570.3 sq. feet)