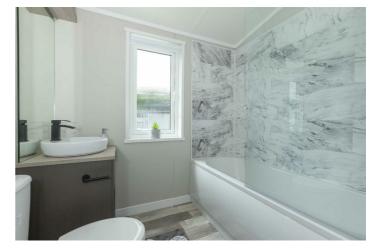

## Accommodation

Lounge/Kitchen/Diner 19'3"  $max \times 17'10$ " (5.87m  $max \times 5.44m$ )

Inner Hall

Bedroom One 11'6" x 9'5" (3.51m x 2.87m)

Bedroom Two 9'5" x 7'10" (2.87m x 2.39m)

Luxury Bathroom

Outside