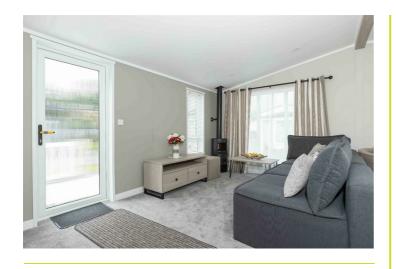

## Accommodation

Lounge/Kitchen/Diner 19'3"  $max \times 17'10$ " (5.87m  $max \times 5.44m$ )

Inner Hall

Bedroom One 11'6" x 9'5" (3.51m x 2.87m)

Bedroom Two 9'5" x 7'10" (2.87m x 2.39m)

Luxury Bathroom

Outside