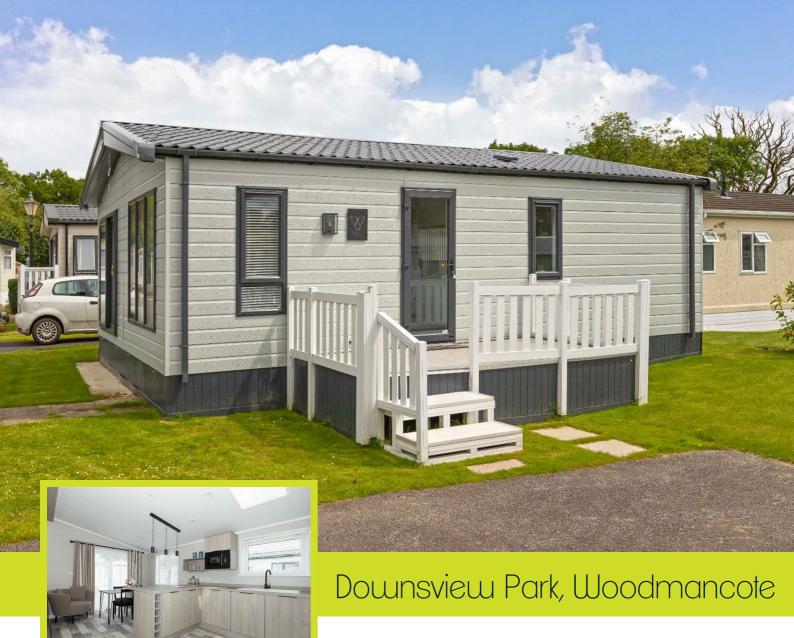

£175,000 Freehold

- Brand New Holiday Home
- Finished To A High Standard
- Luxury Kitchen & Bathroom
- Located In South Downs National Park
- · Viewing A Must!!

- Two Bedrooms
- · Decked Seating Area
- Gas Central Heating & Double Glazing
- Short Drive To Brighton City Centre

Robert Luff & Co are delighted to present this BRAND NEW HOLIDAY HOME located on this beautiful park in the South Downs National Park, just a short drive from the cosmopolitan city of Brighton & Hove. The accommodation, which is finished to an exacting standard, features: Open plan lounge/diner & contemporary kitchen, two generous bedrooms with storage and a luxury bathroom. Outside, the property benefits from a decked seating area. VIEWING A MUSTI!!

Decked Seating Area