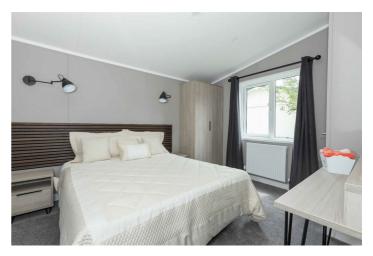

## Accommodation

Lounge/Kitchen/Diner 19'3"  $max \times 17'10$ " (5.87m  $max \times 5.44m$ )

Inner Hall

Bedroom One 11'6" x 9'5" (3.51m x 2.87m)

Bedroom Two 9'5" x 7'10" (2.87m x 2.39m)

Luxury Bathroom

Outside