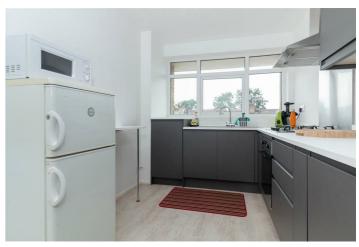

#### Kitchen 12'7" x 7'8" (3.84m x 2.34m)

Double glazed window to front, range of fitted wall & base level units, worksurfaces incorporating stainless steel single drainer sink unit with mixer tap, gas and electric cooker points, space and plumbing for washing machine, radiator, central heating boiler.