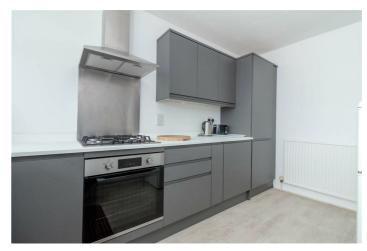

#### Kitchen 12'7" x 7'8" (3.84m x 2.34m)

Double glazed window to front, range of fitted wall & base level units, worksurfaces incorporating stainless steel single drainer sink unit with mixer tap, gas and electric cooker points, space and plumbing for washing machine, radiator, central heating boiler.