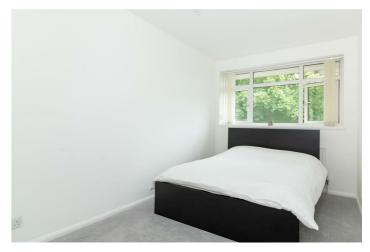

#### Bedroom One 15'6" x 10' (4.72m x 3.05m)

Double glazed window, coving, wardrobes, radiator.

Bedroom Two 14'5" x 7'8 (4.39m x 2.34m) Double glazed window, wardrobe, radiator.

Bedroom Three 12' x 8'6" (3.66m x 2.59m) Double glazed window, coving, radiator.