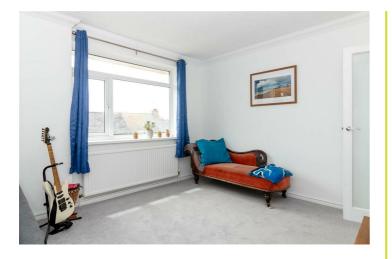

#### Bedroom One 15'6" x 10' (4.72m x 3.05m)

Double glazed window, coving, wardrobes, radiator.

Bedroom Two 14'5" x 7'8 (4.39m x 2.34m) Double glazed window, wardrobe, radiator.

Bedroom Three 12' x 8'6" (3.66m x 2.59m) Double glazed window, coving, radiator.