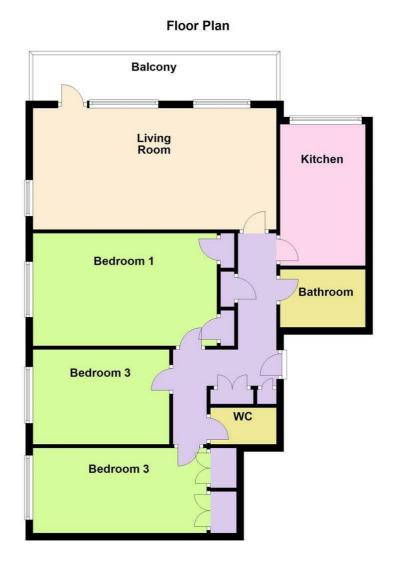

# Accommodation

**Communal Entrance Hall** Stairs to top floor landing.

Personal Front Door Ta:

#### Entrance Hall

Wood block flooring, storage cupboard, cupboard housing consumer unit and electric meter, airing cupboard housing immersion heater, radiator, coving and door entryphone system.

#### Living Room 22' x 10'8" (6.71m x 3.25m)

Dual aspect double glazed windows to front & side, television aerial point, coving, two radiators and double glazed door opening onto:

#### South Facing Balcony

Views over rooftops to St Mary De Haura church.

#### Kitchen 12'7" x 7'8" (3.84m x 2.34m)

Double glazed window to front, range of fitted wall & base level units, worksurfaces incorporating stainless steel single drainer sink unit with mixer tap, gas and electric cooker points, space and plumbing for washing machine, radiator, central heating boiler.

#### Bedroom One 15'6" x 10' (4.72m x 3.05m)

Double glazed window, coving, wardrobes, radiator.

Bedroom Two 14'5" x 7'8 (4.39m x 2.34m) Double glazed window, wardrobe, radiator.

Bedroom Three 12' x 8'6" (3.66m x 2.59m) Double glazed window, coving, radiator.

#### Bathroom

Fitted suite comprising: built in shower, close coupled WC, pedestal wash hand basin, fully tiled walls, radiator.

## ШС

Coving, part tiled walls, close coupled WC, wash hand basin, radiator.

## Parking Space

One allocated space plus Visitors parking.

3-7 South Street. Lancing, West Sussex, BN15 8AE T: 01903 331737 E: lancing@robertluff.co.uk www.robertluff.co.uk

The information provided about this property does not constitute or form any part of an offer or contract, nor may it be regarded as representations. All interested parties must verify accuracy and your solicitor must verify tenure/lease information, fixtures and fittings and, where the property has been extended/converted, planning/building regulation consents. All dimensions are approximate and quoted for guidance only as are floor plans which are not to scale and their accuracy cannot be confirmed. References to appliances and/or services does not imply that they are necessarily in working order or fit for the purpose.