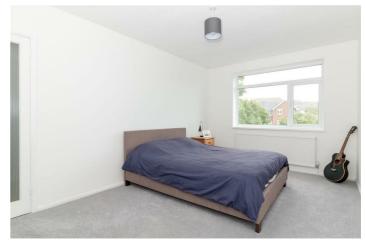

#### Bedroom One 15'6" x 10' (4.72m x 3.05m)

Double glazed window, coving, wardrobes, radiator.

Bedroom Two 14'5" x 7'8 (4.39m x 2.34m) Double glazed window, wardrobe, radiator.

Bedroom Three 12' x 8'6" (3.66m x 2.59m) Double glazed window, coving, radiator.