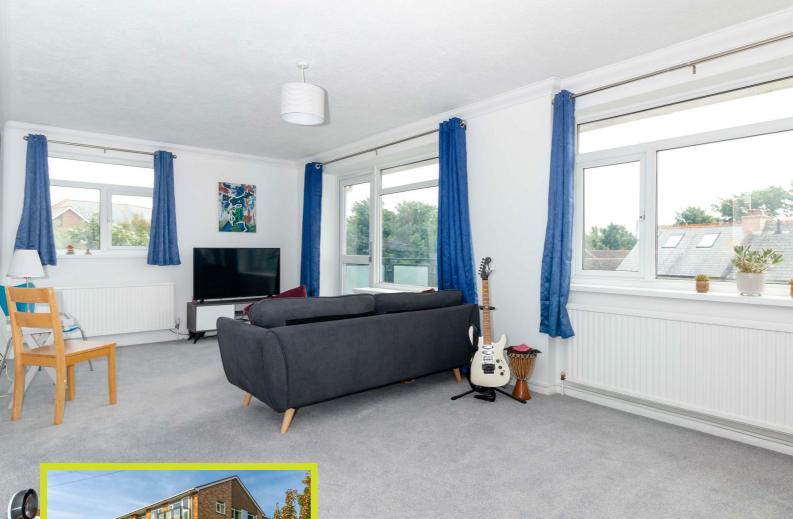

Upon entering, you are greeted by a beautifully presented interior that exudes warmth and comfort. The apartment features a large south facing lounge, ideal for entertaining guests or simply relaxing after a long day and with three bedrooms, there is ample space for a growing family or for those in need of a home office.

#### Living Room 22' x 10'8" (6.71m x 3.25m)

Dual aspect double glazed windows to front & side, television aerial point, coving, two radiators and double glazed door opening onto:

#### South Facing Balcony

Views over rooftops to St Mary De Haura church.