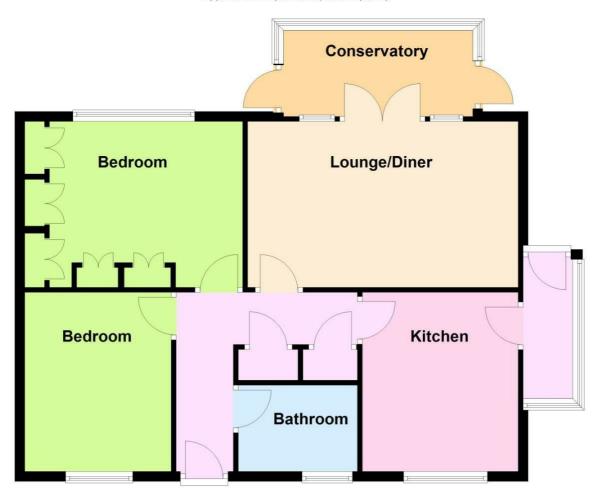

## **Accommodation**

#### Entrance Hall

Double glazed front door, loft access, wood floor, coving, downlighters, cupboard housing combination boiler and slatted shelving, further storage cupboard, radiator.

## Lounge 18' x 11' (5.49m x 3.35m)

Coving, double glazed windows & French doors to rear, TV aerial point, radiator.

#### Conservatory

Double glazed windows to rear and sides, double glazed doors to both sides.

## Kitchen/Breakfast Room 11'8" x 10'1" (3.56m x 3.07m)

Double glazed bow window to front, double glazed door to side. Coving, downlighters. Range of fitted wall & base level units, fitted roll edged work surfaces incorporating stainless steel single drainer sink unit with mixer tap, tiled splashbacks, electric oven, gas hob and extractor hood over, space and plumbing for washing machine, space for further appliances, space for breakfast table, radiator.

#### Side Porch

Giving access to kitchen. Double glazed windows to front, rear & side, double glazed door.

### Bedroom One 12'5" x 11' (3.78m x 3.35m)

Double glazed window to rear, coving, fitted wardrobes, radiator.

# Bedroom Two 11'9" x 9'8" (3.58m x 2.95m)

Double glazed bow window to front, coving, radiator.

### Shower Room/WC

Double glazed window to front, downlighters. Fitted suite comprising: Shower enclosure with wall mounted shower, vanity unit, wash hand basin with mixer tap and cupboard under, close coupled WC, ladder radiator, fully tiled walls & floor.

#### Outside

### Garden

Low maintenance, fence enclosed, laid to patio with two timber sheds.

### **Parking**

Gates accessing block paved private driveway providing off street parking for 2 cars.

Floor Plan

Approx. 80.6 sq. metres (867.6 sq. feet)

The information provided about this property does not constitute or form any part of an offer or contract, nor may it be regarded as representations. All interested parties must verify accuracy and your solicitor must verify tenure/lease information, fixtures and fittings and, where the property has been extended/converted, planning/building regulation consents. All dimensions are approximate and quoted for guidance only as are floor plans which are not to scale and their accuracy cannot be confirmed. References to appliances and/or services does not imply that they are necessarily in working order or fit for the purpose.