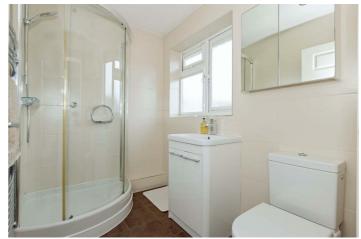

### Shower Room/WC

Double glazed window to front, downlighters. Fitted suite comprising: Shower enclosure with wall mounted shower, vanity unit, wash hand basin with mixer tap and cupboard under, close coupled WC, ladder radiator, fully tiled walls & floor.