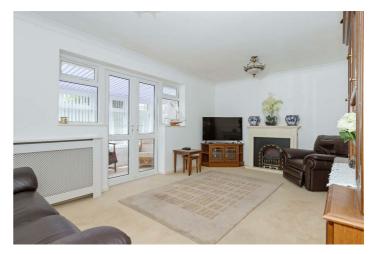

## Lounge 18' x 11' (5.49m x 3.35m)

Coving, double glazed windows & French doors to rear, TV aerial point, radiator.