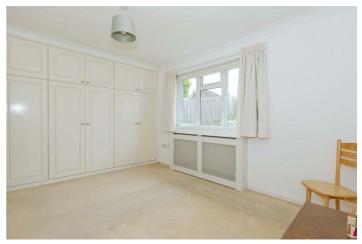

### Bedroom One 12'5" x 11' (3.78m x 3.35m)

Double glazed window to rear, coving, fitted wardrobes, radiator.

# Bedroom Two 11'9" x 9'8" (3.58m x 2.95m)

Double glazed bow window to front, coving, radiator.