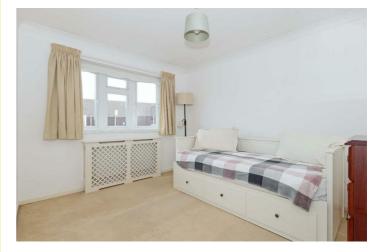

### Bedroom One 12'5" x 11' (3.78m x 3.35m)

Double glazed window to rear, coving, fitted wardrobes, radiator.

# Bedroom Two 11'9" x 9'8" (3.58m x 2.95m)

Double glazed bow window to front, coving, radiator.