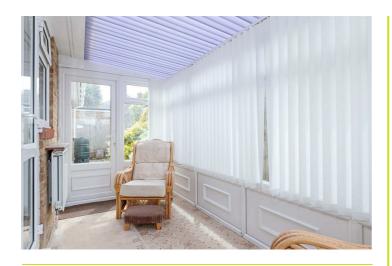

#### Conservatory

Double glazed windows to rear and sides, double glazed doors to both sides.