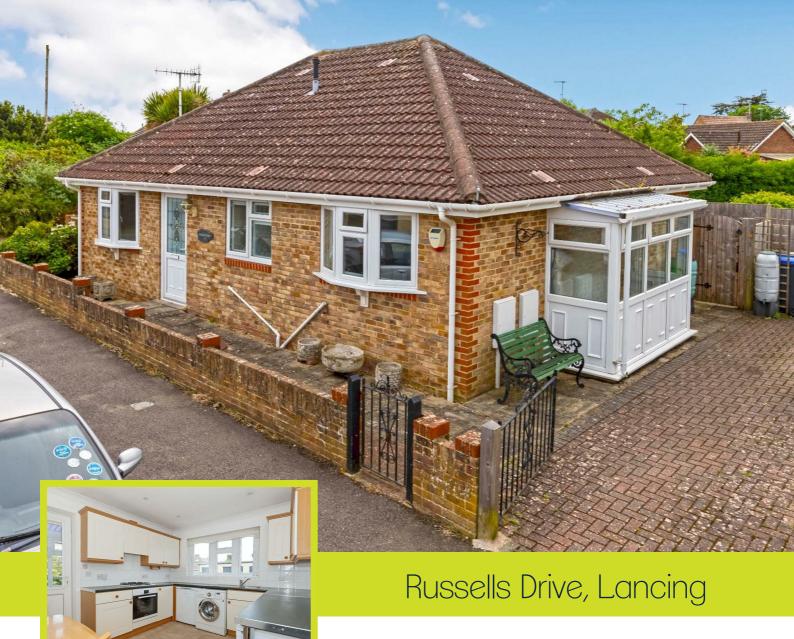

Guide Price £400,000 Freehold

- Detached Bungalow
- Kitchen/Breakfast Room
- · Low Maintenance Gardens
- Short Walk To Village Centre & Mainline Station
- FPC: TBC

- Two Double Bedrooms
- Conservatory
- Gas Central Heating & Double Glazing
- Ample Off Street Parking
- Council Tax Band: D

\*\*\*Guide Price £400,000 - £425,000\*\*\* Robert Luff & Co are delighted to present this well presented DETACHED BUNGALOW ideally located just a few minutes walk from Lancing village centre and mainline railway station. The accommodation briefly comprises: Entrance hall, living room, conservatory, fitted kitchen/breakfast room, two double bedrooms and contemporary shower room. Outside, there are low maintenance gardens and ample off street parking. Benefits include: Gas central heating, double glazing and NO ONWARD CHAIN!!

## Kitchen/Breakfast Room 11'8" x 10'1" (3.56m x 3.07m)

Double glazed bow window to front, double glazed door to side. Coving, downlighters. Range of fitted wall & base level units, fitted roll edged work surfaces incorporating stainless steel single drainer sink unit with mixer tap, tiled splashbacks, electric oven, gas hob and extractor hood over, space and plumbing for washing machine, space for further appliances, space for breakfast table, radiator.