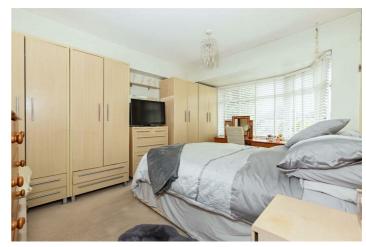

### Bedroom 1 14'1 x 10'6 (4.29m x 3.20m)

Double glazed window, radiator.

#### Bedroom 2 8'6 x 7'3 (2.59m x 2.21m)

Double glazed window, radiator.