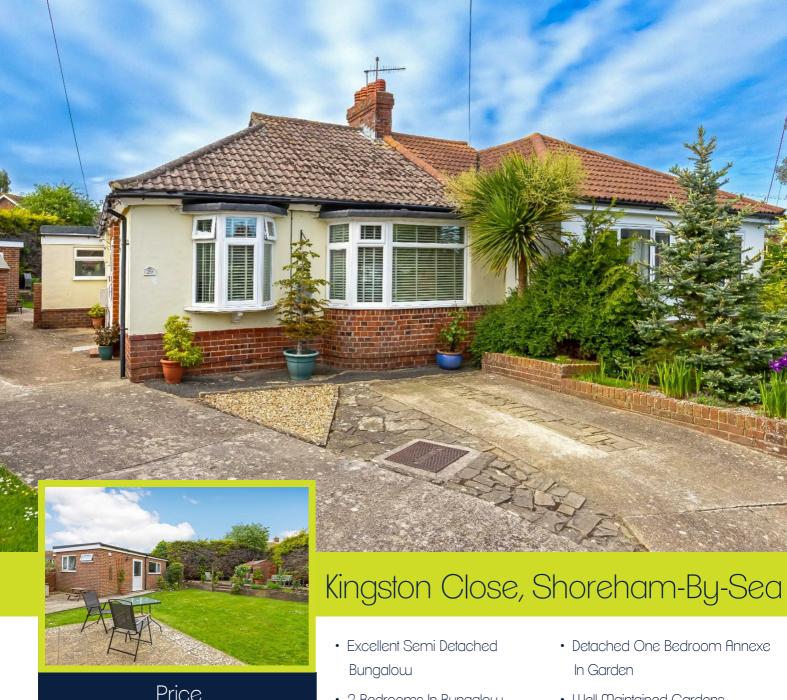

An excellent opportunity to purchase this semi detached bungalow with SEPARATE DETACHED ANNEXE at the end of this quiet close in and excellent location close to amenities and main transport links.

The property, which has double glazing and central heating has been well maintained by the current owners and offers well arranged accommodation including 2 bedrooms, 24' fully fitted kitchen with ample space for dining table and chairs, conservatory overlooking the rear garden. There is a wet room and separate WC. Outside, there is an EXCELLENT DETACHED BRICK BUILT ANNEXE, ideal for independent family member or use as a home office.

Price £460,000 Freehold

- 2 Bedrooms In Bungalow
- Conservatory
- Quiet Close Location
- · Well Maintained Gardens
- Excellent 24' kitchen/Dining Room
- · Double Glazing And Central Heating

· EPC Rating D