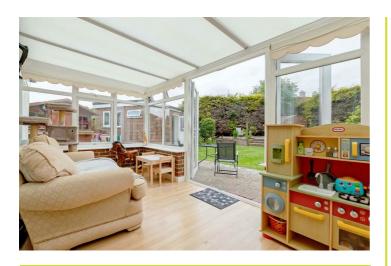

#### Conservatory 15'1 x 7'3 (4.60m x 2.21m)

Lovely double glazed conservatory with views of garden, vinolay flooring, radiator.