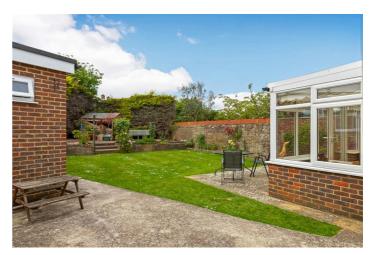

### Rear Garden

Well maintained, laid mainly to lawn with raised patio area to the rear, timber summer house.

The information provided about this property does not constitute or form any part of an offer or contract, nor may it be regarded as representations. All interested parties must verify accuracy and your solicitor must verify tenure/lease information, fixtures and fittings and, where the property has been extended/converted, planning/building regulation consents. All dimensions are approximate and quoted for guidance only as are floor plans which are not to scale and their accuracy cannot be confirmed. References to appliances and/or services does not imply that they are necessarily in working order or fit for the purpose.