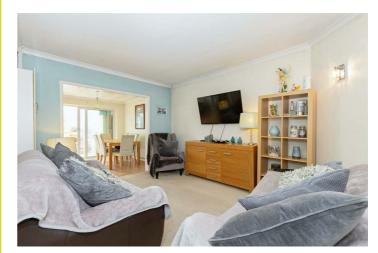

#### Lounge 13'1 x 10'6 (3.99m x 3.20m)

TV point, coved ceiling, direct access into kitchen/dining room.

#### Kitchen/dining room 24'3 x 9'6 (7.39m x 2.90m)

Attractive fitted kitchen comprising of: stainless steel single drainer sink unit, cupboards beneath and further matching low level cupboards and drawers with work surface above. Matching wall mounted cupboards, electric oven and gas hob with extractor above, plumbing for washing machine, space for fridge/freezer, coved ceiling, vinolay flooring, double glazed window, radiator, ample space for dining table and chairs.