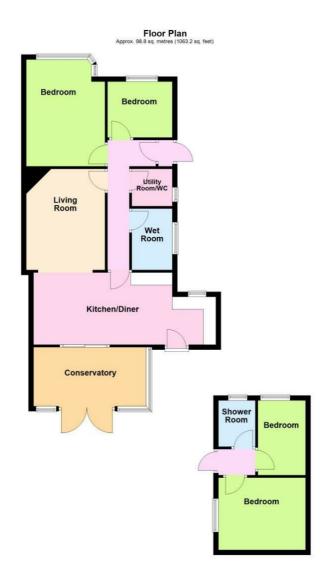

## **Accommodation**

#### Porch

Double glazed door to entrance porch, door to hallway.

#### Entrance Hall

Laminate flooring, access to loft space.

#### Lounge 13'1 x 10'6 (3.99m x 3.20m)

TV point, coved ceiling, direct access into kitchen/dining room.

#### Kitchen/dining room 24'3 x 9'6 (7.39m x 2.90m)

Attractive fitted kitchen comprising of: stainless steel single drainer sink unit, cupboards beneath and further matching low level cupboards and drawers with work surface above. Matching wall mounted cupboards, electric oven and gas hob with extractor above, plumbing for washing machine, space for fridge/freezer, coved ceiling, vinolay flooring, double glazed window, radiator, ample space for dining table and chairs.

#### Conservatory 15'1 x 7'3 (4.60m x 2.21m)

Lovely double glazed conservatory with views of garden, vinolay flooring, radiator.

### Bedroom 1 14'1 x 10'6 (4.29m x 3.20m)

Double glazed window, radiator.

#### Bedroom 2 8'6 x 7'3 (2.59m x 2.21m)

Double glazed window, radiator.

### Shower Room/Wet Room 8'2 x 5'7 (2.49m x 1.70m)

Built in shower, tiled and panelled walls, wash hand basin, radiator.

### Separate WC/Utility Room

Low level WC, double glazed window, plumbing and space for washing machine.

# Annexe

Excellent brick built detached annexe situated in rear garden, comprising of.

#### Lounge

Coved ceiling, double glazed window overlooking rear garden.

## Bedroom

Double glazed window overlooking garden.

### Shower Room

Built in shower, wash hand basin, low level WC, fully tiled walls, ladder style radiator.