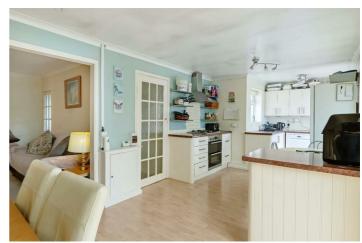

#### Kitchen/dining room 24'3 x 9'6 (7.39m x 2.90m)

Attractive fitted kitchen comprising of: stainless steel single drainer sink unit, cupboards beneath and further matching low level cupboards and drawers with work surface above. Matching wall mounted cupboards, electric oven and gas hob with extractor above, plumbing for washing machine, space for fridge/freezer, coved ceiling, vinolay flooring, double glazed window, radiator, ample space for dining table and chairs.