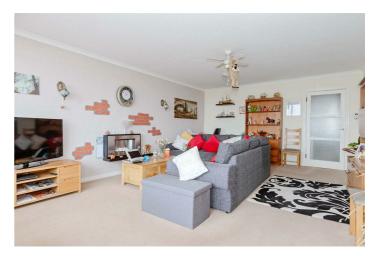

The property includes a spacious reception room, offering a comfortable area to relax and entertain whilst being mesmerized by the view and also benefits from an internal balcony ideal for watching the beautiful sun sets. With its ideal location, you'll have easy access to local transport links, making commuting a breeze.

### Entrance Hall

Carpet, radiator, three built in storage cupboards, doors to:

Lounge 23'04 x 14'06 (7.11m x 4.42m)

Carpet, radiator double glazed window