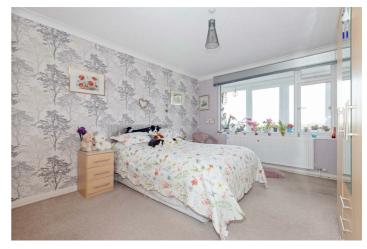

#### Sun Room

Tiled floors, multiple double glazed windows

Bedroom One 11'09 x 18'03 (3.58m x 5.56m) Carpet, double glazed window, radiator

Bedroom Two 11'10 x 10'05 (3.61m x 3.18m) Carpet, double glazed window, radiator