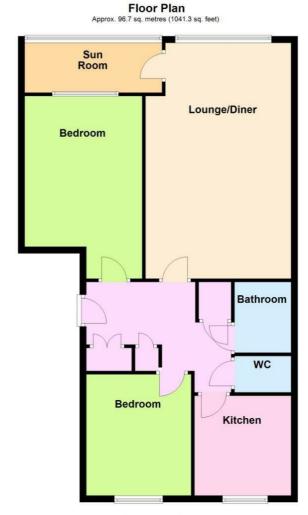

## **Accommodation**

### Entrance Hall

Carpet, radiator, three built in storage cupboards, doors to:

Lounge 23'04 x 14'06 (7.11m x 4.42m)

Carpet, radiator double glazed window

#### Sun Room

Tiled floors, multiple double glazed windows

Bedroom One 11'09 x 18'03 (3.58m x 5.56m) Carpet, double glazed window, radiator

Bedroom Two 11'10 x 10'05 (3.61m x 3.18m) Carpet, double glazed window, radiator

# Kitchen 9'11 x 9'11 (3.02m x 3.02m)

Vinyl flooring, range or eye and base level cupboards with roll top work surfaces with space for washing machine and dishwasher, integrated oven with hob over, double glazed window, part filed.

#### W/C

Carpet, low level flush w/c, wash hand basin, fully filed

#### **Bathroom**

Carpet, heated towel rail, wash hand basin, bathroom with shower over

### Outside

## Garage

Up and over door with storage or parking

# Agent Notes

There is a remainder of a 149 year lease The seller has advised that the maintenance contribution is £1160 every 6 months

Total area: approx. 96.7 sq. metres (1041.3 sq. feet)

The information provided about this property does not constitute or form any part of an offer or contract, nor may it be regarded as representations. All interested parties must verify accuracy and your solicitor must verify tenure/lease information, fixtures and fittings and, where the property has been extended/converted, planning/building regulation consents. All dimensions are approximate and quoted for guidance only as are floor plans which are not to scale and their accuracy cannot be confirmed. References to appliances and/or services does not imply that they are necessarily in working order or fit for the purpose.