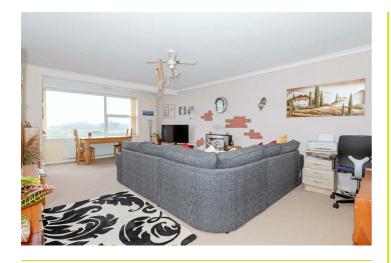

The property includes a spacious reception room, offering a comfortable area to relax and entertain whilst being mesmerized by the view and also benefits from an internal balcony ideal for watching the beautiful sun sets. With its ideal location, you'll have easy access to local transport links, making commuting a breeze.

### Entrance Hall

Carpet, radiator, three built in storage cupboards, doors to:

Lounge 23'04 x 14'06 (7.11m x 4.42m)

Carpet, radiator double glazed window