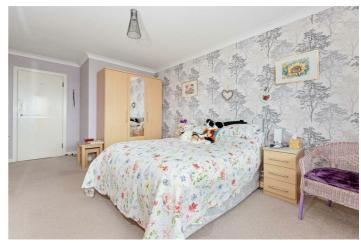

#### Sun Room

Tiled floors, multiple double glazed windows

Bedroom One 11'09 x 18'03 (3.58m x 5.56m) Carpet, double glazed window, radiator

Bedroom Two 11'10 x 10'05 (3.61m x 3.18m) Carpet, double glazed window, radiator