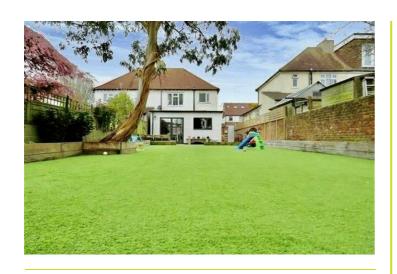

The property's front garden provides off-road parking and a generous lawned area, while the rear garden, a true sun trap, features a child and petitienally Astro area, mature shrubs, and two wall-mounted lights.