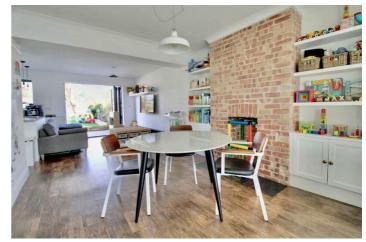

The open plan lounge and dining room boasts a feature fireplace, a cozy bay window, and Karndean flooring, making it an inviting space. It seamlessly flows into the modern kitchen and dining area, complete with bi-folding doors for an easy connection to the outdoors.