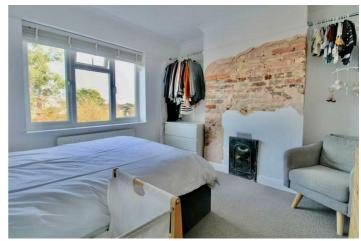

Heading upstairs, you'll find three bedrooms, with bedroom one offering added security with a recessed safe. The modern bothroom has all the essentials, including a heated towel rail and a bath with a shower attachment.