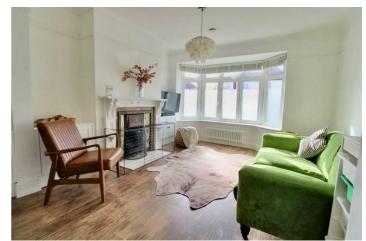

The open plan lounge and dining room boasts a feature fireplace, a cozy bay window, and Karndean flooring, making it an inviting space. It seamlessly flows into the modern kitchen and dining area, complete with bi-folding doors for an easy connection to the outdoors.