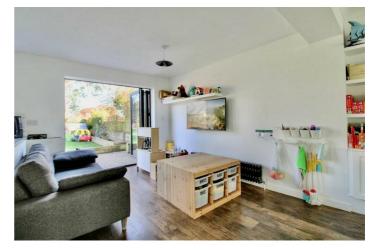

The open plan lounge and dining room boasts a feature fireplace, a cozy bay window, and Karndean flooring, making it an inviting space. It seamlessly flows into the modern kitchen and dining area, complete with bi-folding doors for an easy connection to the outdoors.