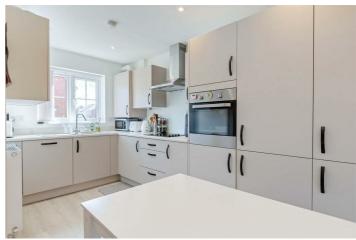

We are delighted to welcome to the market this beautiful property situated on the popular New Monks Farm development, occupied for the first time less than 2 years ago this property still benefits from that new home feel and briefly comprises; cloakroom w/c, modern fitted kitchen with integrated appliances and dining space, lounge with patio doors leading to the garden, family bathroom and two double bedrooms one of which has a dressing area and an en-suite shower room. Externally the property boasts two allocated parking space out side the property and a good size west facing rear garden mainly laid to lawn.

#### Kitchen 12'10 x 7'03 (3.91m x 2.21m )

Wood laminate flooring, double glazed window, range of eye and base level cupboards with roll top work surfaces, integrated dishwasher, fridge freezer and washing machine, eye level oven, Indesit hob with extractor fan over, stainless steel sink drainer, double glazed window, radiator