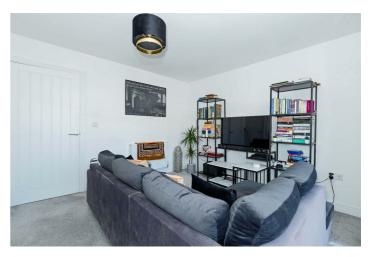

We are delighted to welcome to the market this beautiful property situated on the popular New Monks Farm development, occupied for the first time less than 2 years ago this property still benefits from that new home feel and briefly comprises; cloakroom w/c, modern fitted kitchen with integrated appliances and dining space, lounge with patio doors leading to the garden, family bathroom and two double bedrooms one of which has a dressing area and an en-suite shower room. Externally the property boasts two allocated parking space out side the property and a good size west facing rear garden mainly laid to lawn.

#### Lounge 11'04 x 14'10 (3.45m x 4.52m)

Carpet, radiator, built in storage cupboard, double glazed patio doors to garden