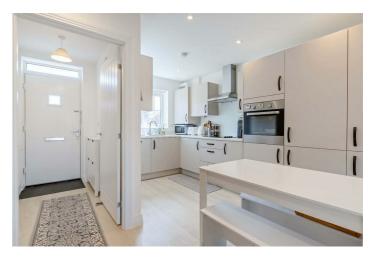

## Accommodation

Front door leading to:

Entrance Hall

wood laminate floor, radiator, door to:

Cloakroom 3'00 x 6'06 (0.91m x 1.98m)

wood laminate flooring, wash hand basin with vanity unit under, double glazed window, low level flush w/c, part tiled walls

#### Kitchen 12'10 x 7'03 (3.91m x 2.21m )

Wood laminate flooring, double glazed window, range of eye and base level cupboards with roll top work surfaces, integrated dishwasher, fridge freezer and washing machine, eye level oven, Indesit hob with extractor fan over, stainless steel sink drainer, double glazed window, radiator

#### Dining area 6'00 x 2'05 (1.83m x 0.74m)

Wood laminate flooring, staircase