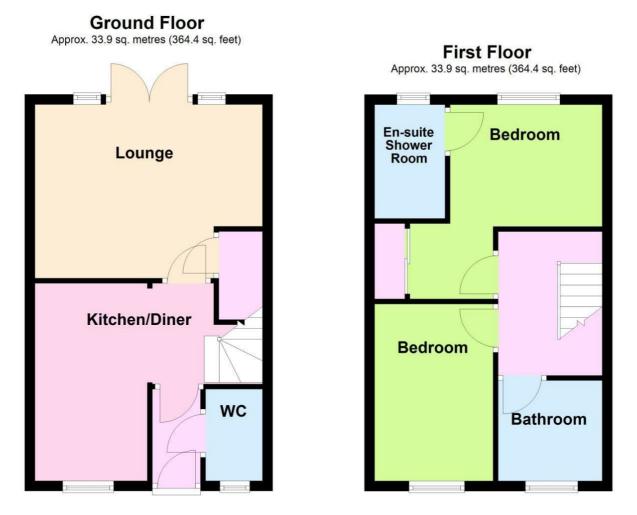

## Accommodation

Front door leading to:

Entrance Hall

wood laminate floor, radiator, door to:

Cloakroom 3'00 x 6'06 (0.91m x 1.98m)

wood laminate flooring, wash hand basin with vanity unit under, double glazed window, low level flush w/c, part tiled walls

#### Kitchen 12'10 x 7'03 (3.91m x 2.21m )

Wood laminate flooring, double glazed window, range of eye and base level cupboards with roll top work surfaces, integrated dishwasher, fridge freezer and washing machine, eye level oven, Indesit hob with extractor fan over, stainless steel sink drainer, double glazed window, radiator

#### Dining area 6'00 x 2'05 (1.83m x 0.74m)

Wood laminate flooring, staircase

#### Lounge 11'04 x 14'10 (3.45m x 4.52m)

Carpet, radiator, built in storage cupboard, double glazed patio doors to garden

#### First Floor

Bedroom One 8'05 x 12'07 max (2.57m x 3.84m max)

Carpet, radiator, dressing area with built in wardrobes, double glazed window, door to:

#### En-suite 7'05 x 4'08 (2.26m x 1.42m)

Tiled floor, double glazed window, low level flush w/c, wash hand basin, walk in shower cubicle, part tiled walls

Bedroom Two 7'08 x 11'08 (2.34m x 3.56m) Carpet, Radiator, double glazed window, loft hatch

#### Bathroom

Tiled floor, bath with shower over, part tiled walls, low level flush  $\mbox{w/c},$  wash hand basin, double glazed window.

### Allocated Parking

Allocated spaces for two cars

3-7 South Street. Lancing, West Sussex, BN15 8AE T: 01903 331737 E: lancing@robertluff.co.uk www.robertluff.co.uk

Total area: approx. 67.7 sq. metres (728.8 sq. feet)