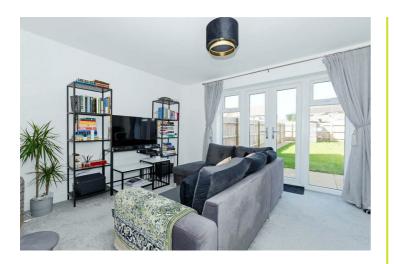

We are delighted to welcome to the market this beautiful property situated on the popular New Monks Farm development, occupied for the first time less than 2 years ago this property still benefits from that new home feel and briefly comprises; cloakroom w/c, modern fitted kitchen with integrated appliances and dining space, lounge with patio doors leading to the garden, family bathroom and two double bedrooms one of which has a dressing area and an en-suite shower room. Externally the property boasts two allocated parking space out side the property and a good size west facing rear garden mainly laid to lawn.

#### Lounge 11'04 x 14'10 (3.45m x 4.52m)

Carpet, radiator, built in storage cupboard, double glazed patio doors to garden