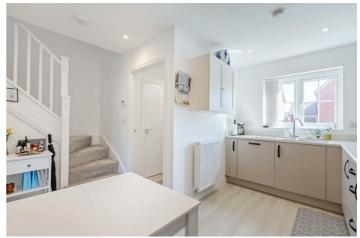

#### Kitchen 12'10 x 7'03 (3.91m x 2.21m )

Wood laminate flooring, double glazed window, range of eye and base level cupboards with roll top work surfaces, integrated dishwasher, fridge freezer and washing machine, eye level oven, Indesit hob with extractor fan over, stainless steel sink drainer, double glazed window, radiator

#### Dining area 6'00 x 2'05 (1.83m x 0.74m)

Wood laminate flooring, staircase