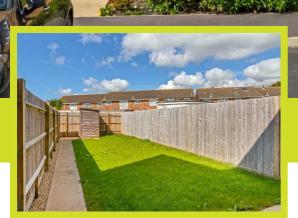

We are delighted to welcome to the market this beautiful property situated on the popular New Monks Farm development, occupied for the first time less than 2 years ago this property still benefits from that new home feel and briefly comprises; cloakroom w/c, modern fitted kitchen with integrated appliances and dining space, lounge with patio doors leading to the garden, family bathroom and two double bedrooms one of which has a dressing area and an en-suite shower room. Externally the property boasts two allocated parking space out side the property and a good size west facing rear garden mainly laid to lawn.

#### Outside

Rear Garden West facing, laid to lawn with patio and path, enclosed by fencing

### Allocated Parking

Allocated spaces for two cars

3-7 South Street. Lancing, West Sussex, BN15 8AE T: 01903 331737 E: lancing@robertluff.co.uk www.robertluff.co.uk

Total area: approx. 67.7 sq. metres (728.8 sq. feet)