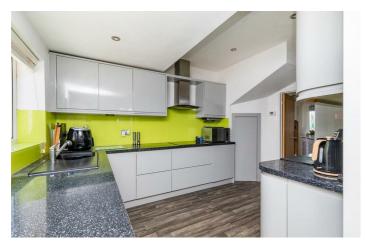

# Kitchen/Diner 21'10 x 16'4 (6.65m x 4.98m)

Open plan family room with wood laminate flooring, dual aspect double glazed windows, patio doors to garden, fitted modern kitchen, dining area and lounge area.