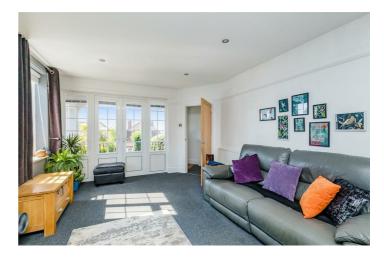

# Accommodation

Front Door leading to:

Hallway Carpet, radiator, oak doors to:

Lounge 19'9 x 11'11 (6.02m x 3.63m) Triple aspect double glazed windows, carpet, radiator