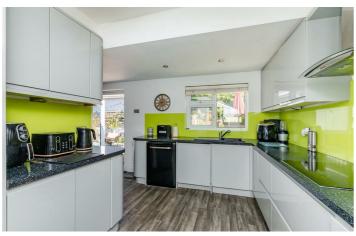

# Kitchen/Diner 21'10 x 16'4 (6.65m x 4.98m)

Open plan family room with wood laminate flooring, dual aspect double glazed windows, patio doors to garden, fitted modern kitchen, dining area and lounge area.