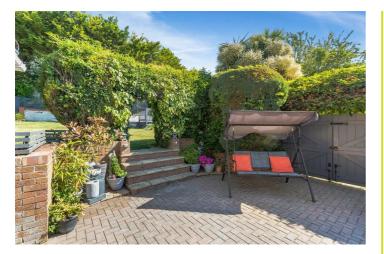

Oulside the property benefits from the most superb garden to the rear with a private and secluded courtyard style patio seating area, described as a 'suntrap' by the current owners and surrounded by mature hedgerow making an ideal area to enjoy affresco fiving. A couple of steps lead you to a large area laid to lawn perfect for gardeners to get green fingered and a further seating area laid to decking. Also outside is a garage which could be transformed into a home office, additional fiving space, workshop or gym, whilst to the front of the property is a 'drive in drive out' driveway with ample parking for multiple vehicles.

## Garden

Private and secluded patio area with mature hedgerow and side access to driveway steps up to lawn area.