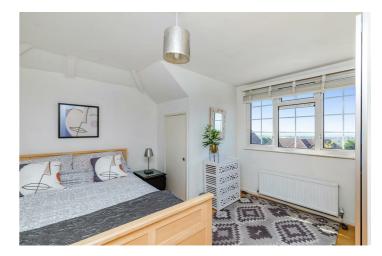

# Ground Floor Bedroom 15'1 x 10'10 (4.60m x 3.30m)

Carpet, south facing double glazed window, radiator

#### First Floor

Bedroom Two 15'0 x 10'3 (4.57m x 3.12m ) Carpet, south facing double glazed window, eaves storage, radiator

Bedroom Three 14'5 x 11'0 (4.39m x 3.35m) Wood laminate flooring, south facing double glazed windows, radiator, storage cupboard and eaves storage