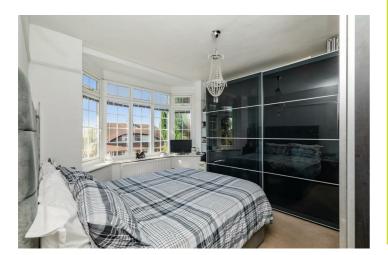

#### First Floor

Bedroom Two 15'0 x 10'3 (4.57m x 3.12m ) Carpet, south facing double glazed window, eaves storage, radiator

Bedroom Three 14'5 x 11'0 (4.39m x 3.35m) Wood laminate flooring, south facing double glazed windows, radiator, storage cupboard and eaves storage