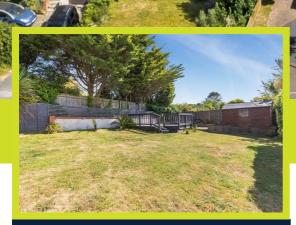

Oulside the property benefits from the most superb garden to the rear with a private and secluded courtyard style patio seating area, described as a 'suntrap' by the current owners and surrounded by mature hedgerow making an ideal area to enjoy affresco fiving. A couple of steps lead you to a large area laid to lawn perfect for gardeners to get green fingered and a further seating area laid to decking. Also outside is a garage which could be transformed into a home office, additional fiving space, workshop or gym, whilst to the front of the property is a 'drive in drive out' driveway with ample parking for multiple vehicles.

## Garden

Private and secluded patio area with mature hedgerow and side access to driveway steps up to lawn area.