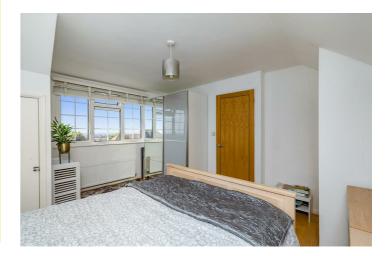

#### First Floor

Bedroom Two 15'0 x 10'3 (4.57m x 3.12m ) Carpet, south facing double glazed window, eaves storage, radiator

Bedroom Three 14'5 x 11'0 (4.39m x 3.35m) Wood laminate flooring, south facing double glazed windows, radiator, storage cupboard and eaves storage

Bedroom Four 11'3 x 6'0 (3.43m x 1.83m) Carpet, south facing double glazed window, radiator