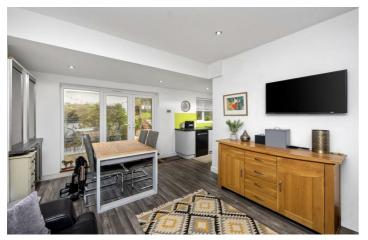

# Kitchen/Diner 21'10 x 16'4 (6.65m x 4.98m)

Open plan family room with wood laminate flooring, dual aspect double glazed windows, patio doors to garden, fitted modern kitchen, dining area and lounge area.