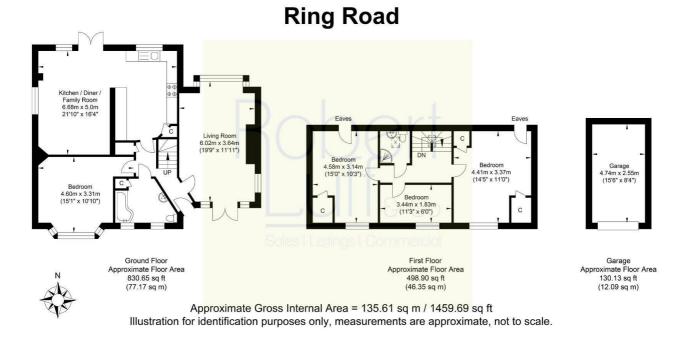

# Accommodation

Front Door leading to:

Hallway Carpet, radiator, oak doors to:

Lounge 19'9 x 11'11 (6.02m x 3.63m) Triple aspect double glazed windows, carpet, radiator

# Kitchen/Diner 21'10 x 16'4 (6.65m x 4.98m)

Open plan family room with wood laminate flooring, dual aspect double glazed windows, patio doors to garden, fitted modern kitchen, dining area and lounge area.

# Ground Floor Bedroom 15'1 x 10'10 (4.60m x 3.30m)

Carpet, south facing double glazed window, radiator

# Ground Floor Bathroom

Fully tiled bathroom with shower over bath, double glazed windows, low level flush w/c. wash hand basin with vanity unit under, heated towel rail and vinyl flooring

#### First Floor

Bedroom Two 15'0 x 10'3 (4.57m x 3.12m ) Carpet, south facing double glazed window, eaves storage, radiator

Bedroom Three 14'5 x 11'0 (4.39m x 3.35m) Wood laminate flooring, south facing double glazed windows, radiator, storage cupboard and eaves storage

Bedroom Four 11'3 x 6'0 (3.43m x 1.83m) Carpet, south facing double glazed window, radiator

## Garage 15'6 x 8'4 (4.72m x 2.54m)

Power and light, could be used as a workshop, home office or gym, dual rear access.