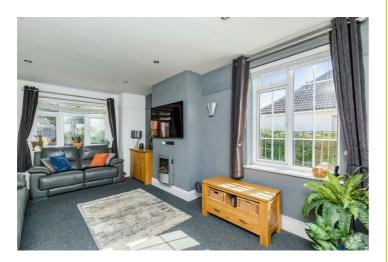

# Accommodation

Front Door leading to:

Hallway Carpet, radiator, oak doors to:

Lounge 19'9 x 11'11 (6.02m x 3.63m) Triple aspect double glazed windows, carpet, radiator