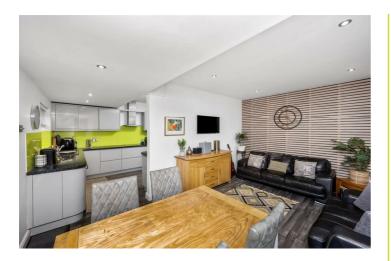

# Kitchen/Diner 21'10 x 16'4 (6.65m x 4.98m)

Open plan family room with wood laminate flooring, dual aspect double glazed windows, patio doors to garden, fitted modern kitchen, dining area and lounge area.