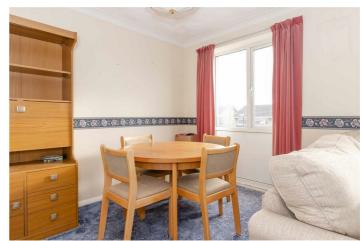

# L Shaped Lounge/Diner 18'3" max x 14'2" max (5.56m max x 4.32m max)

Double glazed windows, coving, TV aerial point, radiator.