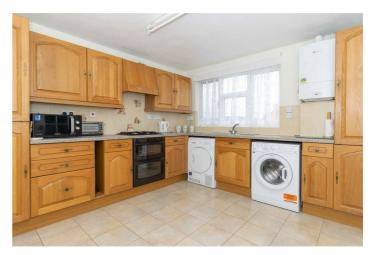

# Kitchen 11'4" x 10'10" (3.45m x 3.30m)

Double glazed window with views to the South Downs, range of fitted wall and base level units, fitted roll edged work surfaces incorporating stainless steel single drainer sink unit with mixer tap, double electric oven, gas hob and extractor hood, space and plumbing for washing machine and tumble dryer, integrated fridge/freezer, wall mounted combination boiler, tiled floor.