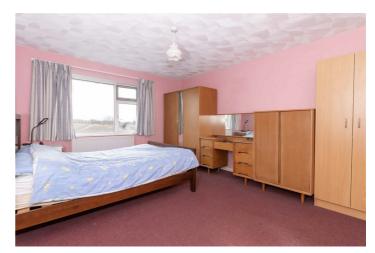

# Bedroom One 14'2" x 11' (4.32m x 3.35m)

Double glazed window, radiator.

## Bedroom Tuo 11'4" x 11' (3.45m x 3.35m)

Double glazed window with stunning views to the South Downs and Sompting Abbotts.