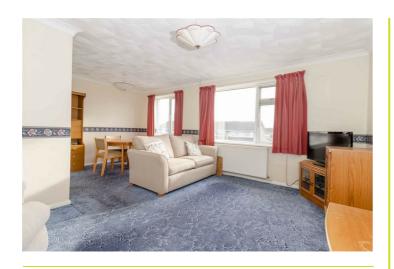

# L Shaped Lounge/Diner 18'3" max x 14'2" max (5.56m max x 4.32m max)

Double glazed windows, coving, TV aerial point, radiator.