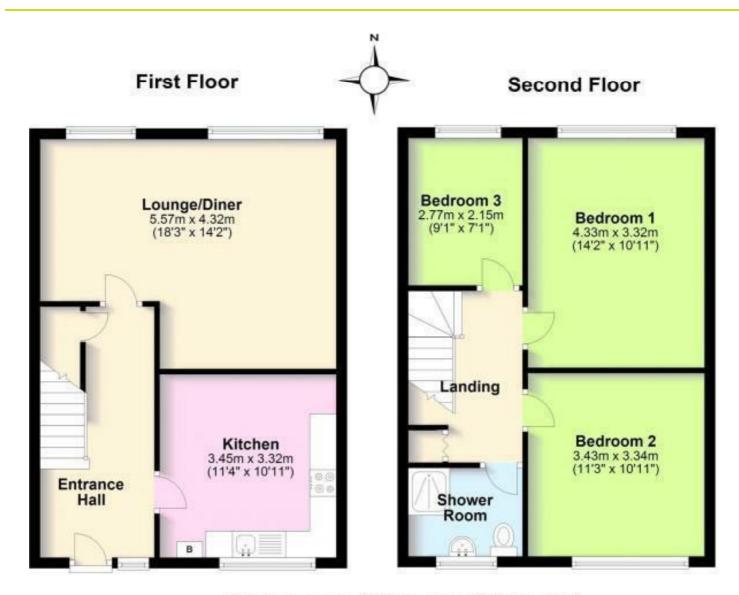

### **Accommodation**

### **Entrance Hall**

Double glazed front door, understairs storage cupboard, further storage cupboard, radiator.

# Kitchen 11'4" x 10'10" (3.45m x 3.30m)

Double glazed window with views to the South Downs, range of fitted wall and base level units, fitted roll edged work surfaces incorporating stainless steel single drainer sink unit with mixer tap, double electric oven, gas hob and extractor hood, space and plumbing for washing machine and tumble dryer, integrated fridge/freezer, wall mounted combination boiler, tiled floor.

# L Shaped Lounge/Diner 18'3" max x 14'2" max (5.56m max x 4.32m max)

Double glazed windows, coving, TV aerial point, radiator.

### Stairs Rising To Top Floor

### Landing

Loft access, storage cupboard.

# Bedroom One 14'2" x 11' (4.32m x 3.35m)

Double glazed window, radiator.

## Bedroom Tuo 11'4" x 11' (3.45m x 3.35m)

Double glazed window with stunning views to the South Downs and Sompting Abbotts.

## Bedroom Three 9'1" x 7' (2.77m x 2.13m)

Double glazed window, radiator.

#### Shower Room

Suite comprising: Shower enclosure with wall mounted electric shower, close coupled WC, pedestal wash hand basin, majority filed walls, radiator, double glazed window.

### Lease & Maintenance

Approx. 86 Years
Maintenance: As & When
Buildings Insurance Contribution: £330 P.A.

Total area: approx. 87.7 sq. metres (944.1 sq. feet)

Whilst every attempt has been made to ensure the accuracy of the floor plan contained here, measurements of doors, windows, rooms and any other items are approximate and no responsibility is taken for any error, omission, or mis-statement. This plan is for illustrative purposes only and should be used as such by any prospective purchaser.