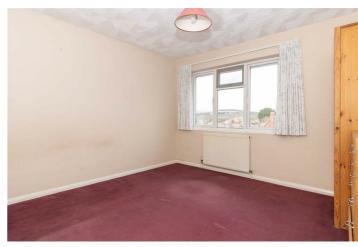

d floor.

# L Shaped Lounge/Diner 18'3" max x 14'2" max (5.56m max x 4.32m max)

Double glazed windows, coving, TV aerial point, radiator.

### Stairs Rising To Top Floor

### Landing

Loft access, storage cupboard.

# Bedroom One 14'2" x 11' (4.32m x 3.35m)

Double glazed window, radiator.

## Bedroom Tuo 11'4" x 11' (3.45m x 3.35m)

Double glazed window with stunning views to the South Downs and Sompting Abbotts.

## Bedroom Three 9'1" x 7' (2.77m x 2.13m)

Double glazed window, radiator.

#### Shower Room

Suite comprising: Shower enclosure with wall mounted electric shower, close coupled WC, pedestal wash hand basin, majority filed walls, radiator, double glazed window.

### Lease & Maintenance

Approx. 86 Years
Maintenance: As & When
Buildings Insurance Contribution: £330 P.A.











Total area: approx. 87.7 sq. metres (944.1 sq. feet)

Whilst every attempt has been made to ensure the accuracy of the floor plan contained here, measurements of doors, windows, rooms and any other items are approximate and no responsibility is taken for any error, omission, or mis-statement. This plan is for illustrative purposes only and should be used as such by any prospective purchaser.



The information provided about this property does not constitute or form any part of an offer or contract, nor may it be regarded as representations. All interested parties must verify accuracy and your solicitor must verify tenure/lease information, fixtures and fittings and, where the property has been extended/converted, planning/building regulation consents. All dimensions are approximate an